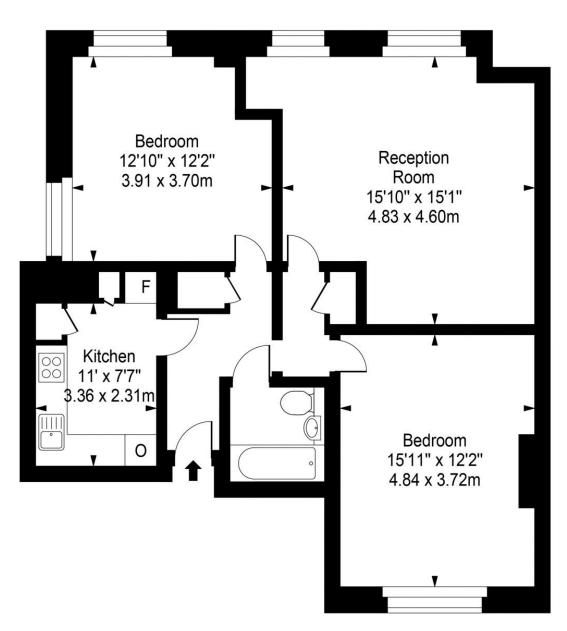

### **Lowndes Lodge**

Second Floor

Approx Gross Internal Area 850 Sq Ft - 78.98 Sq M

For Illustration Purposes Only - Not To Scale Floor plan by www.creativeplanetlk.com