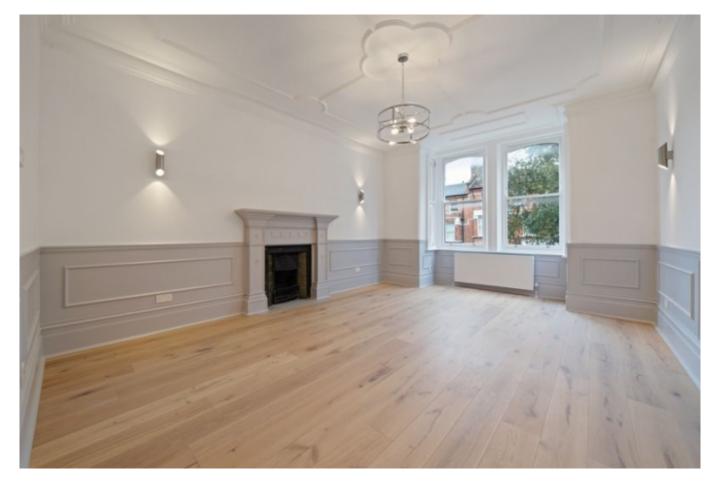

Two large reception rooms retaining all it's original features, spacious kitchen-diner with access leading out to a secluded balcony, utility room with ample storage, principal bedroom over looking the communal gardens with beautiful four piece En-suite, two further bedrooms, fully tiled family bathroom, guest W/c.

Further benefits include: Stunning lighting, Balcony, High ceilings, Many original features, Hardwood Flooring throughout & Communal Gardens, The property is situated minutes away from all the various cafes, restaurants, shops and transport links of West Hampstead (Jubilee Line) and Finchley Road (Jubilee & Metropolitan).