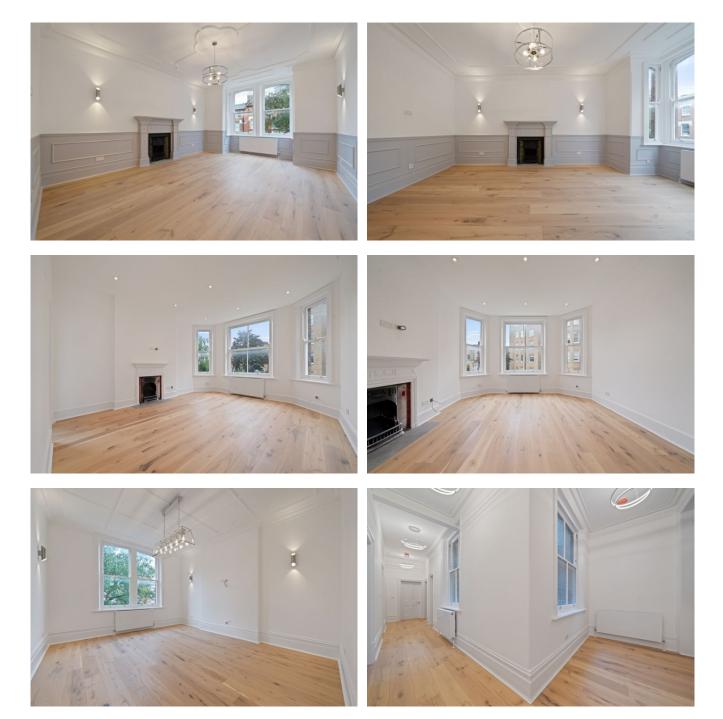

Two large reception rooms retaining all it's original features, spacious kitchen-diner with access leading out to a secluded balcony, utility room with ample storage, principal bedroom over looking the communal gardens with beautiful four piece En-suite, two further bedrooms, fully tiled family bathroom, guest W/c.

Further benefits include: Stunning lighting, Balcony, High ceilings, Many original features, Hardwood Flooring throughout & Communal Gardens, The property is situated minutes away from all the various cafes, restaurants, shops and transport links of West Hampstead (Jubilee Line) and Finchley Road (Jubilee & Metropolitan).