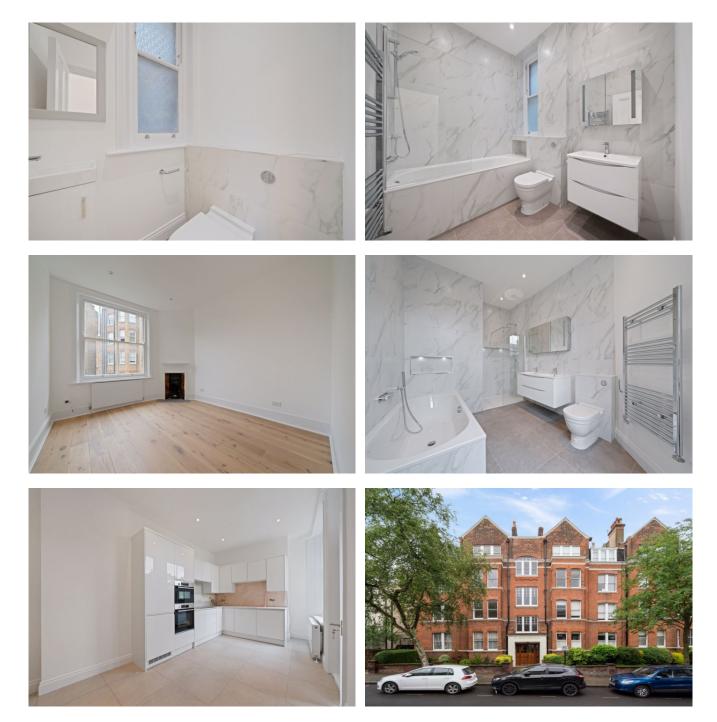

Two large reception rooms retaining all it's original features, spacious kitchen-diner with access leading out to a secluded balcony, utility room with ample storage, principal bedroom over looking the communal gardens with beautiful four piece En-suite, two further bedrooms, fully tiled family bathroom, guest W/c.

Beautifully presented "Fully Refurbished" 3/4 bedroom apartment set on the first floor of a well maintained mansion block. The property offers the perfect lateral living and extends to in excess of 1600sq ft and is placed on the most peaceful part of the building.