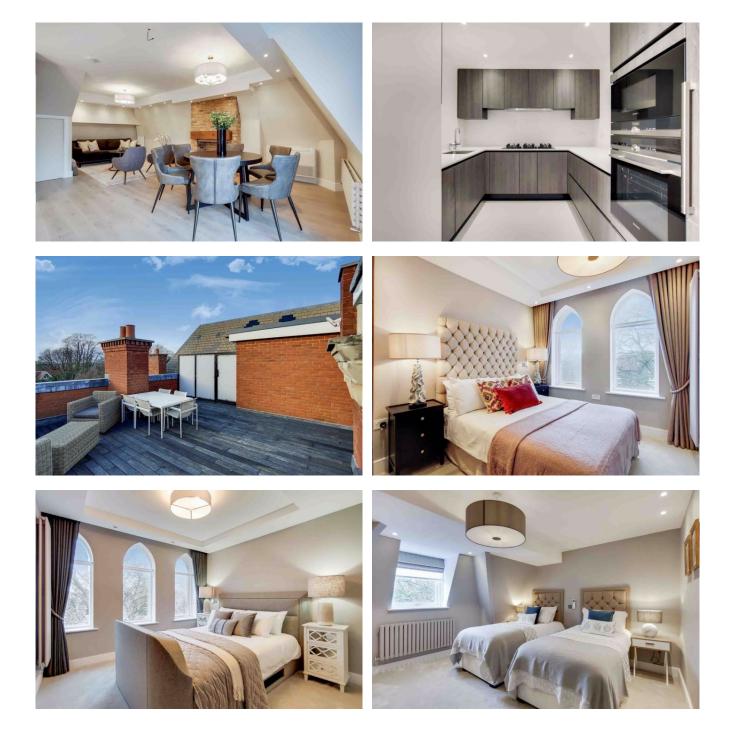

This brand new conversion boasts an incredible finish to each property, topnotch fixtures and fittings and many offering private terraces/ balconies. Each property boast wood floors throughout, large windows, integrated kitchen appliances and fully-tiled bathrooms. All apartments are offered on either a furnished or unfurnished basis, and all furnishings are of a great standard.

- Bedrooms: 4
- Receptions : 1
- Bathrooms: 4
- Property Type: Flat
- Garden: Yes
- Split Level Apartment
- Fourth, Fifth & Sixth Floor with Lift Access
- Moments to Hampstead, Belsize Village and Swiss Cottage
- Large Rood Terrace
- Available immediately
- Offered on a Furnished or Unfurnished basis