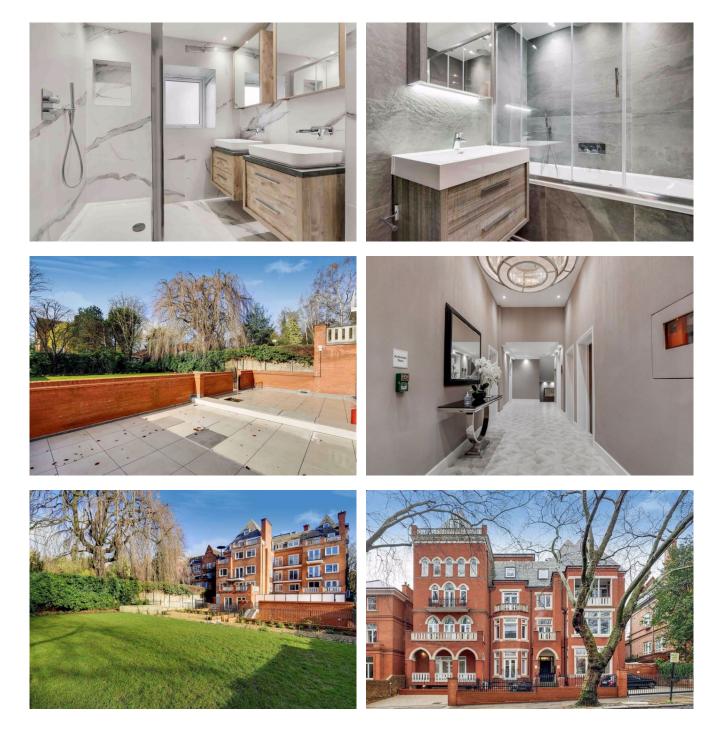

This brand new conversion boasts an incredible finish to each property, topnotch fixtures and fittings and many offering private terraces/ balconies. Each property boast wood floors throughout, large windows, integrated kitchen appliances and fully-tiled bathrooms. All apartments are offered on either a furnished or unfurnished basis, and all furnishings are of a great standard.

- Bedrooms: 4
- Receptions : 1
- Bathrooms: 4
- Property Type: Flat
- Garden: Yes
- Split Level Apartment
- Fourth, Fifth & Sixth Floor with Lift Access
- Moments to Hampstead, Belsize Village and Swiss Cottage
- Large Rood Terrace
- Available immediately
- Offered on a Furnished or Unfurnished basis