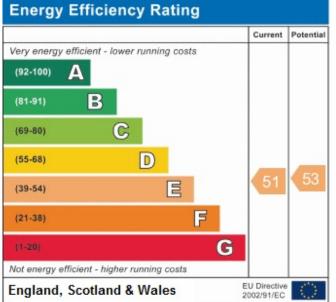

Weekly Rental Of £450Monthly Rental Of £1,950

Environmental Impact (CO<sub>2</sub>) Rating Current Potential Very environmentally friendly - lower CO2 emissions (92-100) A В (81-91) C (69-80) D E (39-54) F (1-20) G Not environmentally friendly - higher CO2 emissions EU Directive 2002/91/EC England, Scotland & Wales