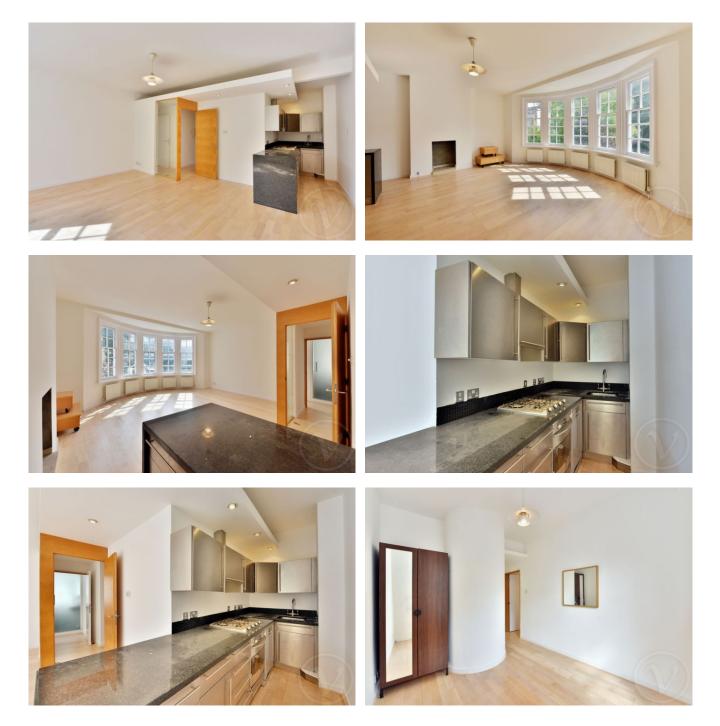

Weekly Rental Of £450Monthly Rental Of £1,950

Available 12 March 2022 - This well appointed two bedroom flat offers modern interiors and communal areas. Located on the first floor, this smart property comprises reception room with access to a semi open plan kitchen, master bedroom with en suite wet room, second bedroom and bathroom.