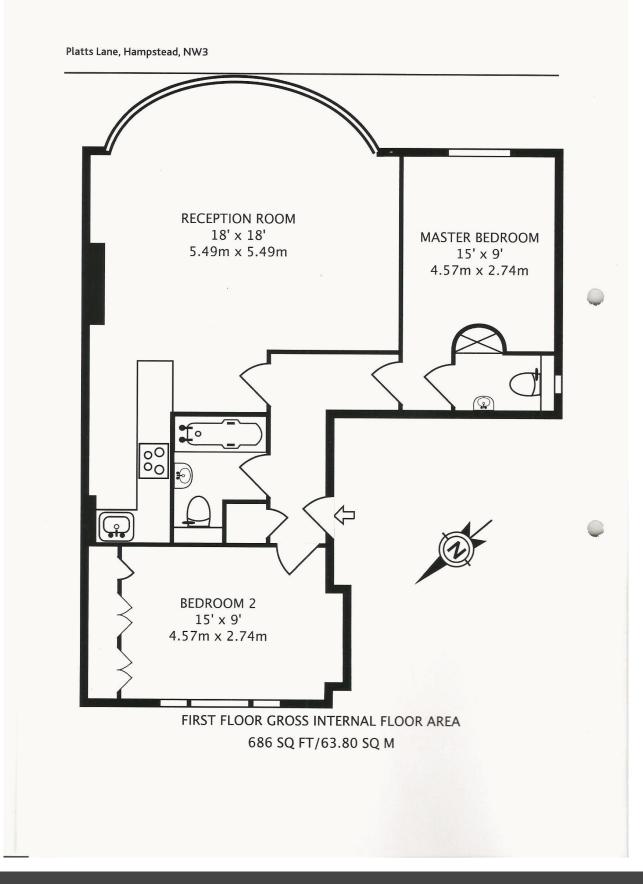

Weekly Rental Of £450Monthly Rental Of £1,950

Available 12 March 2022 - This well appointed two bedroom flat offers modern interiors and communal areas. Located on the first floor, this smart property comprises reception room with access to a semi open plan kitchen, master bedroom with en suite wet room, second bedroom and bathroom.

- Hampstead (14 minutes/0.7 miles)
- Cricklewood (16 minutes/0.8 miles)
- Finchley Road & Frognal (16 minutes/0.8 miles)
- West Hampstead (16 minutes/0.8 miles)
- Golders Green (18 minutes/0.9 miles)

- Bedrooms: 2
- Receptions : 1
- Bathrooms: 2
- Property Type: Flat
- Modern
- 2 double bedrooms
- 1st Floor
- Well Maintained Conversion
- 2 Bathroom
- En Suite Wet Room
- Council tax E £1619 per annum
- Available 12 March 2022