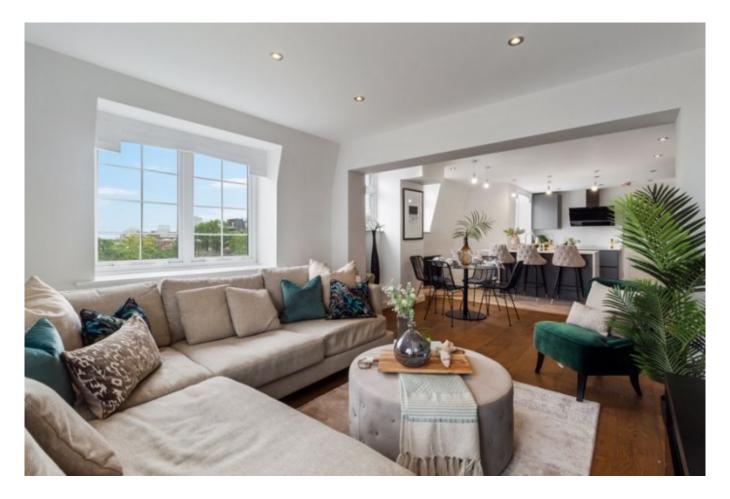

£1,850,000

Offered Chain free - Presenting a bright and spacious, three double bed apartment with incredible outside space in the heart of St Johns Wood.

This modern apartment comprises of a contemporary, open-plan kitchen and reception with fully integrated appliances, sleek, marble-effect worksurfaces, breakfast bar and lots of natural light. All three bedrooms are large doubles with two offering en-suite shower rooms, in addition to a full, family bathroom. Finally, the crowning glory of this beautiful apartment has to be the enormous private terrace with sweeping, un-distubed views across London. Further features include hardwood flooring to common areas, stone effect floors to kitchen and soft, plush carpeting to bedrooms. Residents in Garden Court also benefit from access to well-manicured communal gardens.