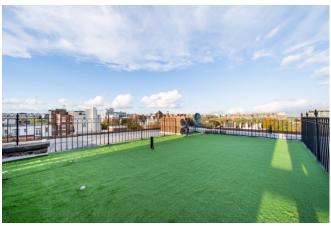

£1,850,000

Offered Chain free - Presenting a bright and spacious, three double bed apartment with incredible outside space in the heart of St Johns Wood.

This modern apartment comprises of a contemporary, open-plan kitchen and reception with fully integrated appliances, sleek, marble-effect worksurfaces, breakfast bar and lots of natural light. All three bedrooms are large doubles with two offering en-suite shower rooms, in addition to a full, family bathroom. Finally, the crowning glory of this beautiful apartment has to be the enormous private terrace with sweeping, un-distubed views across London. Further features include hardwood flooring to common areas, stone effect floors to kitchen and soft, plush carpeting to bedrooms. Residents in Garden Court also benefit from access to well-manicured communal gardens.

• St Johns Wood (6 minutes/0.3 miles)

• Bedrooms: 3

Receptions: 1

• Bathrooms: 3

• Property Type: Flat

• 3 Bedroom Penthouse

- Close to Transport Links and St Johns Wood High Street
- Moments from Maida Vale and Little Venice
- 27ft Private Roof Terrace
- Passenger Lift
- Newly Refurbished Throughout