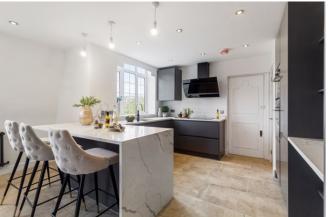

£1,850,000

Offered Chain free - Presenting a bright and spacious, three double bed apartment with incredible outside space in the heart of St Johns Wood.

This modern apartment comprises of a contemporary, open-plan kitchen and reception with fully integrated appliances, sleek, marble-effect worksurfaces, breakfast bar and lots of natural light. All three bedrooms are large doubles with two offering en-suite shower rooms, in addition to a full, family bathroom. Finally, the crowning glory of this beautiful apartment has to be the enormous private terrace with sweeping, un-distubed views across London. Further features include hardwood flooring to common areas, stone effect floors to kitchen and soft, plush carpeting to bedrooms. Residents in Garden Court also benefit from access to well-manicured communal gardens.