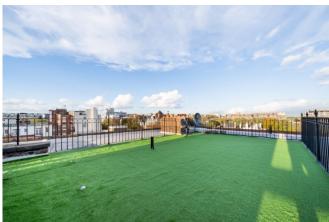

£1,850,000

Offered Chain free - Presenting a bright and spacious, three double bed apartment with incredible outside space in the heart of St Johns Wood.

This modern apartment comprises of a contemporary, open-plan kitchen and reception with fully integrated appliances, sleek, marble-effect worksurfaces, breakfast bar and lots of natural light. All three bedrooms are large doubles with two offering en-suite shower rooms, in addition to a full, family bathroom. Finally, the crowning glory of this beautiful apartment has to be the enormous private terrace with sweeping, un-distubed views across London. Further features include hardwood flooring to common areas, stone effect floors to kitchen and soft, plush carpeting to bedrooms. Residents in Garden Court also benefit from access to well-manicured communal gardens.

• St Johns Wood (6 minutes/0.3 miles)

• Bedrooms: 3

Receptions: 1

• Bathrooms: 3

• Property Type: Flat

• 3 Bedroom Penthouse

- Close to Transport Links and St Johns Wood High Street
- Moments from Maida Vale and Little Venice
- 27ft Private Roof Terrace
- Passenger Lift
- Newly Refurbished Throughout