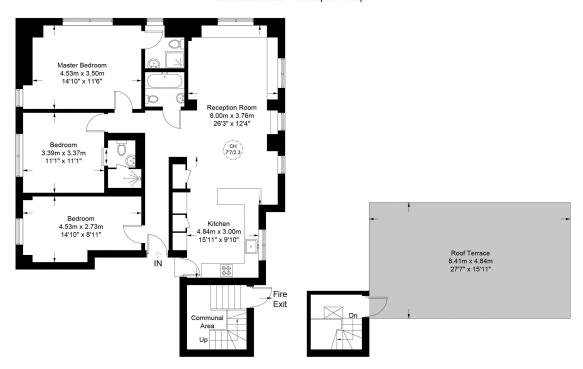

#### **Garden Court, NW8**

Approximate Gross Internal Area = 1191 sq ft / 110.64 sq m Communal Area = 129 sq ft / 12 sq m

Fifth Floor

#### Sixth Floor

This plan is for layout guidance only. Not drawn to scale unless stated. Windows and door openings are approximate. Whilst every care is taken in the preparation of this plan, please check all dimensions, shapes and compass bearings before making any decisions reliant upon them. (ID810050)