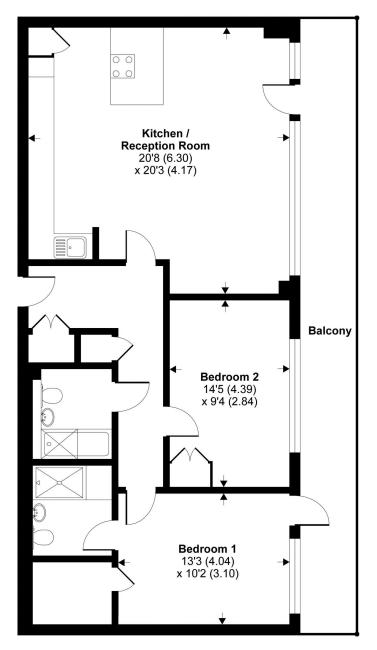

#### Llanvanor Road, London, NW2

Approximate Area = 938 sq ft / 87.1 sq m For identification only - Not to scale

#### **FIRST FLOOR**

Floor plan produced in accordance with RICS Property Measurement Standards incorporating International Property Measurement Standards (IPMS2 Residential). ©ntchecom 2021. Produced for TK (Hampstead) Ltd. REF: 720089