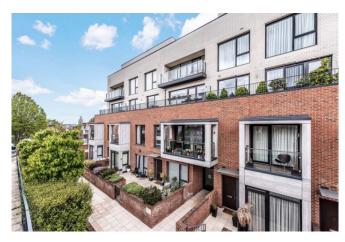

Presenting a beautiful two bed, two bath apartment based on the first floor of this attractive block in NW2.

Comprising of a modern, open-plan reception and kitchen with bespoke, fully-integrated appliances, large island counter and enormous, floor-toceiling windows, which flood the room with natural light and offering direct access to a large private balcony. Both bedrooms are excellent sized doubles, with the master boasting its own en-suite bathroom and a multipurpose room, that could easily be made into a fabulous walk-in wardrobe or office. Finally, you have a large, fully tiled family bathroom. Further benefits include air-conditioning throughout, wood floors to living spaces, plush carpeting to bedrooms, separate storage unit and one private parking space in a secure, gated lot. Residents at Regis Place also have access to well maintained communal gardens, on-site gym and benefits from a 12hour concierge.