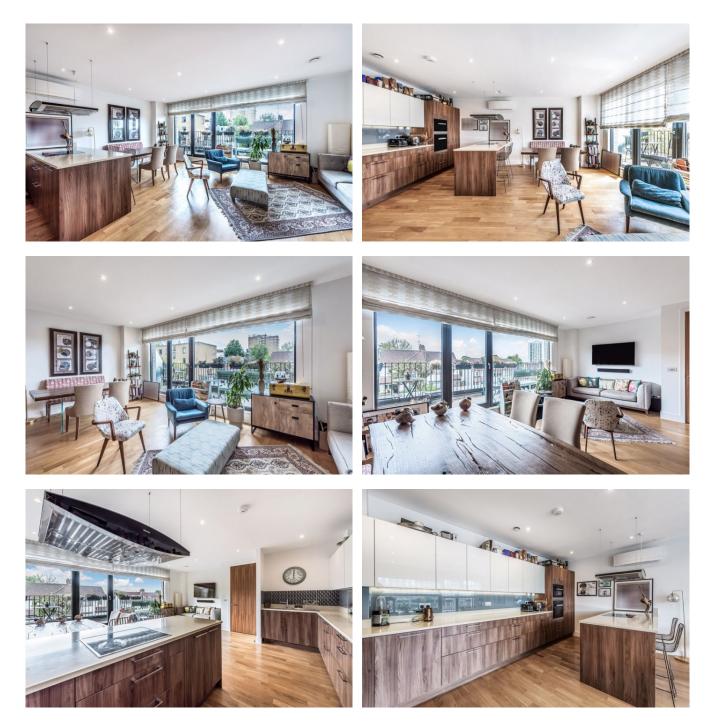

Presenting a beautiful two bed, two bath apartment based on the first floor of this attractive block in NW2.

Comprising of a modern, open-plan reception and kitchen with bespoke, fully-integrated appliances, large island counter and enormous, floor-toceiling windows, which flood the room with natural light and offering direct access to a large private balcony. Both bedrooms are excellent sized doubles, with the master boasting its own en-suite bathroom and a multipurpose room, that could easily be made into a fabulous walk-in wardrobe or office. Finally, you have a large, fully tiled family bathroom. Further benefits include air-conditioning throughout, wood floors to living spaces, plush carpeting to bedrooms, separate storage unit and one private parking space in a secure, gated lot. Residents at Regis Place also have access to well maintained communal gardens, on-site gym and benefits from a 12hour concierge.