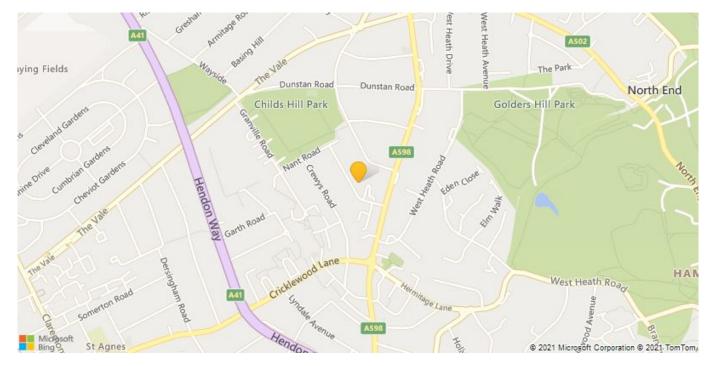

Ideally located in a quiet residential area with easy access to luscious green spaces, local amenities, excellent schools and nurseries, and transport links from Golders Green Station (Northern Line). Some local attractions include Golders Hill park with its own miniature zoo, butterfly house and landscaped garden, and the park directly connects to the famous

Hampstead Heath!

- Golders Green (10 minutes/0.5 miles)
- Cricklewood (16 minutes/0.8 miles)
- Hampstead (20 minutes/1 miles)
- Brent Cross (20 minutes/1 miles)
- West Hampstead (24 minutes/1.2 miles)

Call 020 7759 2199 to view this property, or visit www.vitaproperties.co.uk for more details