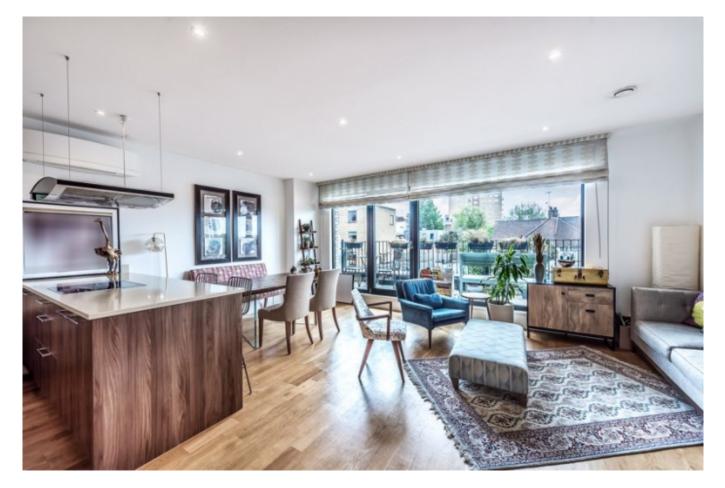

Presenting a beautiful two bed, two bath apartment based on the first floor of this attractive block in NW2.

Comprising of a modern, open-plan reception and kitchen with bespoke, fully-integrated appliances, large island counter and enormous, floor-toceiling windows, which flood the room with natural light and offering direct access to a large private balcony. Both bedrooms are excellent sized doubles, with the master boasting its own en-suite bathroom and a multipurpose room, that could easily be made into a fabulous walk-in wardrobe or office. Finally, you have a large, fully tiled family bathroom. Further benefits include air-conditioning throughout, wood floors to living spaces, plush carpeting to bedrooms, separate storage unit and one private parking space in a secure, gated lot. Residents at Regis Place also have access to well maintained communal gardens, on-site gym and benefits from a 12hour concierge.