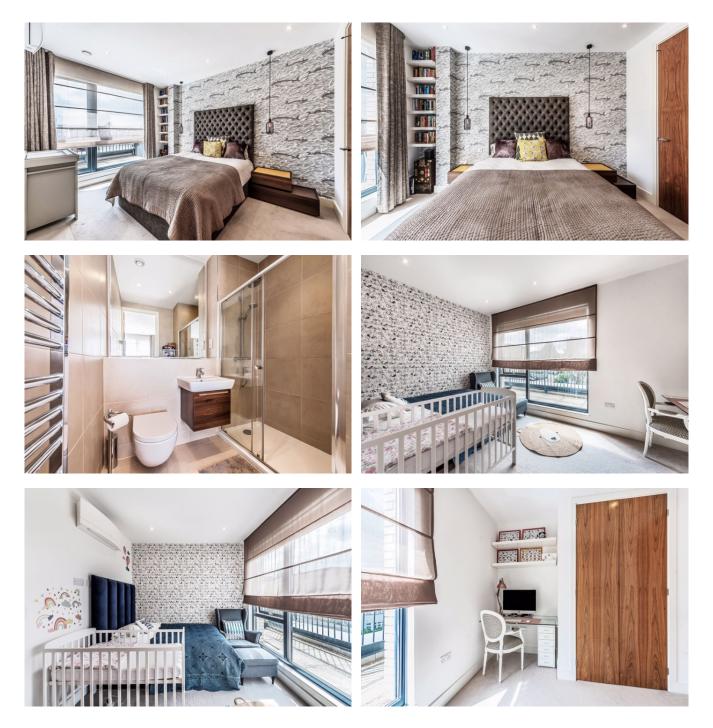

Presenting a beautiful two bed, two bath apartment based on the first floor of this attractive block in NW2.

Comprising of a modern, open-plan reception and kitchen with bespoke, fully-integrated appliances, large island counter and enormous, floor-toceiling windows, which flood the room with natural light and offering direct access to a large private balcony. Both bedrooms are excellent sized doubles, with the master boasting its own en-suite bathroom and a multipurpose room, that could easily be made into a fabulous walk-in wardrobe or office. Finally, you have a large, fully tiled family bathroom. Further benefits include air-conditioning throughout, wood floors to living spaces, plush carpeting to bedrooms, separate storage unit and one private parking space in a secure, gated lot. Residents at Regis Place also have access to well maintained communal gardens, on-site gym and benefits from a 12hour concierge.