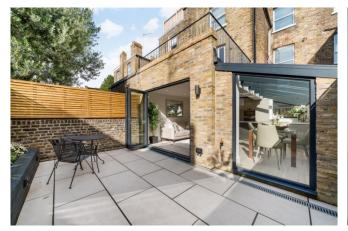

## Portnall Road, London W9 £775,000

New to market is this beautiful, garden flat set on a quiet, residential street in W9!

This gorgeous apartment boasts a double reception room and dining room, with an open-plan, wrap-around kitchen with sleek, fully integrated appliances, modern design elements such as a large, illuminating skylight, and finally floor-to-ceiling, bi-fold doors that lead onto a charming patio garden! Boasting two double bedrooms, with the master having its own ensuite bathroom and the second offering the lovely addition of access to a quaint patio of its own and a large family bathroom.

• Bright & Spacious

• Second Patio!