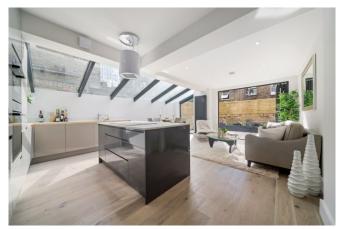

## Portnall Road, London W9 £775,000

New to market is this beautiful, garden flat set on a quiet, residential street in W9!

This gorgeous apartment boasts a double reception room and dining room, with an open-plan, wrap-around kitchen with sleek, fully integrated appliances, modern design elements such as a large, illuminating skylight, and finally floor-to-ceiling, bi-fold doors that lead onto a charming patio garden! Boasting two double bedrooms, with the master having its own ensuite bathroom and the second offering the lovely addition of access to a quaint patio of its own and a large family bathroom.