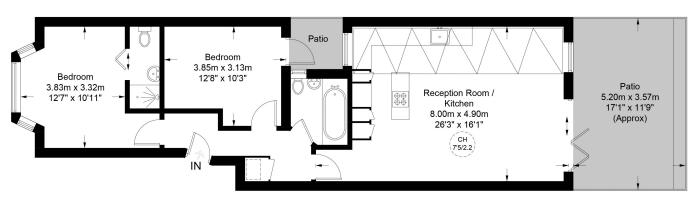

## Portnall Road, W9

Approximate Gross Internal Area = 780 sq ft / 72.4 sq m (Excluding Reduced Headroom) Reduced Headroom = 4 sq ft / 0.4 sq m Total = 784 sq ft / 72.8 sq m

= Reduced headroom below 1.5m / 5'0

**Ground Floor** 

This plan is for layout guidance only. Not drawn to scale unless stated. Windows and door openings are approximate. Whilst every care is taken in the preparation of this plan, please check all dimensions, shapes and compass bearings before making any decisions reliant upon them. (ID796023)