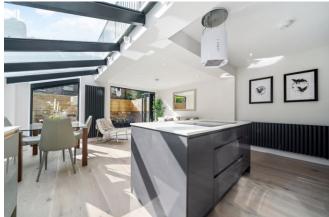

## Portnall Road, London W9 £775,000

New to market is this beautiful, garden flat set on a quiet, residential street in W9!

This gorgeous apartment boasts a double reception room and dining room, with an open-plan, wrap-around kitchen with sleek, fully integrated appliances, modern design elements such as a large, illuminating skylight, and finally floor-to-ceiling, bi-fold doors that lead onto a charming patio garden! Boasting two double bedrooms, with the master having its own ensuite bathroom and the second offering the lovely addition of access to a quaint patio of its own and a large family bathroom.