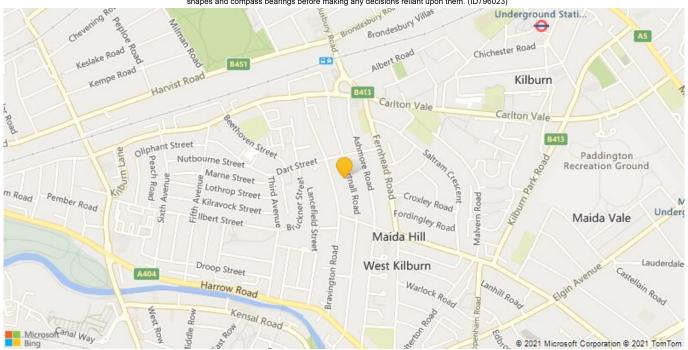

- Kilburn Park (10 minutes/0.5 miles)
- Kilburn High Road (14 minutes/0.7 miles)

• Bedrooms: 2

Receptions: 1Bathrooms: 2

• Property Type: Flat

• Private Patio

Newly constructed

• Moments to Queens Park

• Close to Maida Vale

## Portnall Road, London W9 £775,000

- Brondesbury Park (16 minutes/0.8 miles)
- Maida Vale (16 minutes/0.8 miles)
- Kensal Green (18 minutes/0.9 miles)