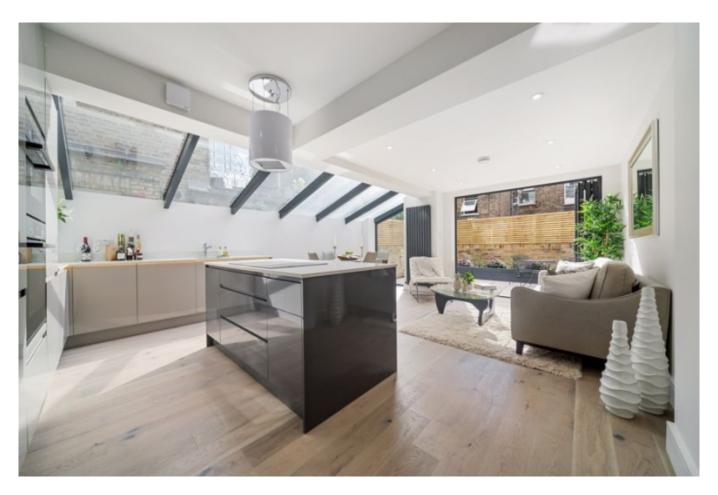

## Portnall Road, London W9 £775,000

New to market is this beautiful, garden flat set on a quiet, residential street in W9!

This gorgeous apartment boasts a double reception room and dining room, with an open-plan, wrap-around kitchen with sleek, fully integrated appliances, modern design elements such as a large, illuminating skylight, and finally floor-to-ceiling, bi-fold doors that lead onto a charming patio garden! Boasting two double bedrooms, with the master having its own ensuite bathroom and the second offering the lovely addition of access to a quaint patio of its own and a large family bathroom.

Conveniently located for a plethora of amenities from Queen's Park, Maida Vale and Notting Hill, and with great transport links from Queen's Park station (Bakerloo line and London Overground), Westbourne Park station (Hammersmith & City and Circle line) and Paddinton Station (Overground & Heathrow Express). This incredible location beautifully blends convenience with beautiful environments, such as the luscious green spaces of Queen's Park & Paddington Recreation Ground.