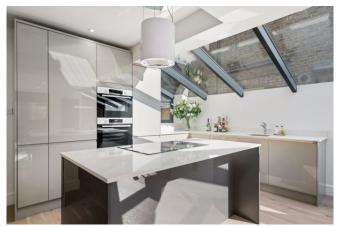

## Portnall Road, London W9 £775,000

New to market is this beautiful, garden flat set on a quiet, residential street in W9!

This gorgeous apartment boasts a double reception room and dining room, with an open-plan, wrap-around kitchen with sleek, fully integrated appliances, modern design elements such as a large, illuminating skylight, and finally floor-to-ceiling, bi-fold doors that lead onto a charming patio garden! Boasting two double bedrooms, with the master having its own ensuite bathroom and the second offering the lovely addition of access to a quaint patio of its own and a large family bathroom.