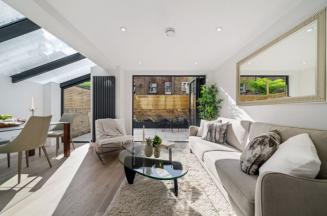

## Portnall Road, London W9 £775,000

New to market is this beautiful, garden flat set on a quiet, residential street in W9!

This gorgeous apartment boasts a double reception room and dining room, with an open-plan, wrap-around kitchen with sleek, fully integrated appliances, modern design elements such as a large, illuminating skylight, and finally floor-to-ceiling, bi-fold doors that lead onto a charming patio garden! Boasting two double bedrooms, with the master having its own ensuite bathroom and the second offering the lovely addition of access to a quaint patio of its own and a large family bathroom.

• Bright & Spacious

• Second Patio!