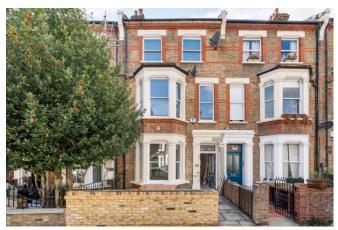

## Portnall Road, London W9 £775,000

New to market is this beautiful, garden flat set on a quiet, residential street in W9!

This gorgeous apartment boasts a double reception room and dining room, with an open-plan, wrap-around kitchen with sleek, fully integrated appliances, modern design elements such as a large, illuminating skylight, and finally floor-to-ceiling, bi-fold doors that lead onto a charming patio garden! Boasting two double bedrooms, with the master having its own ensuite bathroom and the second offering the lovely addition of access to a quaint patio of its own and a large family bathroom.

Conveniently located for a plethora of amenities from Queen's Park, Maida Vale and Notting Hill, and with great transport links from Queen's Park station (Bakerloo line and London Overground), Westbourne Park station (Hammersmith & City and Circle line) and Paddinton Station (Overground & Heathrow Express). This incredible location beautifully blends convenience with beautiful environments, such as the luscious green spaces of Queen's Park & Paddington Recreation Ground.