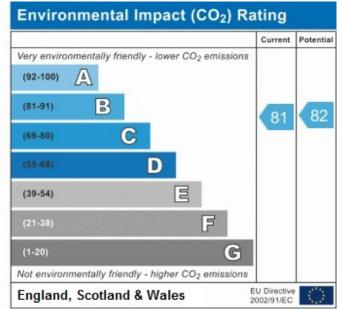

storage room and two underground parking spaces. Other features include air conditioning to principal rooms, a private gym for residents of the building and a communal garden. Available immediately on a furnished or unfurnished basis.

- Golders Green (8 minutes/0.4 miles)
- Cricklewood (16 minutes/0.8 miles)
- Brent Cross (20 minutes/1 miles)
- Hampstead (22 minutes/1.1 miles)
- West Hampstead (26 minutes/1.3 miles)

Bedrooms: 3Receptions: 2Bathrooms: 3

• Property Type: Flat

- Three double bedroom suites each with en-suite bathrooms
- Concierge
- Modern and spacious open-plan Poggenpohl integrated kitchen
- Underfloor heating throughout and air conditioning to principal rooms
- Access to the lovely communal garden and gym
- Two underground garage spaces