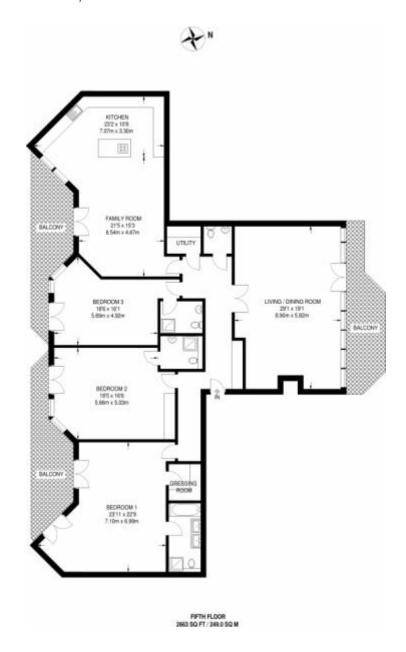

Weekly Rental Of £2,300Monthly Rental Of £9,967

A spectacular, luxury three double bedroom, three bathroom penthouse apartment comprising 2700 sq ft / 249 sq m set within a prestigious development with stunning panoramic views over the South and West London skyline. The apartment comprises a large reception room with fireplace, modern open plan Poggenpohl kitchen/breakfast room with separate utility room, guest wc,, three private balconies, storage room and two underground parking spaces. Other features include air conditioning to principal rooms, a private gym for residents of the building and a communal garden. Available immediately on a furnished or unfurnished basis.

- Golders Green (8 minutes/0.4 miles)
- Cricklewood (16 minutes/0.8 miles)
- Brent Cross (20 minutes/1 miles)
- Hampstead (22 minutes/1.1 miles)
- West Hampstead (26 minutes/1.3 miles)

Bedrooms: 3Receptions: 2Bathrooms: 3

• Property Type: Flat

- Three double bedroom suites each with en-suite bathrooms
- Concierge
- Modern and spacious open-plan Poggenpohl integrated kitchen
- Underfloor heating throughout and air conditioning to principal rooms
- Access to the lovely communal garden and gym
- Two underground garage spaces