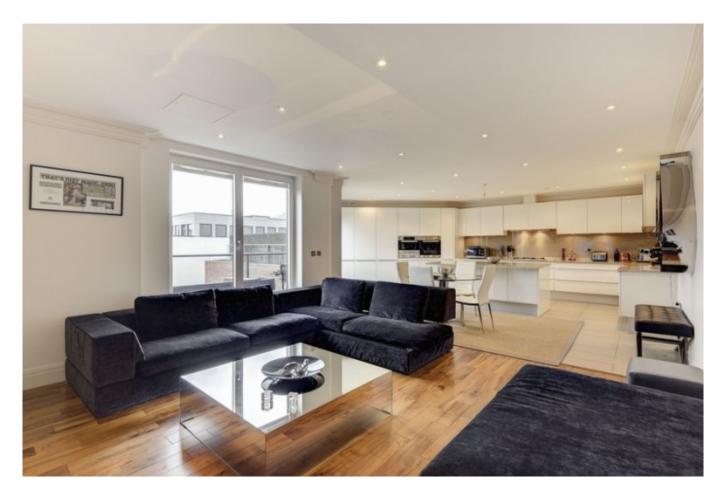

Weekly Rental Of £2,300Monthly Rental Of £9,967

A spectacular, luxury three double bedroom, three bathroom penthouse apartment comprising 2700 sq ft / 249 sq m set within a prestigious development with stunning panoramic views over the South and West London skyline. The apartment comprises a large reception room with fireplace, modern open plan Poggenpohl kitchen/breakfast room with separate utility room, guest wc,, three private balconies, storage room and two underground parking spaces. Other features include air conditioning to principal rooms, a private gym for residents of the building and a communal garden. Available immediately on a furnished or unfurnished basis.

• Property Type: Flat

- Three double bedroom suites each with en-suite bathrooms
- Concierge
- Modern and spacious open-plan Poggenpohl integrated kitchen
- Underfloor heating throughout and air conditioning to principal rooms
- Access to the lovely communal garden and gym
- Two underground garage spaces