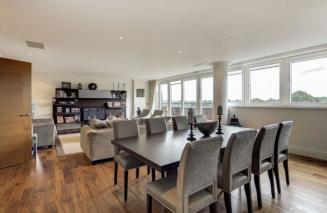

Weekly Rental Of £2,300Monthly Rental Of £9,967

A spectacular, luxury three double bedroom, three bathroom penthouse apartment comprising 2700 sq ft / 249 sq m set within a prestigious development with stunning panoramic views over the South and West London skyline. The apartment comprises a large reception room with fireplace, modern open plan Poggenpohl kitchen/breakfast room with separate utility room, guest wc,, three private balconies, storage room and two underground parking spaces. Other features include air conditioning to principal rooms, a private gym for residents of the building and a communal garden. Available immediately on a furnished or unfurnished basis.