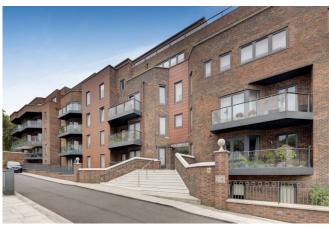

Weekly Rental Of £2,300Monthly Rental Of £9,967

A spectacular, luxury three double bedroom, three bathroom penthouse apartment comprising 2700 sq ft / 249 sq m set within a prestigious development with stunning panoramic views over the South and West London skyline. The apartment comprises a large reception room with fireplace, modern open plan Poggenpohl kitchen/breakfast room with separate utility room, guest wc,, three private balconies, storage room and two underground parking spaces. Other features include air conditioning to principal rooms, a private gym for residents of the building and a communal garden. Available immediately on a furnished or unfurnished basis.