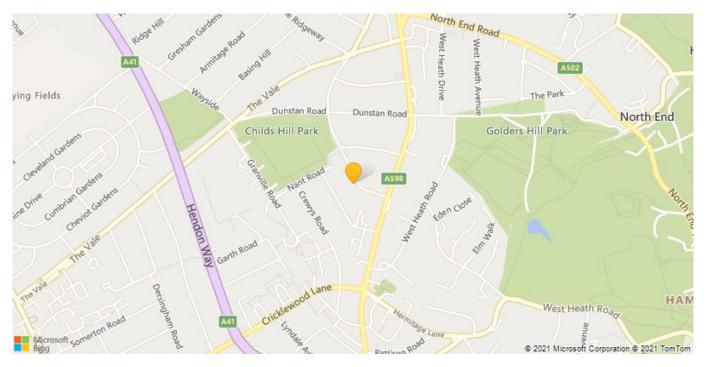

- Golders Green (8 minutes/0.4 miles)
- Cricklewood (16 minutes/0.8 miles)
- Brent Cross (20 minutes/1 miles)
- Hampstead (22 minutes/1.1 miles)
- West Hampstead (26 minutes/1.3 miles)

Bedrooms: 3Receptions: 2Bathrooms: 3