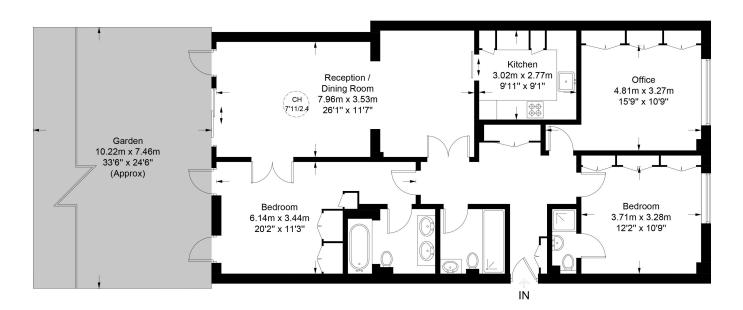

Northwick Terrace, NW8

Approximate Gross Internal Area = 1186 sq ft / 110.2 sq m

This plan is for layout guidance only. Not drawn to scale unless stated. Windows and door openings are approximate. Whilst every care is taken in the preparation of this plan, please check all dimensions, shapes and compass bearings before making any decisions reliant upon them. (ID787930)