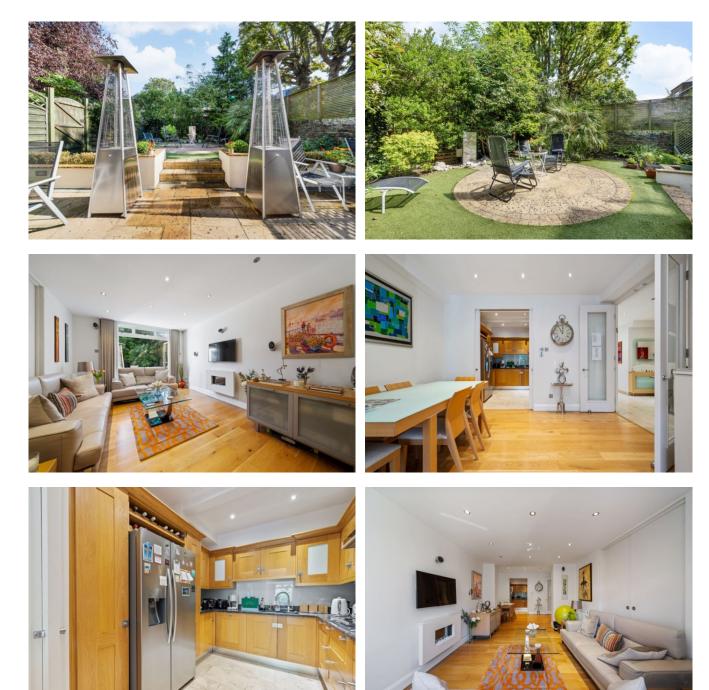

Presenting a stunning, garden-flat, based within a short walk to the beautiful Little Venice, Regents Park and St Johns Wood.

This three bed apartment comprises a lovely double reception room & dining room, with electric fireplace, light-flooding floor-to-ceiling windows and access onto a quaint private garden. A large, functional kitchen, three large double bedrooms, each with implemented storage and the master benefitting from an en-suite bathroom with 'his & her' sinks, and finally a separate family bathroom and guest WC.

This beautifully presented property is ideally situated for the vast array of local amenities, and the highly rated shops and restaurants of Little Venice.

- Edgware Road (10 minutes/0.5 miles)
- Maida Vale (10 minutes/0.5 miles)
- St Johns Wood (12 minutes/0.6 miles)
- Baker Street (16 minutes/0.8 miles)
- Kilburn Park (20 minutes/1 miles)