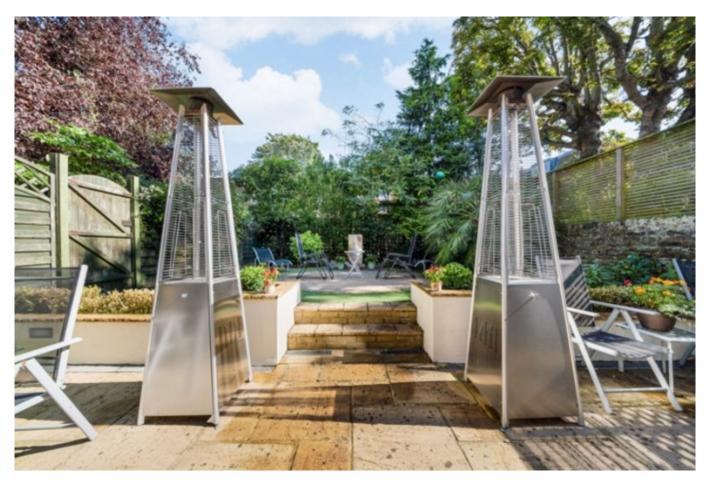

Presenting a stunning, garden-flat, based within a short walk to the beautiful Little Venice, Regents Park and St Johns Wood.

This three bed apartment comprises a lovely double reception room & dining room, with electric fireplace, light-flooding floor-to-ceiling windows and access onto a quaint private garden. A large, functional kitchen, three large double bedrooms, each with implemented storage and the master benefitting from an en-suite bathroom with 'his & her' sinks, and finally a separate family bathroom and guest WC.

This beautifully presented property is ideally situated for the vast array of local amenities, and the highly rated shops and restaurants of Little Venice.

- Edgware Road (10 minutes/0.5 miles)
- Maida Vale (10 minutes/0.5 miles)
- St Johns Wood (12 minutes/0.6 miles)
- Baker Street (16 minutes/0.8 miles)
- Kilburn Park (20 minutes/1 miles)