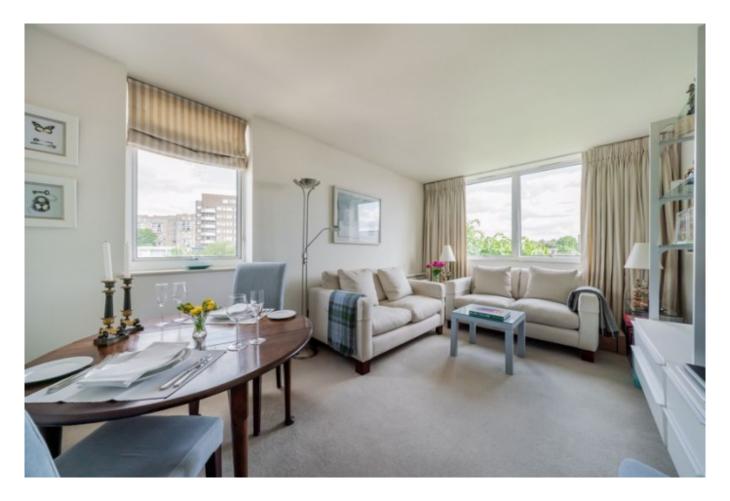

## Dinerman Court, Boundary Road, St Johns Wood, London NW8

£550,000

Presenting a modern, two- bedroom apartment, situated in a private, purpose built block in St Johns Wood, NW8. The apartment is situated on the 5th floor (with lift access) and boasts lovely, expansive views across London. Comprising a large reception room with light-flooding windows; a fully-equipped kitchen with built in appliances, an abundance of cupboard space and work surfaces; good-sized double bedrooms, both offering extensive built-in wardrobe space; and a clean and modern family bathroom. The hallway also offers ample additional storage space and a useful WFH corner.

This block has an excellent reputation for being extremely well managed, and is offered inclusive of one secure off-street residential parking space. Ideally situated for local transport links from South Hampstead Station (Overground) being a mere three minute walk away and Swiss Cottage Station (Jubilee Line), 7 mins walk away) together with a large array of local shops, bars, restaurants and other amenities. Share of Freehold.