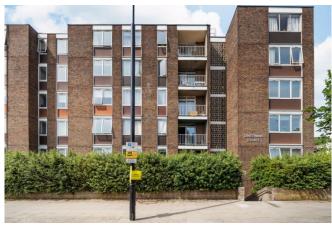

## Dinerman Court, Boundary Road, St Johns Wood, London NW8

£550,000

Presenting a modern, two- bedroom apartment, situated in a private, purpose built block in St Johns Wood, NW8. The apartment is situated on the 5th floor (with lift access) and boasts lovely, expansive views across London. Comprising a large reception room with light-flooding windows; a fully-equipped kitchen with built in appliances, an abundance of cupboard space and work surfaces; good-sized double bedrooms, both offering extensive built-in wardrobe space; and a clean and modern family bathroom. The hallway also offers ample additional storage space and a useful WFH corner.

This block has an excellent reputation for being extremely well managed, and is offered inclusive of one secure off-street residential parking space. Ideally situated for local transport links from South Hampstead Station (Overground) being a mere three minute walk away and Swiss Cottage Station (Jubilee Line), 7 mins walk away) together with a large array of local shops, bars, restaurants and other amenities. Share of Freehold.