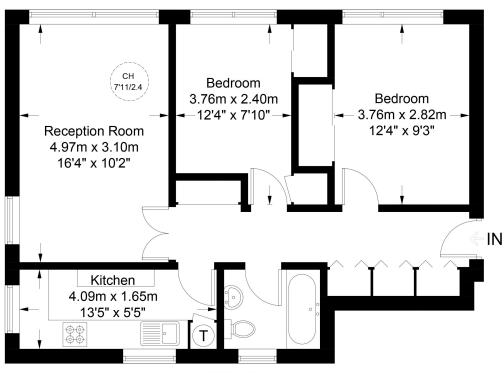

### **Dinerman Court, NW8**

Approximate Gross Internal Area = 643 sq ft / 59.7 sq m

#### Fifth Floor

This plan is for layout guidance only. Not drawn to scale unless stated. Windows and door openings are approximate. Whilst every care is taken in the preparation of this plan, please check all dimensions, shapes and compass bearings before making any decisions reliant upon them. (ID782704)