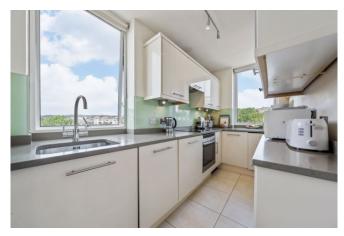

## Dinerman Court, Boundary Road, St Johns Wood, London NW8

£550,000

Presenting a modern, two- bedroom apartment, situated in a private, purpose built block in St Johns Wood, NW8. The apartment is situated on the 5th floor (with lift access) and boasts lovely, expansive views across London. Comprising a large reception room with light-flooding windows; a fully-equipped kitchen with built in appliances, an abundance of cupboard space and work surfaces; good-sized double bedrooms, both offering extensive built-in wardrobe space; and a clean and modern family bathroom. The hallway also offers ample additional storage space and a useful WFH corner.