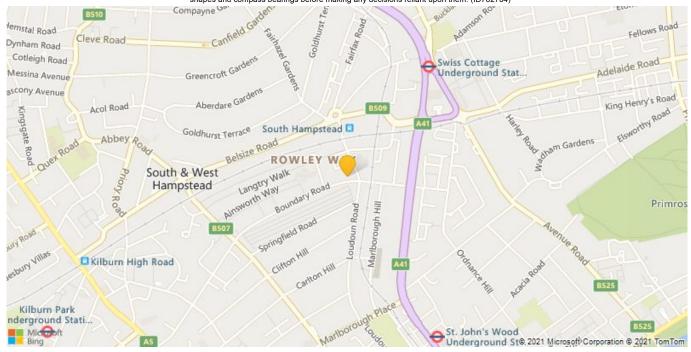

This block has an excellent reputation for being extremely well managed, and is offered inclusive of one secure off-street residential parking space. Ideally situated for local transport links from South Hampstead Station (Overground) being a mere three minute walk away and Swiss Cottage Station (Jubilee Line), 7 mins walk away) together with a large array of local shops, bars, restaurants and other amenities. Share of Freehold.

- South Hampstead (2 minutes/0.1 miles)
- Swiss Cottage (6 minutes/0.3 miles)
- St Johns Wood (8 minutes/0.4 miles)

Bedrooms: 2Receptions: 1

Bathrooms: 1

• Property Type: Flat

• Parking: Yes

• Abundance of Natural Light

## Dinerman Court, Boundary Road, St Johns Wood, London NW8

- Finchley Road (10 minutes/0.5 miles)
- Kilburn High Road (12 minutes/0.6 miles)