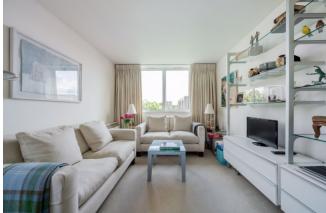

## Dinerman Court, Boundary Road, St Johns Wood, London NW8

£550,000

Presenting a modern, two- bedroom apartment, situated in a private, purpose built block in St Johns Wood, NW8. The apartment is situated on the 5th floor (with lift access) and boasts lovely, expansive views across London. Comprising a large reception room with light-flooding windows; a fully-equipped kitchen with built in appliances, an abundance of cupboard space and work surfaces; good-sized double bedrooms, both offering extensive built-in wardrobe space; and a clean and modern family bathroom. The hallway also offers ample additional storage space and a useful WFH corner.