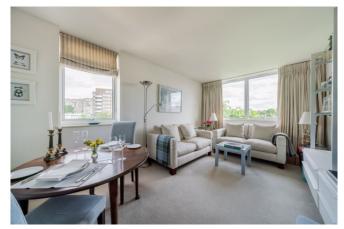

## Dinerman Court, Boundary Road, St Johns Wood, London NW8

£550,000

Presenting a modern, two- bedroom apartment, situated in a private, purpose built block in St Johns Wood, NW8. The apartment is situated on the 5th floor (with lift access) and boasts lovely, expansive views across London. Comprising a large reception room with light-flooding windows; a fully-equipped kitchen with built in appliances, an abundance of cupboard space and work surfaces; good-sized double bedrooms, both offering extensive built-in wardrobe space; and a clean and modern family bathroom. The hallway also offers ample additional storage space and a useful WFH corner.