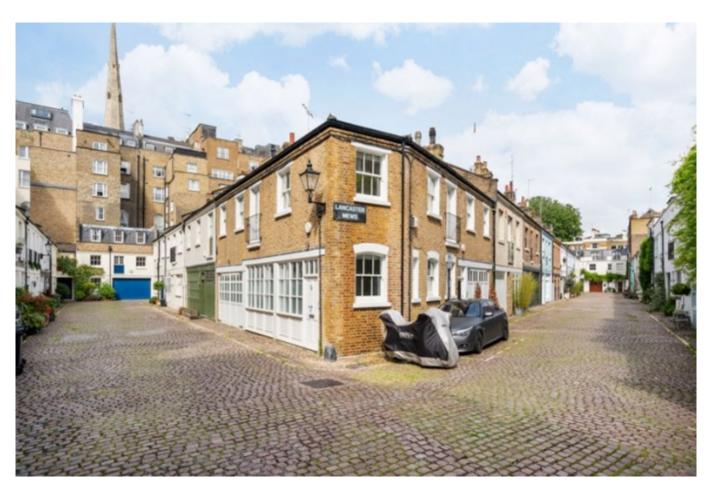

## Lancaster Mews, London W2

### Weekly Rental Of £1,250Monthly Rental Of £5,417

Presenting this fabulous, redeveloped, three-storey mews house.

This beautifully presented property implements lots of unique design elements, which increases the character and charm. Comprising of a large, light-flooded reception room, second reception room, designated study, contemporary, sand-wood kitchen with fully integrated appliances, 3 further bedrooms

with the master benefiting from en-suite bathroom access, utility room and guest  $\mbox{WC}.$ 

Set on a picturesque, cobblestone street, this delightful mews house is ideally situated within prime 'W2' location, and situated a mere stone's throw from Kensington Gardens & Hyde Park.

- Bayswater (8 minutes/0.4 miles)
- Edgware Road (14 minutes/0.7 miles)
- Westbourne Grove (16 minutes/0.8 miles)
- Notting Hill Gate (16 minutes/0.8 miles)
- Marble Arch (18 minutes/0.9 miles)

• Bedrooms: 4