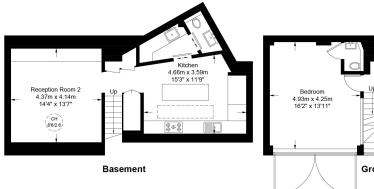

#### Lancaster Mews, W2

Approximate Gross Internal Area = 1129 sq ft / 104.9 sq m Basement = 499 sq ft / 46.4 sq m Total = 1628 sq ft / 151.3 sq m

First Floor

This plan is for layout guidance only. Not drawn to scale unless stated. Windows and door openings are approximate. Whilst every care is taken in the preparation of this plan, please check all dimensions, shapes and compass bearings before making any decisions reliant upon them. (ID779126)