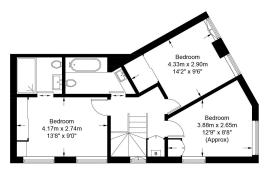

#### Lancaster Mews, W2

Approximate Gross Internal Area = 1129 sq ft / 104.9 sq m Basement = 499 sq ft / 46.4 sq m Total = 1628 sq ft / 151.3 sq m

First Floor

This plan is for layout guidance only. Not drawn to scale unless stated. Windows and door openings are approximate. Whilst every care is taken in the preparation of this plan, please check all dimensions, shapes and compass bearings before making any decisions reliant upon them. (ID779126)