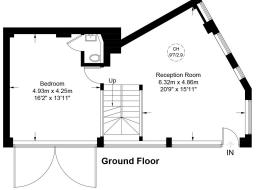

#### Lancaster Mews, W2

Approximate Gross Internal Area = 1129 sq ft / 104.9 sq m Basement = 499 sq ft / 46.4 sq m Total = 1628 sq ft / 151.3 sq m

First Floor

This plan is for layout guidance only. Not drawn to scale unless stated. Windows and door openings are approximate. Whilst every care is taken in the preparation of this plan, please check all dimensions, shapes and compass bearings before making any decisions reliant upon them. (ID779126)