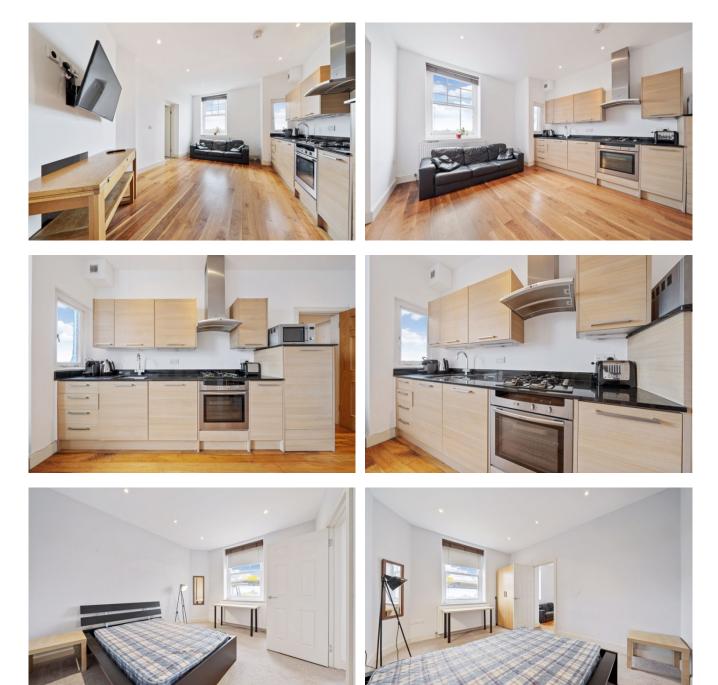

We are delighted to offer as sole agents this bright and beautifully presented, circa 650 sq ft, two double bedroom two bathroom apartment situated on the fourth floor "Panoramic Views" of this popular mansion block discreetly tucked away off West End Lane. Spacious living room, open plan modern kitchen with an array of wall & base units, utility cupboard, two large bedrooms with En-suite to principal, hardwood floors and high ceilings. Share of Freehold

- West Hampstead (4 minutes/0.2 miles)
- Finchley Road & Frognal (8 minutes/0.4 miles)
- Kilburn (10 minutes/0.5 miles)
- Brondesbury (12 minutes/0.6 miles)
- Hampstead (14 minutes/0.7 miles)

- Bedrooms: 2
- Receptions : 1
- Bathrooms: 2
- Property Type: Flat
- Beautiful Mansion Block
- Two Double Bedrooms
- Two Bathrooms
- Modern Kitchen with Integrated
  Appliances
- Hardwood Floors
- High Ceilings Throughout
- Superb Location