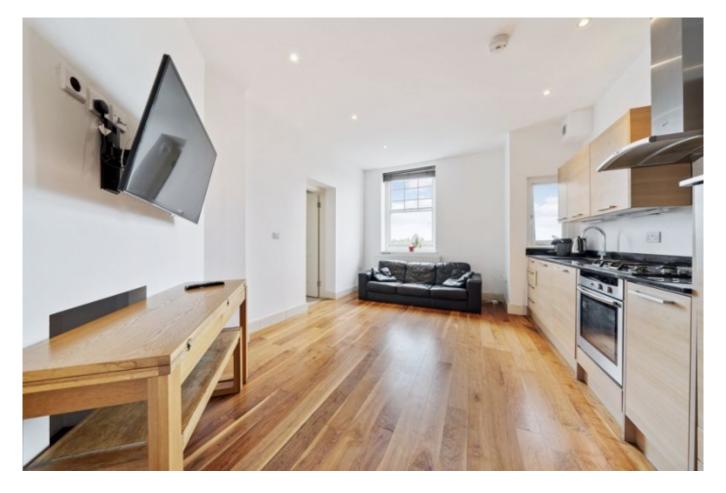

We are delighted to offer as sole agents this bright and beautifully presented, circa 650 sq ft, two double bedroom two bathroom apartment situated on the fourth floor "Panoramic Views" of this popular mansion block discreetly tucked away off West End Lane. Spacious living room, open plan modern kitchen with an array of wall & base units, utility cupboard, two large bedrooms with En-suite to principal, hardwood floors and high ceilings. Share of Freehold

- West Hampstead (4 minutes/0.2 miles)
- Finchley Road & Frognal (8 minutes/0.4 miles)
- Kilburn (10 minutes/0.5 miles)
- Brondesbury (12 minutes/0.6 miles)
- Hampstead (14 minutes/0.7 miles)

- Bedrooms: 2
- Receptions : 1
- Bathrooms: 2
- Property Type: Flat
- Beautiful Mansion Block
- Two Double Bedrooms
- Two Bathrooms
- Modern Kitchen with Integrated
  Appliances
- Hardwood Floors
- High Ceilings Throughout
- Superb Location