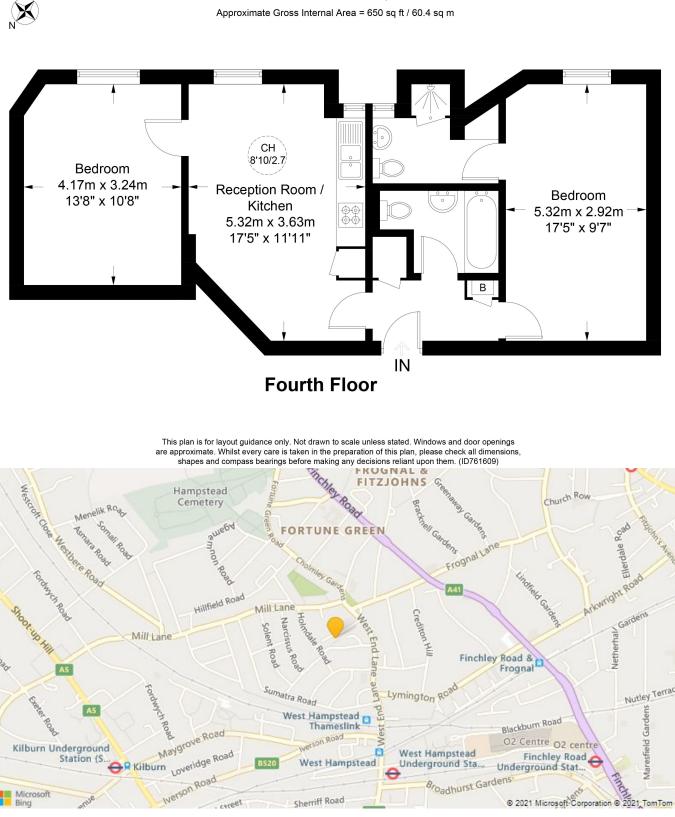

We are delighted to offer as sole agents this bright and beautifully presented, circa 650 sq ft, two double bedroom two bathroom apartment situated on the fourth floor "Panoramic Views" of this popular mansion block discreetly tucked away off West End Lane. Spacious living room, open plan modern kitchen with an array of wall & base units, utility cupboard, two large bedrooms with En-suite to principal, hardwood floors and high ceilings. Share of Freehold

- West Hampstead (4 minutes/0.2 miles)
- Finchley Road & Frognal (8 minutes/0.4 miles)
- Kilburn (10 minutes/0.5 miles)
- Brondesbury (12 minutes/0.6 miles)
- Hampstead (14 minutes/0.7 miles)

- Bedrooms: 2
- Receptions : 1
- Bathrooms: 2
- Property Type: Flat
- Beautiful Mansion Block
- Two Double Bedrooms
- Two Bathrooms
- Modern Kitchen with Integrated
  Appliances
- Hardwood Floors
- High Ceilings Throughout
- Superb Location