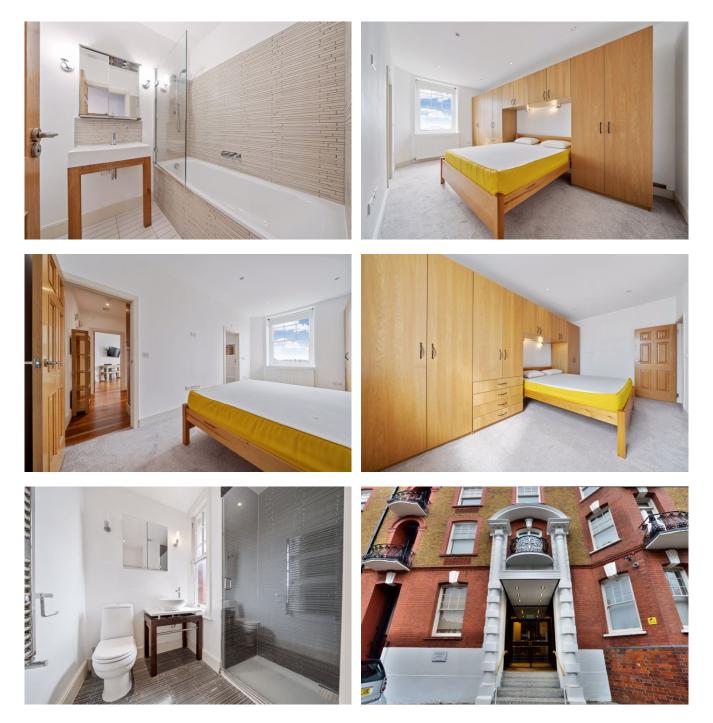

We are delighted to offer as sole agents this bright and beautifully presented, circa 650 sq ft, two double bedroom two bathroom apartment situated on the fourth floor "Panoramic Views" of this popular mansion block discreetly tucked away off West End Lane. Spacious living room, open plan modern kitchen with an array of wall & base units, utility cupboard, two large bedrooms with En-suite to principal, hardwood floors and high ceilings. Share of Freehold

- West Hampstead (4 minutes/0.2 miles)
- Finchley Road & Frognal (8 minutes/0.4 miles)
- Kilburn (10 minutes/0.5 miles)
- Brondesbury (12 minutes/0.6 miles)
- Hampstead (14 minutes/0.7 miles)

- Bedrooms: 2
- Receptions : 1
- Bathrooms: 2
- Property Type: Flat
- Beautiful Mansion Block
- Two Double Bedrooms
- Two Bathrooms
- Modern Kitchen with Integrated
  Appliances
- Hardwood Floors
- High Ceilings Throughout
- Superb Location