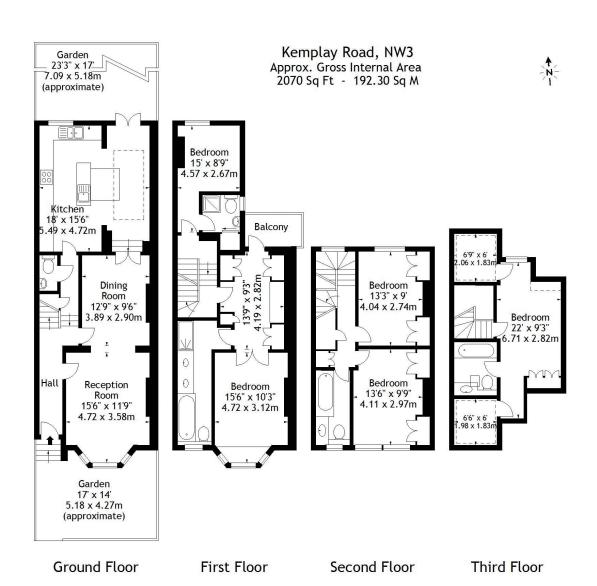

Bedrooms: 5+Receptions: 2

• Bathrooms: 4

• Property Type: House

Freehold

- Chain Free
- Refurbished
- Five double bedrooms
- Four bathrooms
- Circa 2000 sq ft refurbished to the highest specification

Measured in accordance with RICS guidelines. Every attempt is madded to ensure accuracy, however all measurements are approximate. This floor plan is for illustrative purposes only and is not to scale.