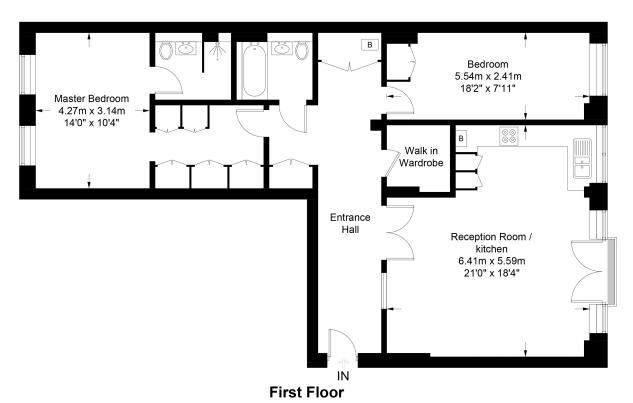

## Madoc Close, NW2

Approximate Gross Internal Area = 1098 sq ft / 102.0 sq m

This plan is for layout guidance only. Not drawn to scale unless stated. Windows and door openings

Call 020 7759 2199 to view this property, or visit www.vitaproperties.co.uk for more details