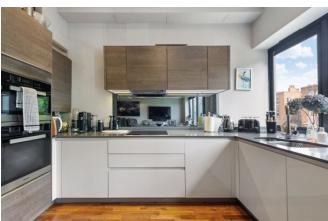

## Tudor House, Madoc Close, London NW2 £775,000

A fantastic two bedroom two bathroom first floor apartment just shy of 1100 sq ft.

This beautifully designed apartment, which offers well-proportioned accommodation, features a bright and spacious kitchen/dining/living room, principal bedroom with built in wardrobes and en-suite bathroom, second bedroom with fitted wardrobes and family bathroom.