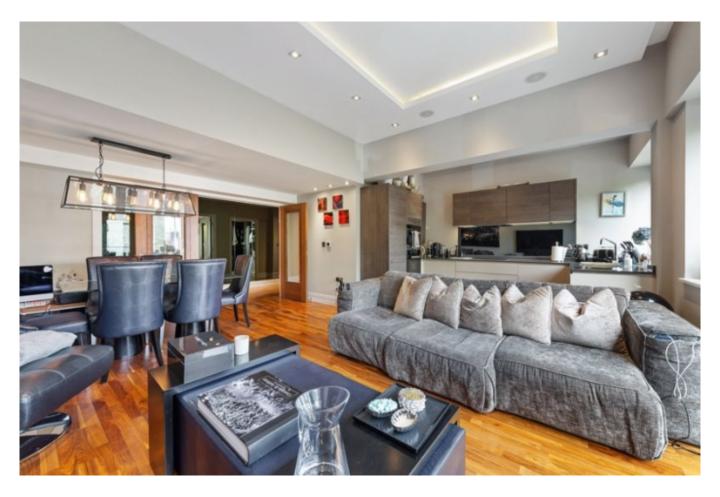

## Tudor House, Madoc Close, London NW2 £775,000

A fantastic two bedroom two bathroom first floor apartment just shy of 1100 sq ft.

This beautifully designed apartment, which offers well-proportioned accommodation, features a bright and spacious kitchen/dining/living room, principal bedroom with built in wardrobes and en-suite bathroom, second bedroom with fitted wardrobes and family bathroom.

The property further benefits from off street parking, gated security and underfloor heating throughout. Tudor House is superbly located within close proximity to Hampstead Heath, Hampstead village, along with the excellent transport link