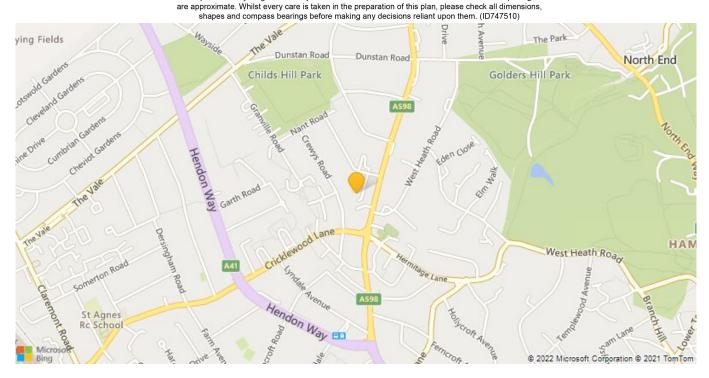

The property further benefits from off street parking, gated security and underfloor heating throughout. Tudor House is superbly located within close proximity to Hampstead Heath, Hampstead village, along with the excellent transport link

- Golders Green (12 minutes/0.6 miles)
- Cricklewood (16 minutes/0.8 miles)
- Hampstead (20 minutes/1 miles)
- Brent Cross (22 minutes/1.1 miles)
- West Hampstead (22 minutes/1.1 miles)

• Bedrooms: 2

• Receptions : 1