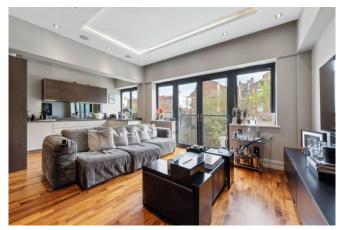

## Tudor House, Madoc Close, London NW2 £775,000

A fantastic two bedroom two bathroom first floor apartment just shy of 1100 sq ft.

This beautifully designed apartment, which offers well-proportioned accommodation, features a bright and spacious kitchen/dining/living room, principal bedroom with built in wardrobes and en-suite bathroom, second bedroom with fitted wardrobes and family bathroom.

The property further benefits from off street parking, gated security and underfloor heating throughout. Tudor House is superbly located within close proximity to Hampstead Heath, Hampstead village, along with the excellent transport link