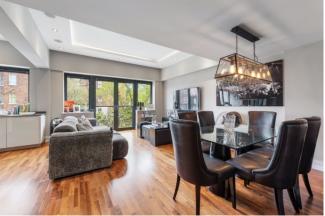

## Tudor House, Madoc Close, London NW2 £775,000

A fantastic two bedroom two bathroom first floor apartment just shy of 1100 sq ft.

This beautifully designed apartment, which offers well-proportioned accommodation, features a bright and spacious kitchen/dining/living room, principal bedroom with built in wardrobes and en-suite bathroom, second bedroom with fitted wardrobes and family bathroom.

The property further benefits from off street parking, gated security and underfloor heating throughout. Tudor House is superbly located within close proximity to Hampstead Heath, Hampstead village, along with the excellent transport link