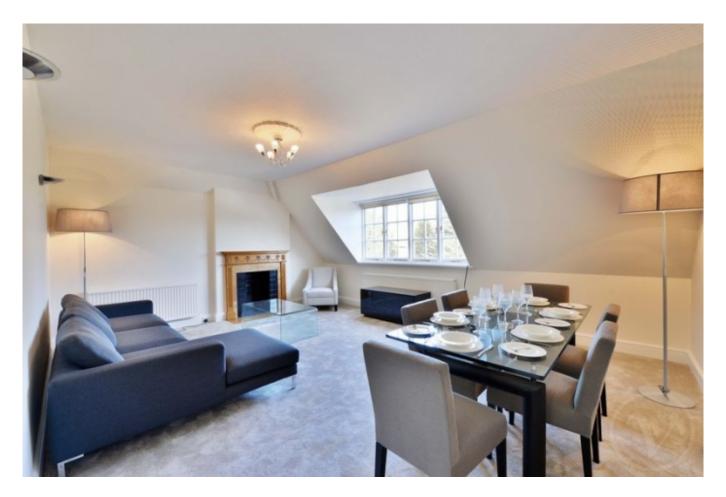

### Redington Road, Hampstead, London NW3

£975,000

We are delighted to offer this large 1110 Approx Sq Ft two double bedroom apartment situated within impressive period property with off street parking in a hugely desirable Hampstead location. This two bedroom apartment features an excellent 19 ft reception room, separate kitchen with eating area ample sized main bedroom (21'10 x11'10) with en-suite bathroom and fitted wardrobes, second double bedroom (16'7 x 10'7) and family bathroom. Redington Road is located in close proximity to Hampstead Heath and Hampstead Village. Offered chain free

Bedrooms: 2

• Receptions:1

• Bathrooms: 2

• Property Type: Flat

• Two double bedrooms - Two bath

- Off street parking
- Bright & Spacious
- Managed
- Close to Hampstead Heath