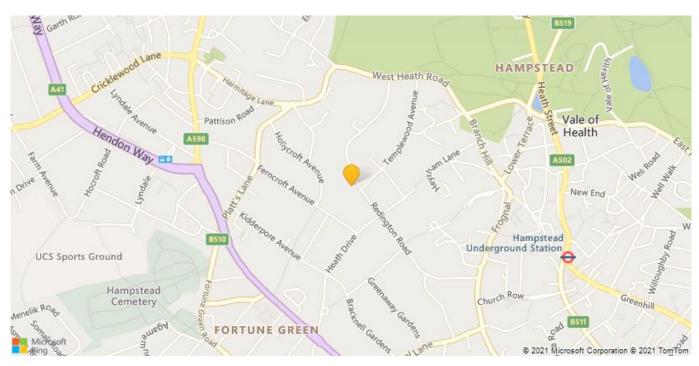

- Hampstead (10 minutes/0.5 miles)
- Finchley Road & Frognal (14 minutes/0.7 miles)
- West Hampstead (16 minutes/0.8 miles)
- Finchley Road (18 minutes/0.9 miles)
- Golders Green (18 minutes/0.9 miles)