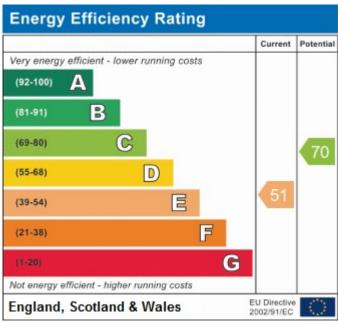

in close proximity to Hampstead Heath and Hampstead Village. Offered chain free

- Hampstead (10 minutes/0.5 miles)
- Finchley Road & Frognal (14 minutes/0.7 miles)
- West Hampstead (16 minutes/0.8 miles)
- Finchley Road (18 minutes/0.9 miles)
- Golders Green (18 minutes/0.9 miles)

Bedrooms: 2

• Receptions:1

• Bathrooms: 2

• Property Type: Flat

• Two double bedrooms - Two bath

- Off street parking
- Bright & Spacious
- Managed
- Close to Hampstead Heath

# Redington Road, Hampstead, London NW3















#### Redington Road, Hampstead, London NW3



















#### **Redington Road**



Top Floor



For Illustration Purposes Only - Not To Scale Floor plan by <a href="https://www.bestangle.co.uk">www.bestangle.co.uk</a>

## Redington Road, Hampstead, London NW3 £975,000