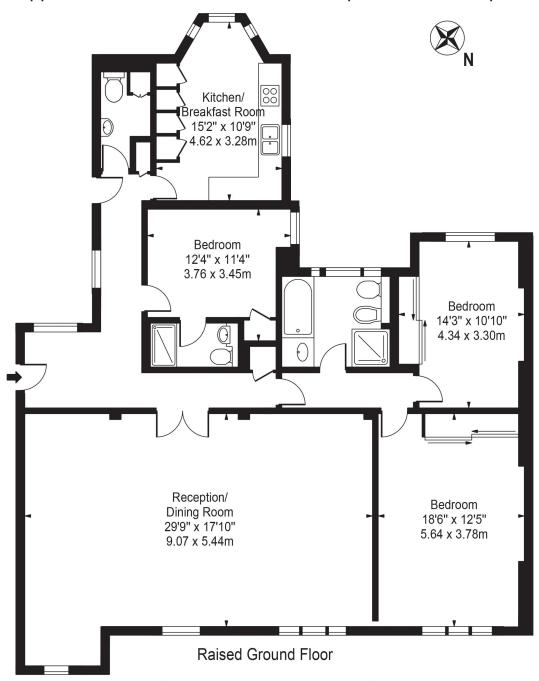

Weekly Rental Of £1,000Monthly Rental Of £4,333

Eyre Court
Approx. Gross Internal Area 1639 Sq Ft - 152.27 Sq M

For Illustration Purposes Only - Not To Scale

This floor plan should be used as a general outline for guidance only and does not constitute in whole or in part an offer or contract.