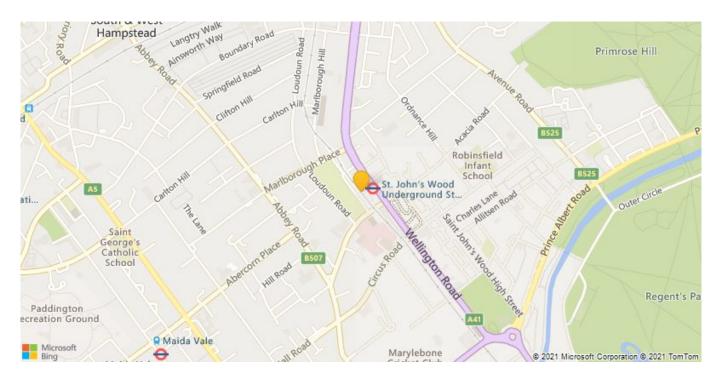

- St Johns Wood (2 minutes/0.1 miles)
- South Hampstead (10 minutes/0.5 miles)
- Swiss Cottage (12 minutes/0.6 miles)
- Maida Vale (12 minutes/0.6 miles)
- Kilburn High Road (14 minutes/0.7 miles)

Bedrooms: 3Receptions: 1Bathrooms: 2