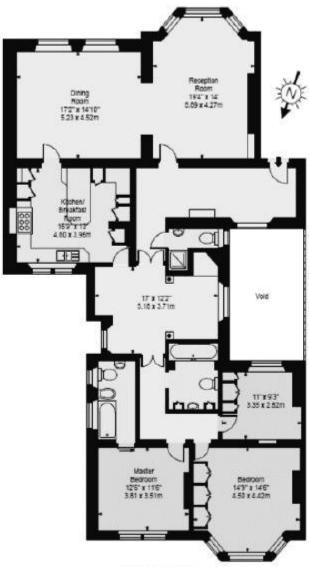

#### Buckingham Mansions, West End Lane NW6

Raised Ground Floor

Approx Gross Internal Area

1880 Sq Ft - 174.88 Sq M

For Illustration Purposes Only - Not To Scale. Floor Plan by www.nogaphotostudio.com. Ref. No. 24740. This foor plan should be used as a general outline for guidance only. Any inflanding purchaser or socies should safety. Ibenselves by inspection searches, engaines and full survey as to the correctness of each statement. Any areas, measurements or distances qualled are appresentate and should not be used to value a properly or be the basis of any safe or let.