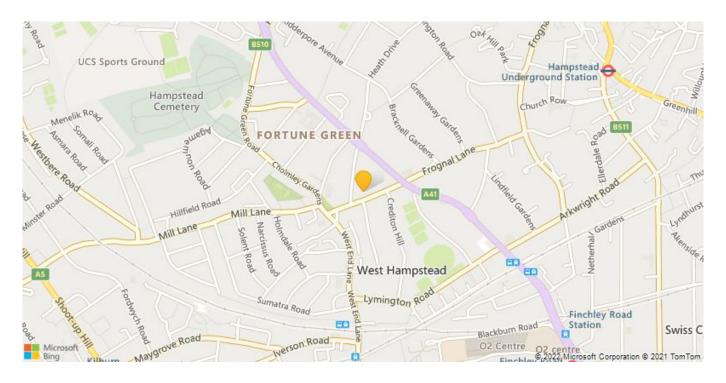

- Finchley Road & Frognal (8 minutes/0.4 miles)
- West Hampstead (8 minutes/0.4 miles)
- Hampstead (12 minutes/0.6 miles)
- Finchley Road (12 minutes/0.6 miles)
- Kilburn (14 minutes/0.7 miles)

Bedrooms: 3Receptions: 2