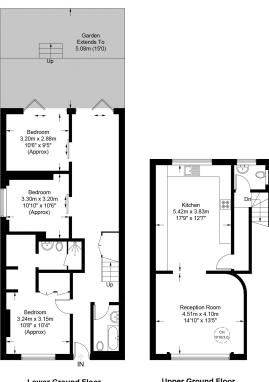

#### Belsize Road, NW6

Approximate Gross Internal Area = 1274 sq ft / 118.4 sq m

Lower Ground Floor

**Upper Ground Floor** 

This plan is for layout guidance only. Not drawn to scale unless stated. Windows and door openings are approximate. Whilst every care is taken in the preparation of this plan, please check all dimensions, shapes and compass bearings before making any decisions reliant upon them. (ID730473)