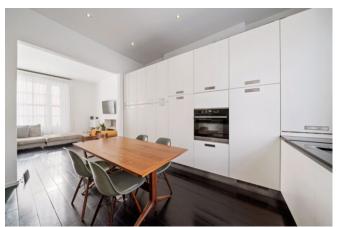

£1,000,000

A swish and modern three bed, three bath, maisonette apartment with its own private entrance, set on a picturesque, tree-lined street on Belsize Road, NW6.

This lovely home offers under-floor heating throughout and comprising of a bright reception room, with dark-wood flooring, large windows and a contemporary feature fireplace. A sleek, fully-integrated kitchen/ diner with soft-close drawers and an abundance of cupboard space. Three pretty evenly sized double bedrooms, with the master boasting a walk-in wardrobe and en-suite shower room. A fully tiled family bathroom, separate WC and finally a fabulous private garden to the rear.

- South Hampstead (4 minutes/0.2 miles)
- Swiss Cottage (8 minutes/0.4 miles)

Bedrooms: 3Receptions: 2

• Bathrooms: 3

• Property Type: Flat

• Garden: Yes

• Three Bed, Three Bath

• Duplex Flat

• Beautifully Presented