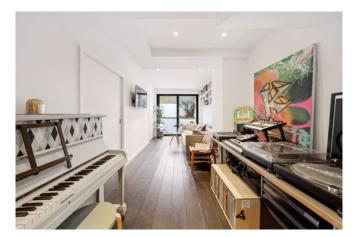

£1,000,000

A swish and modern three bed, three bath, maisonette apartment with its own private entrance, set on a picturesque, tree-lined street on Belsize Road, NW6.

This lovely home offers under-floor heating throughout and comprising of a bright reception room, with dark-wood flooring, large windows and a contemporary feature fireplace. A sleek, fully-integrated kitchen/ diner with soft-close drawers and an abundance of cupboard space. Three pretty evenly sized double bedrooms, with the master boasting a walk-in wardrobe and en-suite shower room. A fully tiled family bathroom, separate WC and finally a fabulous private garden to the rear.