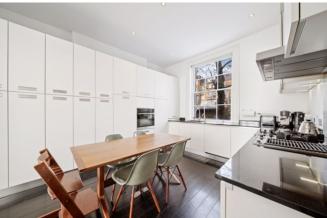

£1,000,000

A swish and modern three bed, three bath, maisonette apartment with its own private entrance, set on a picturesque, tree-lined street on Belsize Road, NW6.

This lovely home offers under-floor heating throughout and comprising of a bright reception room, with dark-wood flooring, large windows and a contemporary feature fireplace. A sleek, fully-integrated kitchen/ diner with soft-close drawers and an abundance of cupboard space. Three pretty evenly sized double bedrooms, with the master boasting a walk-in wardrobe and en-suite shower room. A fully tiled family bathroom, separate WC and finally a fabulous private garden to the rear.