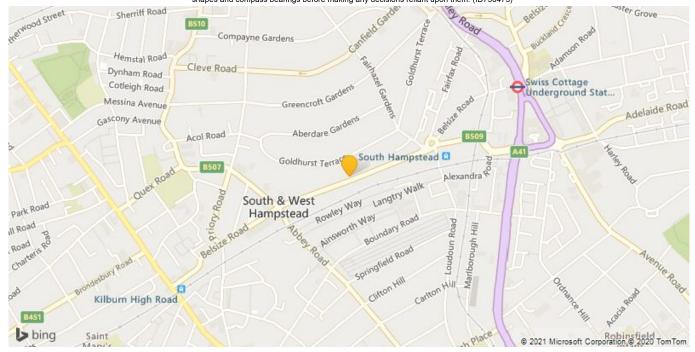

- South Hampstead (4 minutes/0.2 miles)
- Swiss Cottage (8 minutes/0.4 miles)

Bedrooms: 3Receptions: 2

• Bathrooms: 3

• Property Type: Flat

• Garden: Yes

• Three Bed, Three Bath

• Duplex Flat

• Beautifully Presented

• Private Entrace

• Share of Freehold

£1,000,000

- Kilburn High Road (8 minutes/0.4 miles)
- Finchley Road (8 minutes/0.4 miles)
- Kilburn Park (12 minutes/0.6 miles)

£1,000,000

£1,000,000