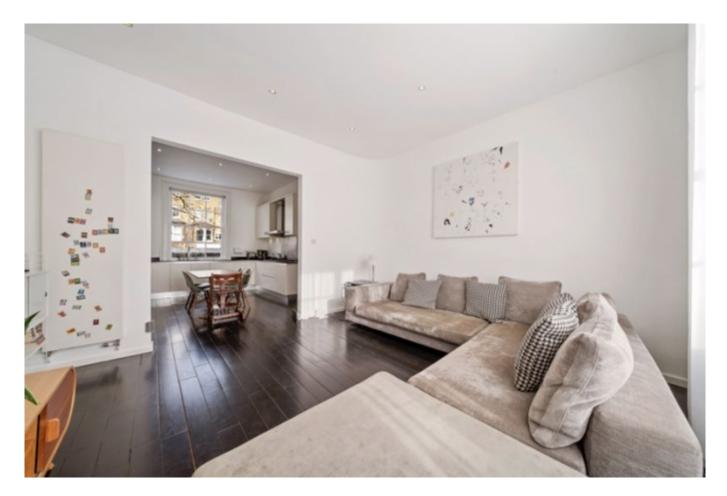

£1,000,000

A swish and modern three bed, three bath, maisonette apartment with its own private entrance, set on a picturesque, tree-lined street on Belsize Road, NW6.

This lovely home offers under-floor heating throughout and comprising of a bright reception room, with dark-wood flooring, large windows and a contemporary feature fireplace. A sleek, fully-integrated kitchen/ diner with soft-close drawers and an abundance of cupboard space. Three pretty evenly sized double bedrooms, with the master boasting a walk-in wardrobe and en-suite shower room. A fully tiled family bathroom, separate WC and finally a fabulous private garden to the rear.