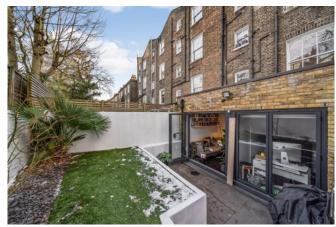

£1,000,000

A swish and modern three bed, three bath, maisonette apartment with its own private entrance, set on a picturesque, tree-lined street on Belsize Road, NW6.

This lovely home offers under-floor heating throughout and comprising of a bright reception room, with dark-wood flooring, large windows and a contemporary feature fireplace. A sleek, fully-integrated kitchen/ diner with soft-close drawers and an abundance of cupboard space. Three pretty evenly sized double bedrooms, with the master boasting a walk-in wardrobe and en-suite shower room. A fully tiled family bathroom, separate WC and finally a fabulous private garden to the rear.