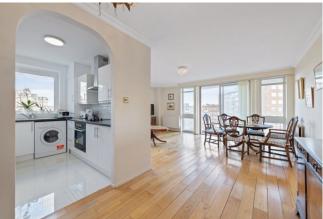

£1,000,000

Offered chain free with great views over London, is this spacious two bedroom (approx.818 sq ft) 6th floor apartment situated in this popular purpose built block benefiting from lift, 24hr porterage, balcony and allocated underground parking space. Offered with Share Of Freehold, Blair Court is ideally located between St John's Wood and Swiss Cottage stations and within walking distance of the local shops and restaurants of St Johns Wood High street.