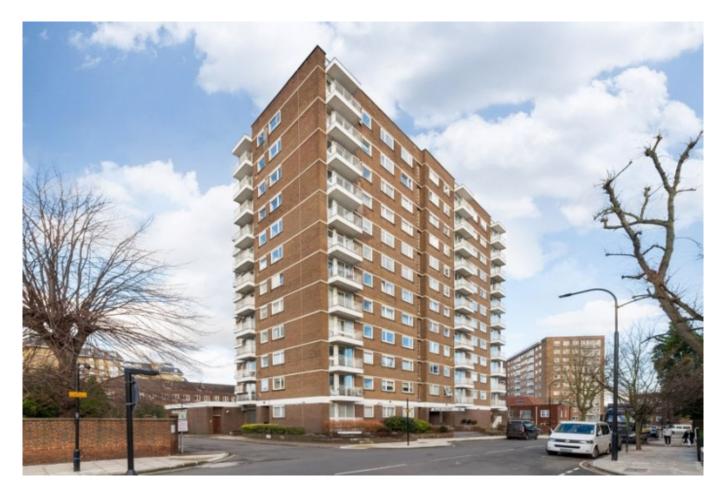

£1,000,000

Offered chain free with great views over London, is this spacious two bedroom (approx.818 sq ft) 6th floor apartment situated in this popular purpose built block benefiting from lift, 24hr porterage, balcony and allocated underground parking space. Offered with Share Of Freehold, Blair Court is ideally located between St John's Wood and Swiss Cottage stations and within walking distance of the local shops and restaurants of St Johns Wood High street.