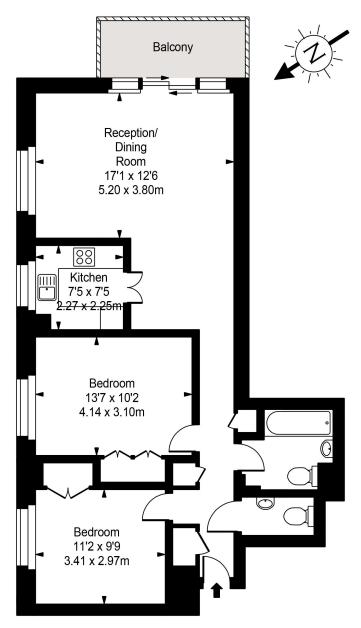

£1,000,000

Offered chain free with great views over London, is this spacious two bedroom (approx.818 sq ft) 6th floor apartment situated in this popular purpose built block benefiting from lift, 24hr porterage, balcony and allocated underground parking space. Offered with Share Of Freehold, Blair Court is ideally located between St John's Wood and Swiss Cottage stations and within walking distance of the local shops and restaurants of St Johns Wood High street.

#### Sixth Floor

Approx Gross Internal Area 818 Sq Ft - 75.99 Sq M

FOR ILLUSTRATIVE PURPOSES ONLY. NOT TO SCALE.

Whilst every attempt has been made to ensure the accuracy of the floorplan shown, all measurements, positioning, fixtures, fittings and any other data shown are an approximate interpretation for illustrative purposes only and are not to scale. No responsibility is taken for any error, omission, miss-statement or use of data shown. Floor plan by www.bestangle.co.uk