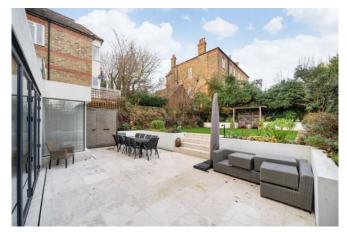

Comprising of a large open-plan living room/ kitchen, with light-flooding floor bi-folding doors leading through to a sizeable private garden. The sleek, modern kitchen offers fully fitted, top-quality appliances, as well as large island counter, a large master bedroom with contemporary open-plan bathtub, with separate shower space. Two further double bedrooms with one boasting an en-suite and direct access to the garden and finally a separate shower room.