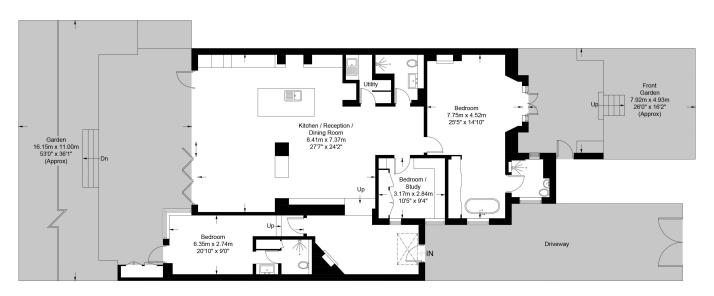

#### Haverstock Hill, NW3

Approximate Gross Internal Area = 1641 sq ft / 152.5 sq m

**Lower Ground Floor** 

This plan is for layout guidance only. Not drawn to scale unless stated. Windows and door openings are approximate. Whilst every care is taken in the preparation of this plan, please check all dimensions, shapes and compass bearings before making any decisions reliant upon them. (ID727123)