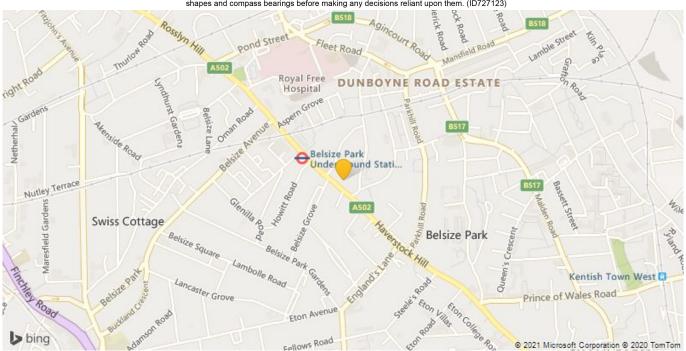

- Belsize Park (2 minutes/0.1 miles)
- Hampstead Heath (8 minutes/0.4 miles)
- Chalk Farm (12 minutes/0.6 miles)
- Gospel Oak (14 minutes/0.7 miles)
- Swiss Cottage (14 minutes/0.7 miles)

Bedrooms: 3Receptions: 1Bathrooms: 3