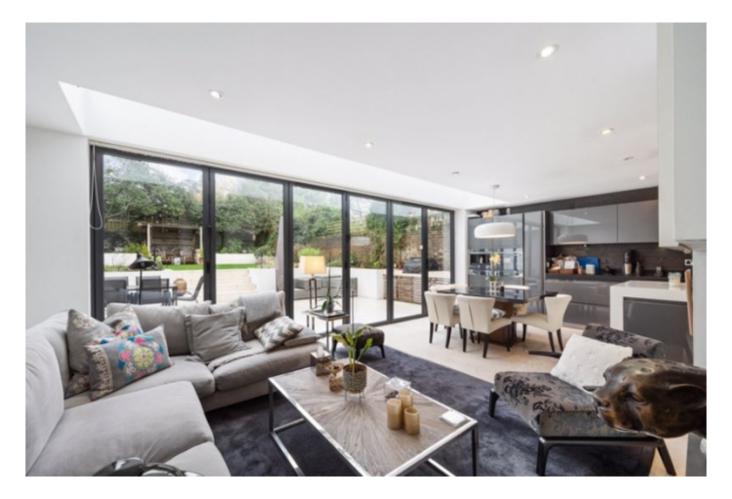

#### Haverstock Hill, Belsize Park, London NW3

£2,250,000

Presenting this incredible three bed apartments, comprising of an impressive APPROX 1641 sq ft of luxuriously appointed living space. Set on Haverstock Hill, in the heart of the idyllic Belsize Park, this apartment is based within a 2 minute walk to Belsize Park Station and surrounded by an abundance of boutique shops, café's and other amenities.

Comprising of a large open-plan living room/ kitchen, with light-flooding floor bi-folding doors leading through to a sizeable private garden. The sleek, modern kitchen offers fully fitted, top-quality appliances, as well as large island counter, a large master bedroom with contemporary open-plan bathtub, with separate shower space. Two further double bedrooms with one boasting an en-suite and direct access to the garden and finally a separate shower room.