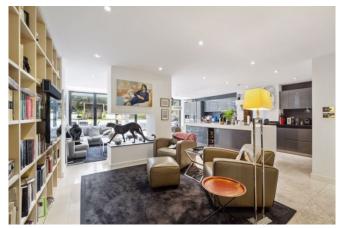

Comprising of a large open-plan living room/ kitchen, with light-flooding floor bi-folding doors leading through to a sizeable private garden. The sleek, modern kitchen offers fully fitted, top-quality appliances, as well as large island counter, a large master bedroom with contemporary open-plan bathtub, with separate shower space. Two further double bedrooms with one boasting an en-suite and direct access to the garden and finally a separate shower room.