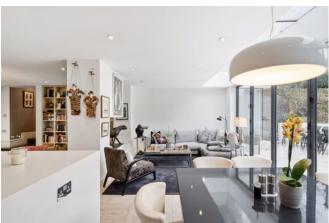

#### Haverstock Hill, Belsize Park, London NW3

£2,250,000

Presenting this incredible three bed apartments, comprising of an impressive APPROX 1641 sq ft of luxuriously appointed living space. Set on Haverstock Hill, in the heart of the idyllic Belsize Park, this apartment is based within a 2 minute walk to Belsize Park Station and surrounded by an abundance of boutique shops, café's and other amenities.

Comprising of a large open-plan living room/ kitchen, with light-flooding floor bi-folding doors leading through to a sizeable private garden. The sleek, modern kitchen offers fully fitted, top-quality appliances, as well as large island counter, a large master bedroom with contemporary open-plan bathtub, with separate shower space. Two further double bedrooms with one boasting an en-suite and direct access to the garden and finally a separate shower room.