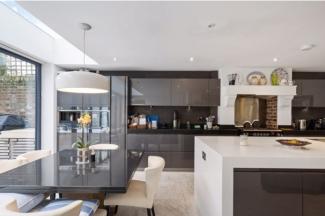

Comprising of a large open-plan living room/ kitchen, with light-flooding floor bi-folding doors leading through to a sizeable private garden. The sleek, modern kitchen offers fully fitted, top-quality appliances, as well as large island counter, a large master bedroom with contemporary open-plan bathtub, with separate shower space. Two further double bedrooms with one boasting an en-suite and direct access to the garden and finally a separate shower room.