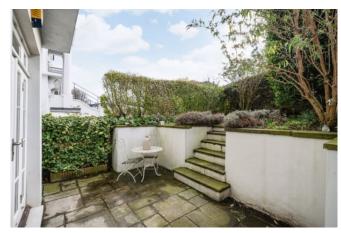

Comprising of a large open-plan living room/ kitchen, with light-flooding floor bi-folding doors leading through to a sizeable private garden. The sleek, modern kitchen offers fully fitted, top-quality appliances, as well as large island counter, a large master bedroom with contemporary open-plan bathtub, with separate shower space. Two further double bedrooms with one boasting an en-suite and direct access to the garden and finally a separate shower room.