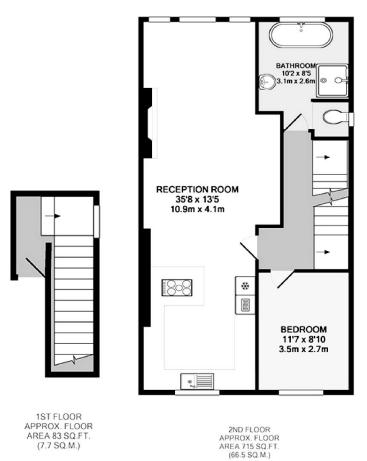

• Kitchen & Island

Available immediately

Weekly Rental Of £775Monthly Rental Of £3,358

Weekly Rental Of £775Monthly Rental Of £3,358

Weekly Rental Of £775Monthly Rental Of £3,358

3RD FLOOR APPROX. FLOOR AREA 513 SQ.FT. (47.7 SQ.M.)

### GREENCROFT GARDENS NW6 TOTAL APPROX. FLOOR AREA 1311 SQ.FT. (121.8 SQ.M.)

Whilst every attempt has been made to ensure the accuracy of the floor plan contained here, measurements of doors, windows, rooms and any other items are approximate and no responsibility is taken for any error, omission, or mis-statement. This plan is for illustrative purposes only and should be used as such by any prospective purchaser. The services, systems and appliances shown have not been tested and no guarantee as to their operability or efficiency can be given