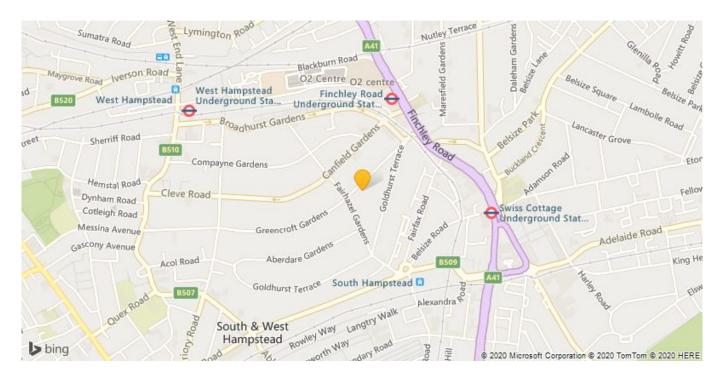

Greencroft Gardens is superbly situated for access to many fashionable cafes and local amenities of West End Lane and Finchley road.

- South Hampstead (4 minutes/0.2 miles)
- Finchley Road (4 minutes/0.2 miles)
- Swiss Cottage (6 minutes/0.3 miles)
- Finchley Road & Frognal (8 minutes/0.4 miles)
- Kilburn High Road (12 minutes/0.6 miles)