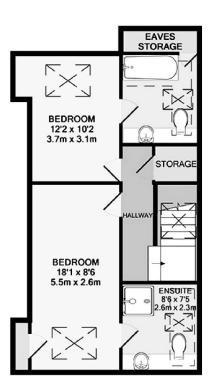

• Kitchen & Island

Available immediately

Weekly Rental Of £775Monthly Rental Of £3,358

Weekly Rental Of £775Monthly Rental Of £3,358

Weekly Rental Of £775Monthly Rental Of £3,358

3RD FLOOR APPROX. FLOOR AREA 513 SQ.FT. (47.7 SQ.M.)

### GREENCROFT GARDENS NW6 TOTAL APPROX. FLOOR AREA 1311 SQ.FT. (121.8 SQ.M.)

Whilst every attempt has been made to ensure the accuracy of the floor plan contained here, measurements of doors, windows, rooms and any other items are approximate and no responsibility is taken for any error, omission, or mis-statement. This plan is for illustrative purposes only and should be used as such by any prospective purchaser. The services, systems and appliances shown have not been tested and no guarantee as to their operability or efficiency can be given