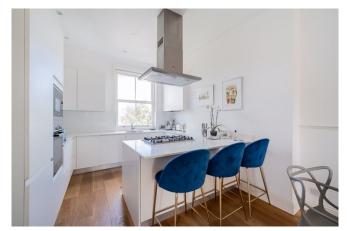

This outstanding apartment offers in excess of 1300sq ft, and benefits from exceptional entertaining space with a magnificent 35ft kitchen/reception room having a feature fire place and high ceilings, principle bedroom with en-suite, two further double bedrooms (one with a further en-suite), family bathroom. Further benefits include: Amazing internal staircase, hardwood oak flooring, large sash windows, Share of Freehold.

• Kitchen & Island

Available immediately

Weekly Rental Of £775Monthly Rental Of £3,358

Weekly Rental Of £775Monthly Rental Of £3,358

Weekly Rental Of £775Monthly Rental Of £3,358

3RD FLOOR APPROX. FLOOR AREA 513 SQ.FT. (47.7 SQ.M.)