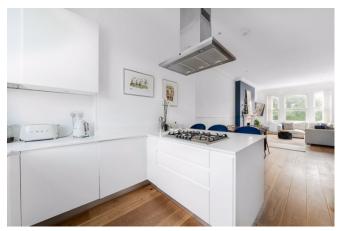

This outstanding apartment offers in excess of 1300sq ft, and benefits from exceptional entertaining space with a magnificent 35ft kitchen/reception room having a feature fire place and high ceilings, principle bedroom with en-suite, two further double bedrooms (one with a further en-suite), family bathroom. Further benefits include: Amazing internal staircase, hardwood oak flooring, large sash windows, Share of Freehold.

• Kitchen & Island

Available immediately

Weekly Rental Of £775Monthly Rental Of £3,358

Weekly Rental Of £775Monthly Rental Of £3,358

Weekly Rental Of £775Monthly Rental Of £3,358

3RD FLOOR APPROX. FLOOR AREA 513 SQ.FT. (47.7 SQ.M.)