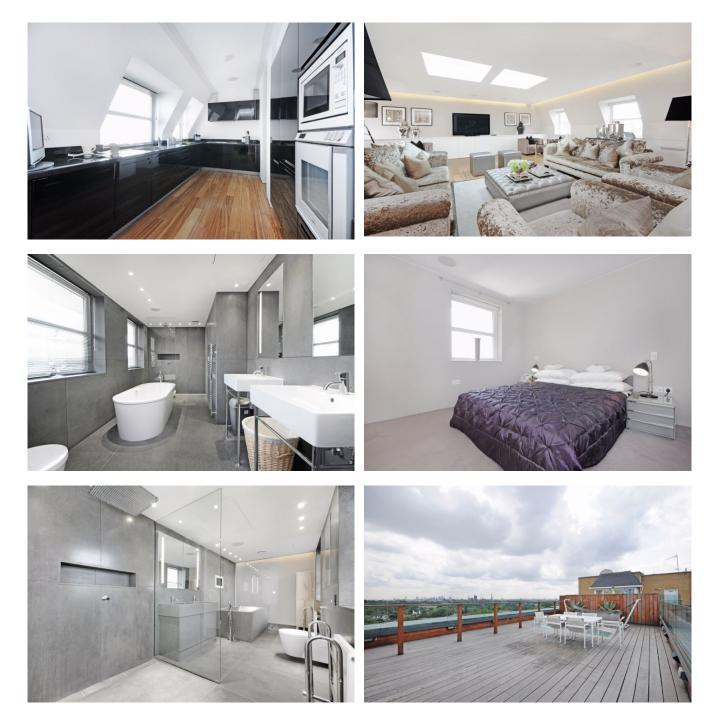

Weekly Rental Of £2,495Monthly Rental Of £10,812

We are delighted to offer this stunning refurbished penthouse apartment situated on the top 3 floors of a well maintained exclusive development in the heart of St Johns Wood. Benefiting from a very large master bedroom with walk in en-suite bathroom, a further two double bedrooms both with ensuite bathrooms all located on floor 9. Upstairs on floor 10 brings you into a very spacious & bright reception room along with a seperate fully equipped German kitchen. On floor 11 you have a private roof terrace with stunning views overlooking London. Further benefits include secure off streetparking, on-site porter and located conveniently moments from St Johns Wood high street along with Swiss Cottage tube station (Jubilee Line).

- Bedrooms: 3
- Receptions : 1
- Bathrooms: 3
- Property Type: Flat
- Three Bed, Three Bath
- 11th Floor with Lift Access
- Fully Furnished
- Managed
- Excellent Transport Links
- Available 21 February 2022