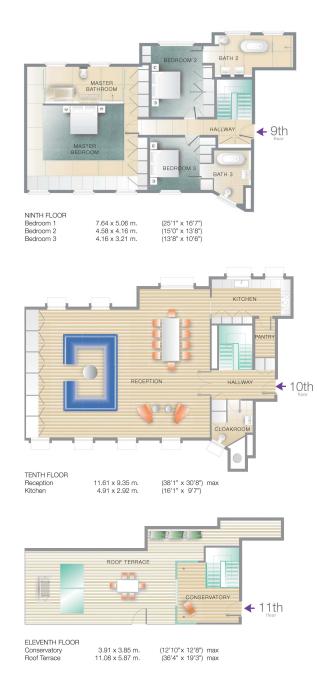

Weekly Rental Of £2,495Monthly Rental Of £10,812

We are delighted to offer this stunning refurbished penthouse apartment situated on the top 3 floors of a well maintained exclusive development in the heart of St Johns Wood. Benefiting from a very large master bedroom with walk in en-suite bathroom, a further two double bedrooms both with ensuite bathrooms all located on floor 9. Upstairs on floor 10 brings you into a very spacious & bright reception room along with a seperate fully equipped German kitchen. On floor 11 you have a private roof terrace with stunning views overlooking London. Further benefits include secure off streetparking, on-site porter and located conveniently moments from St Johns Wood high street along with Swiss Cottage tube station (Jubilee Line).

- Bedrooms: 3
- Receptions : 1
- Bathrooms: 3
- Property Type: Flat
- Three Bed, Three Bath
- 11th Floor with Lift Access
- Fully Furnished
- Managed
- Excellent Transport Links
- Available 21 February 2022