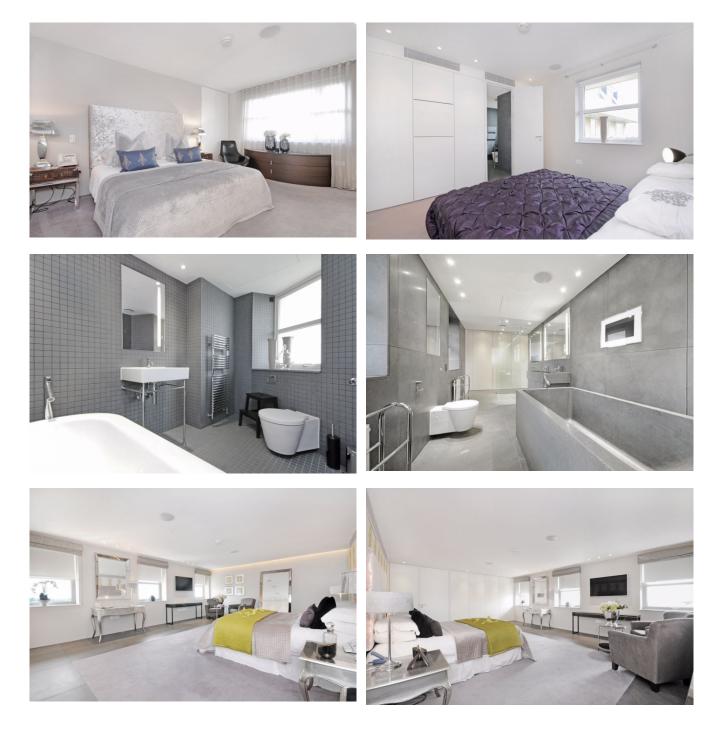

Weekly Rental Of £2,495Monthly Rental Of £10,812

We are delighted to offer this stunning refurbished penthouse apartment situated on the top 3 floors of a well maintained exclusive development in the heart of St Johns Wood. Benefiting from a very large master bedroom with walk in en-suite bathroom, a further two double bedrooms both with ensuite bathrooms all located on floor 9. Upstairs on floor 10 brings you into a very spacious & bright reception room along with a seperate fully equipped German kitchen. On floor 11 you have a private roof terrace with stunning views overlooking London. Further benefits include secure off streetparking, on-site porter and located conveniently moments from St Johns Wood high street along with Swiss Cottage tube station (Jubilee Line).

- Bedrooms: 3
- Receptions : 1
- Bathrooms: 3
- Property Type: Flat
- Three Bed, Three Bath
- 11th Floor with Lift Access
- Fully Furnished
- Managed
- Excellent Transport Links
- Available 21 February 2022