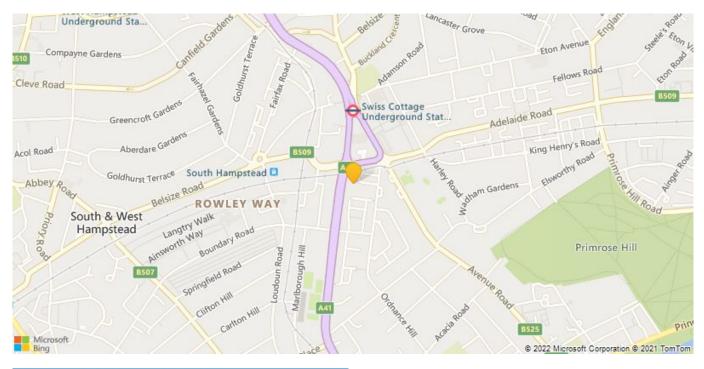

- South Hampstead (4 minutes/0.2 miles)
- Swiss Cottage (4 minutes/0.2 miles)
- St Johns Wood (10 minutes/0.5 miles)
- Finchley Road (10 minutes/0.5 miles)
- Finchley Road & Frognal (14 minutes/0.7 miles)