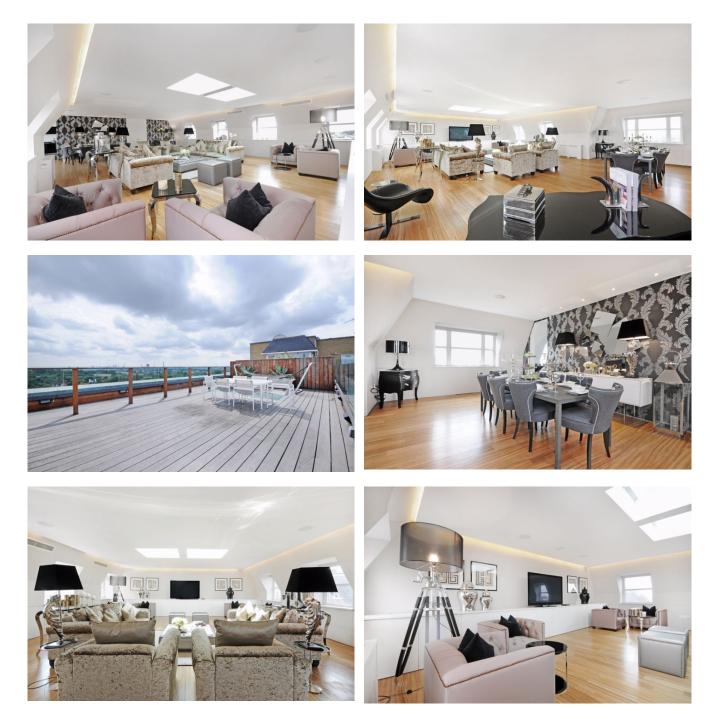

Weekly Rental Of £2,495Monthly Rental Of £10,812

We are delighted to offer this stunning refurbished penthouse apartment situated on the top 3 floors of a well maintained exclusive development in the heart of St Johns Wood. Benefiting from a very large master bedroom with walk in en-suite bathroom, a further two double bedrooms both with ensuite bathrooms all located on floor 9. Upstairs on floor 10 brings you into a very spacious & bright reception room along with a seperate fully equipped German kitchen. On floor 11 you have a private roof terrace with stunning views overlooking London. Further benefits include secure off streetparking, on-site porter and located conveniently moments from St Johns Wood high street along with Swiss Cottage tube station (Jubilee Line).

- Bedrooms: 3
- Receptions : 1
- Bathrooms: 3
- Property Type: Flat
- Three Bed, Three Bath
- 11th Floor with Lift Access
- Fully Furnished
- Managed
- Excellent Transport Links
- Available 21 February 2022