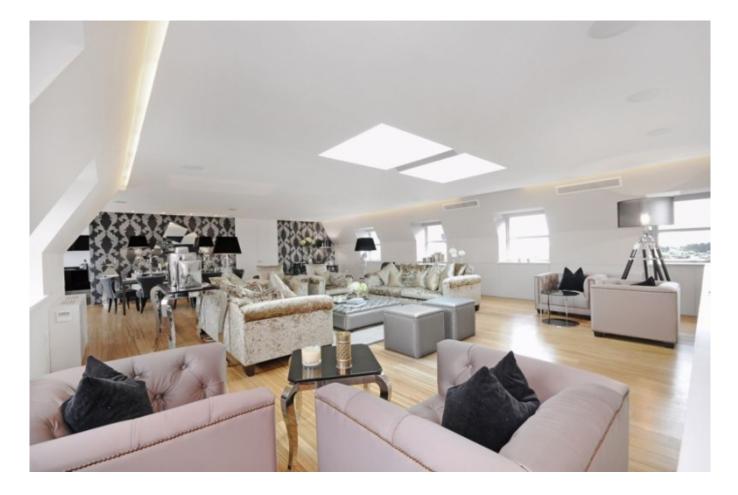

Weekly Rental Of £2,495Monthly Rental Of £10,812

We are delighted to offer this stunning refurbished penthouse apartment situated on the top 3 floors of a well maintained exclusive development in the heart of St Johns Wood. Benefiting from a very large master bedroom with walk in en-suite bathroom, a further two double bedrooms both with ensuite bathrooms all located on floor 9. Upstairs on floor 10 brings you into a very spacious & bright reception room along with a seperate fully equipped German kitchen. On floor 11 you have a private roof terrace with stunning views overlooking London. Further benefits include secure off streetparking, on-site porter and located conveniently moments from St Johns Wood high street along with Swiss Cottage tube station (Jubilee Line).

- Bedrooms: 3
- Receptions : 1
- Bathrooms: 3
- Property Type: Flat
- Three Bed, Three Bath
- 11th Floor with Lift Access
- Fully Furnished
- Managed
- Excellent Transport Links
- Available 21 February 2022