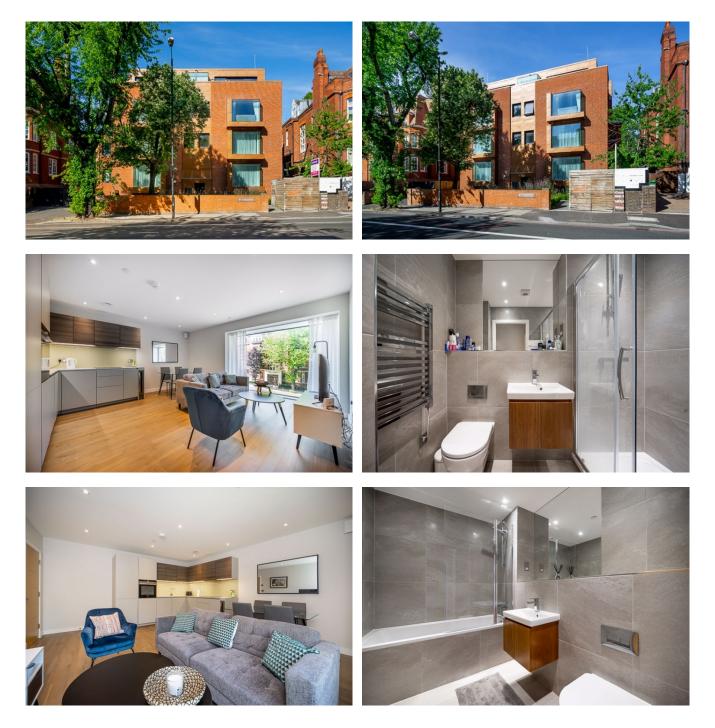

Weekly Rental Of £675Monthly Rental Of £2,925

This first floor luxury two bedroom, two bathroom apartment is approximately 700 sq ft and benefits from fantastic storage throughout. Positioned in the sought after area of Hampstead, and in proximity to the O2 Centre (0.6M) and Hampstead Heath (1.2M), a wide variety of restaurants and shops are on your doorstep. The Jubilee (0.7M), Metropolitan (0.7M) and Finchley Road and Frognal overground lines (0.4M) are just a few minutes' walk making this a prime address for access to the Theatres and Museums of London, the city and the celebrated shopping areas of Oxford Street, Harrods and Westfield. Whether it is work, leisure, sport, shopping or relaxation Viridium is well positioned for all.

The fixtures, materials and finishes are contemporary, luxurious and sympathetic to the surroundings providing elegant living spaces. As experts

- Bedrooms: 2
- Receptions : 1
- Bathrooms: 2
- Property Type: Flat
- Generous open-plan living; bespoke Poggenpohl kitchens
- Fully integrated siemens appliances, built-in wine cooler, under-floor heating
- Built-in wine cooler, under-floor heating
- Villeroy & Boch/Roca sanitary ware
- Fitted wardrobe to master bedroom, automated homeheating & lighting system, video entry, cycle storage
- VIDEO TOUR AVAILABLE