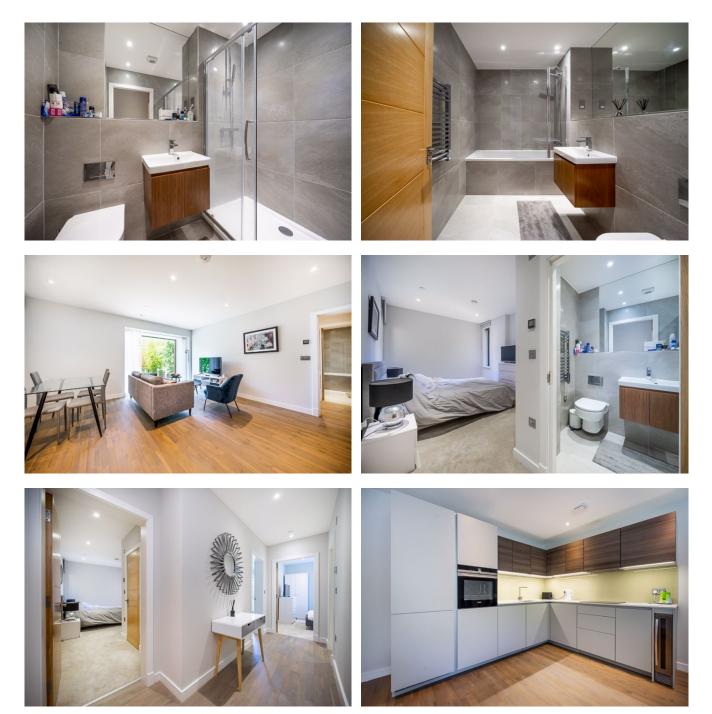

Weekly Rental Of £675Monthly Rental Of £2,925

This first floor luxury two bedroom, two bathroom apartment is approximately 700 sq ft and benefits from fantastic storage throughout. Positioned in the sought after area of Hampstead, and in proximity to the O2 Centre (0.6M) and Hampstead Heath (1.2M), a wide variety of restaurants and shops are on your doorstep. The Jubilee (0.7M), Metropolitan (0.7M) and Finchley Road and Frognal overground lines (0.4M) are just a few minutes' walk making this a prime address for access to the Theatres and Museums of London, the city and the celebrated shopping areas of Oxford Street, Harrods and Westfield. Whether it is work, leisure, sport, shopping or relaxation Viridium is well positioned for all.

The fixtures, materials and finishes are contemporary, luxurious and sympathetic to the surroundings providing elegant living spaces. As experts

- Bedrooms: 2
- Receptions : 1
- Bathrooms: 2
- Property Type: Flat
- Generous open-plan living; bespoke Poggenpohl kitchens
- Fully integrated siemens appliances, built-in wine cooler, under-floor heating
- Built-in wine cooler, under-floor heating
- Villeroy & Boch/Roca sanitary ware
- Fitted wardrobe to master bedroom, automated homeheating & lighting system, video entry, cycle storage
- VIDEO TOUR AVAILABLE