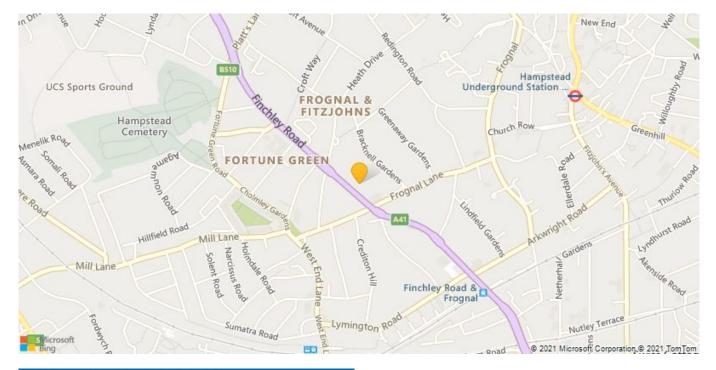

Weekly Rental Of £675Monthly Rental Of £2,925

This first floor luxury two bedroom, two bathroom apartment is approximately 700 sq ft and benefits from fantastic storage throughout. Positioned in the sought after area of Hampstead, and in proximity to the O2 Centre (0.6M) and Hampstead Heath (1.2M), a wide variety of restaurants and shops are on your doorstep. The Jubilee (0.7M), Metropolitan (0.7M) and Finchley Road and Frognal overground lines (0.4M) are just a few minutes' walk making this a prime address for access to the Theatres and Museums of London, the city and the celebrated shopping areas of Oxford Street, Harrods and Westfield. Whether it is work, leisure, sport, shopping or relaxation Viridium is well positioned for all.

- Finchley Road & Frognal (8 minutes/0.4 miles)
- Hampstead (10 minutes/0.5 miles)
- West Hampstead (10 minutes/0.5 miles)
- Finchley Road (12 minutes/0.6 miles)
- Kilburn (16 minutes/0.8 miles)

Call 020 7759 2199 to view this property, or visit www.vitaproperties.co.uk for more details