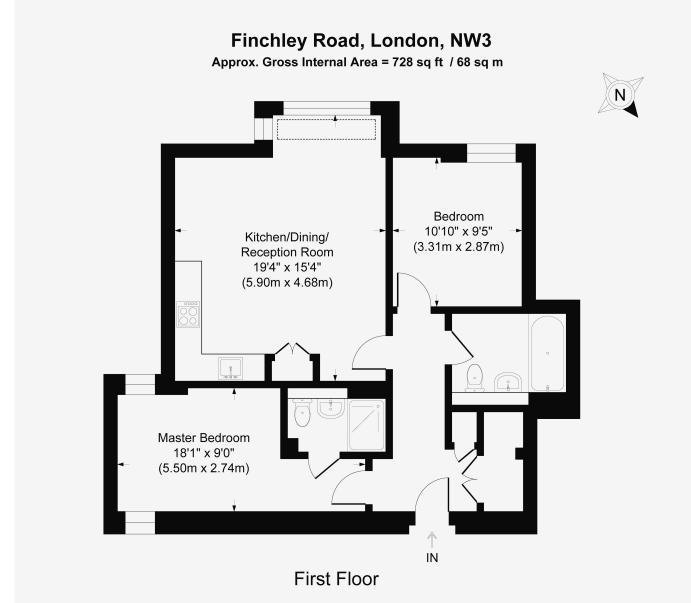

Weekly Rental Of £675Monthly Rental Of £2,925

Call 020 7759 2199 to view this property, or visit www.vitaproperties.co.uk for more details

Weekly Rental Of £675Monthly Rental Of £2,925

This Plan is for layout guidance only. Not drawn to scale unless states. windows and door openings are approximate. whilst every care is taken in the preparation of this plan, please check all dimensions shapes and compass bearings making any decisions reliant upon them. (ID614943)