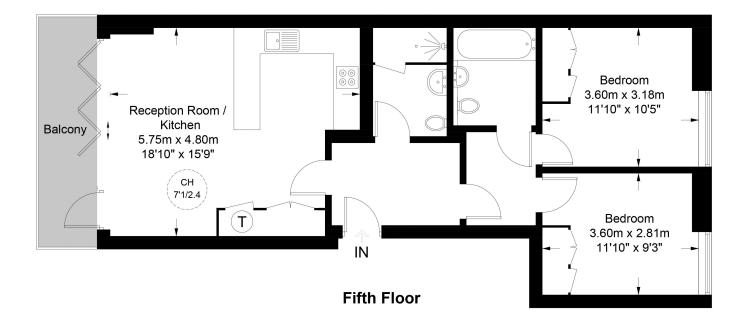

#### **Finchley Road**

Approximate Gross Internal Area = 747 sq ft / 69.4 sq m

are approximate. Whilst every care is taken in the preparation of this plan, please check all dimensions, shapes and compass bearings before making any decisions reliant upon them. (ID626247) 0 Pilo Hampstead Heath S Hampstead **Underground Station** B510 Cemetery HAMPSTEAD Rossiyn Ellerda Frognal Lar pond Cannon Gare Lyndhurst Road Hillfield Road ardens swanley Gardens Mill Lane Wedderburn Road Arks Narcissus Road Holm Solent Road Finchley Road & Frognal Station Lan EB Nutley Terrace Sumatra Road B510 A41 ED) verson Road Belsize Square O2 centre B West Hampstead ve Road St Pancras Way Thameslink Finchley Road Station Lam 0 Road Underground-Finchley Road Part Underground-West © 2020<sup>°</sup>Microsoft Corporation © 2020 HERE > bing Hampstead

This plan is for layout guidance only. Not drawn to scale unless stated. Windows and door openings

Call 020 7759 2199 to view this property, or visit www.vitaproperties.co.uk for more details

27 Northways Parade, College Crescent, London, NW3 5DN | T: 020 7759 2199 | E: enquiries@vitaproperties.co.uk We make all efforts to ensure this information is accurate, but we can't guarantee it.