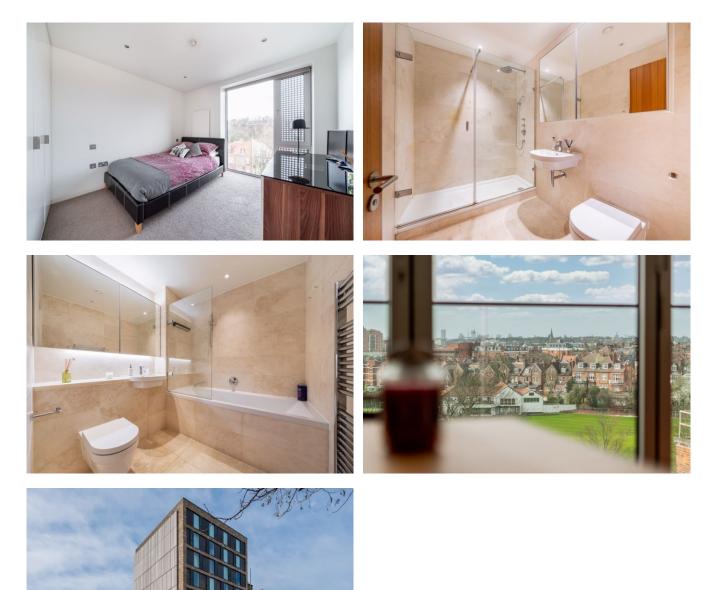

### Finchley Road, Hampstead, London, NW3 £725,000

Vita are delighted to offer this stylish apartment situated in a contemporary new built block on Finchley Road, moments from the amenities of Hampstead, West Hampstead and Swiss Cottage O2 Center. This 2 double bedroom, 2 bathroom property is on the 5th floor (with a lift) benefits from an impressive array of features including designer fitted kitchen, fully fitted appliances, a South West facing reception with wooden floors opening on to spacious private balcony overlooking London landmark views. The bedrooms boasts plush carpets, down lights and spacious fitted wardrobes, while the bathrooms are beautifully designed with limestone tiling, lacquered and mirrored vanity units. The apartment is part of the JW3 cultural center which offers an abundance of amenities including cinema, restaurant, café and various event and activities for all ages. Excellent transport links are within walking distance ; Finchley Road Tube Station & Finchley Road Frognal Overground

- Bedrooms: 2
- Receptions : 1
- Bathrooms: 2
- Property Type: Flat
- Stunning views across London
- 5th Floor
- Lift
- Moments from Finchley Road Tube Station
- Within a 10 min walk to Hampstead and West Hampstead
- Private Balcony