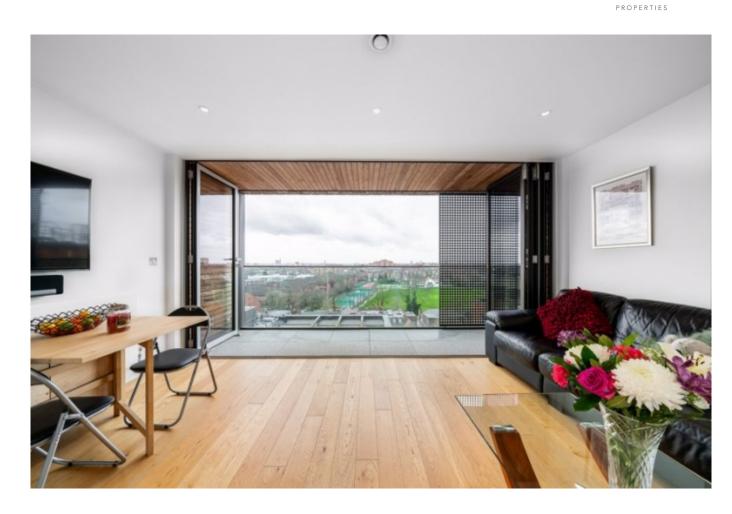

### Finchley Road, Hampstead, London, NW3 £725,000

Vita are delighted to offer this stylish apartment situated in a contemporary new built block on Finchley Road, moments from the amenities of Hampstead, West Hampstead and Swiss Cottage O2 Center. This 2 double bedroom, 2 bathroom property is on the 5th floor (with a lift) benefits from an impressive array of features including designer fitted kitchen, fully fitted appliances, a South West facing reception with wooden floors opening on to spacious private balcony overlooking London landmark views. The bedrooms boasts plush carpets, down lights and spacious fitted wardrobes, while the bathrooms are beautifully designed with limestone tiling, lacquered and mirrored vanity units. The apartment is part of the JW3 cultural center which offers an abundance of amenities including cinema, restaurant, café and various event and activities for all ages. Excellent transport links are within walking distance ; Finchley Road Tube Station & Finchley Road Frognal Overground

- Bedrooms: 2
- Receptions : 1
- Bathrooms: 2
- Property Type: Flat
- Stunning views across London
- 5th Floor
- Lift
- Moments from Finchley Road Tube Station
- Within a 10 min walk to Hampstead and West Hampstead
- Private Balcony