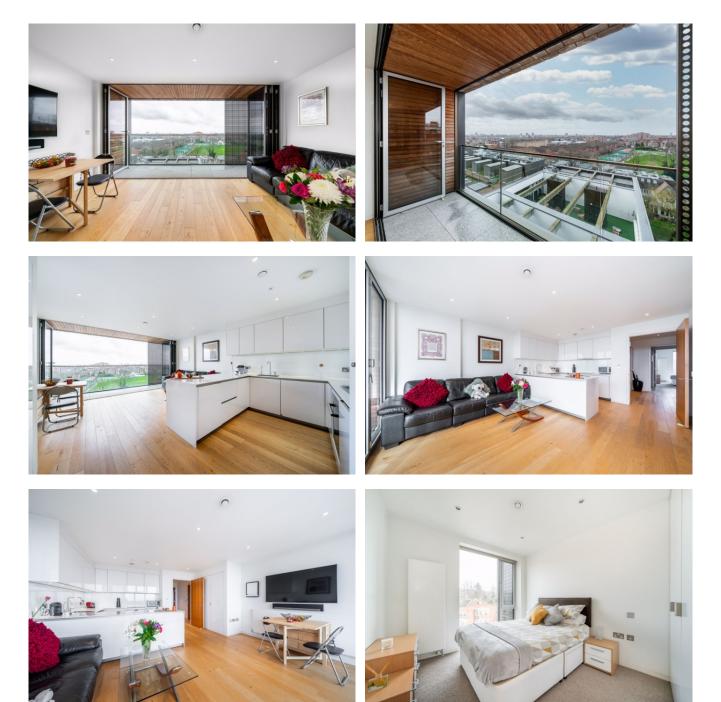

### Finchley Road, Hampstead, London, NW3 £725,000

Vita are delighted to offer this stylish apartment situated in a contemporary new built block on Finchley Road, moments from the amenities of Hampstead, West Hampstead and Swiss Cottage O2 Center. This 2 double bedroom, 2 bathroom property is on the 5th floor (with a lift) benefits from an impressive array of features including designer fitted kitchen, fully fitted appliances, a South West facing reception with wooden floors opening on to spacious private balcony overlooking London landmark views. The bedrooms boasts plush carpets, down lights and spacious fitted wardrobes, while the bathrooms are beautifully designed with limestone tiling, lacquered and mirrored vanity units. The apartment is part of the JW3 cultural center which offers an abundance of amenities including cinema, restaurant, café and various event and activities for all ages. Excellent transport links are within walking distance ; Finchley Road Tube Station & Finchley Road Frognal Overground

- Bedrooms: 2
- Receptions : 1
- Bathrooms: 2
- Property Type: Flat
- Stunning views across London
- 5th Floor
- Lift
- Moments from Finchley Road Tube Station
- Within a 10 min walk to Hampstead and West Hampstead
- Private Balcony