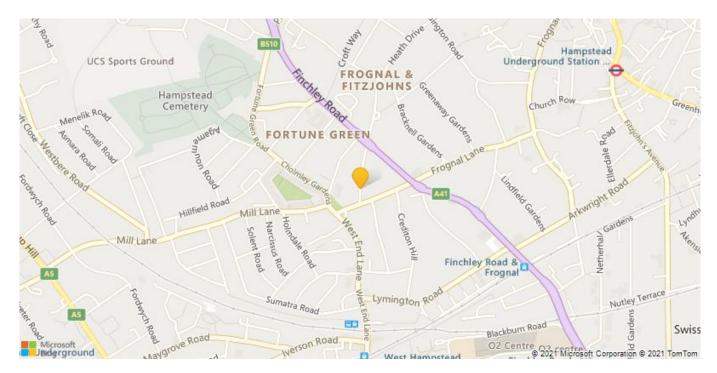

Marlborough Mansions is located within easy walking distance of West End Lane as well as being a short distance from either West Hampstead or Finchley Road underground stations

- Finchley Road & Frognal (8 minutes/0.4 miles)
- West Hampstead (8 minutes/0.4 miles)
- Hampstead (12 minutes/0.6 miles)
- Finchley Road (12 minutes/0.6 miles)
- Kilburn (14 minutes/0.7 miles)