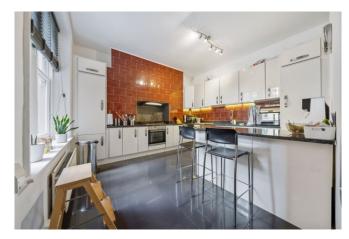

Weekly Rental Of £1,000Monthly Rental Of £4,333

Available Mid July - is this four bedroom apartment (approx 1885 sq ft), situated on the raised ground floor of this impressive, highly sought after mansion building. The property is presented with two large, interconnecting reception rooms, a well appointed kitchen/breakfast room (separate washing and drying machines) and benefits from an abundance of natural light, guest WC, 4 bedrooms, fantastic storage, 2 beautifully modernised shower rooms as well as excellent views over the communal gardens from the principal bedrooms.