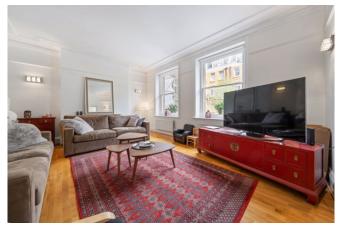

Weekly Rental Of £1,000Monthly Rental Of £4,333

Available Mid July - is this four bedroom apartment (approx 1885 sq ft), situated on the raised ground floor of this impressive, highly sought after mansion building. The property is presented with two large, interconnecting reception rooms, a well appointed kitchen/breakfast room (separate washing and drying machines) and benefits from an abundance of natural light, guest WC, 4 bedrooms, fantastic storage, 2 beautifully modernised shower rooms as well as excellent views over the communal gardens from the principal bedrooms.

Bedrooms: 4Receptions: 2

• Bathrooms: 2

• Property Type: Flat

• Garden: Yes

• Four Bed, Two Bath

• 1885sq ft of Lateral Living

Guest WC

• Double Aspect Receptions