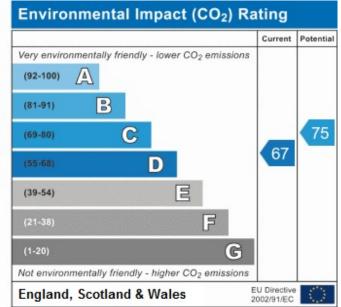

st WC

• Double Aspect Receptions

Available Mid July

Weekly Rental Of £1,000Monthly Rental Of £4,333















Weekly Rental Of £1,000Monthly Rental Of £4,333













Weekly Rental Of £1,000Monthly Rental Of £4,333



#### Marlborough Mansions, Cannon Hill, NW6



Approx. Gross Internal Area

1885 Sq Ft - 175.12 Sq M

For Illustration Purposes Only - Not To Scale Floor Plan by www.nogaphotostudio.com Ref: No.5868

This floor plan should be used as a general outline for guidance only. Any intending purchaser or issues should satisfy themselves by inspection searches, empiries and full survey as to the correctness of each statement. Any areas, measurements or distances quoted are approximate and should not be used to value a property or be the basis of any sale or left.