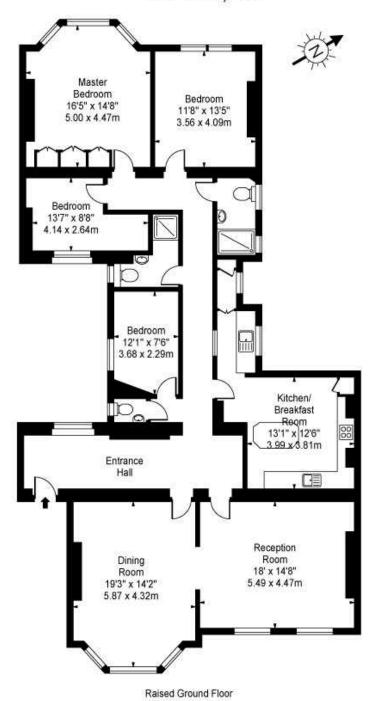

#### Marlborough Mansions, Cannon Hill, NW6

Approx. Gross Internal Area

1885 Sq Ft - 175.12 Sq M

For Illustration Purposes Only - Not To Scale Floor Plan by www.nogaphotostudio.com Ref: No.5868

This floor plan should be used as a general outline for guidance only. Any intending purchaser or issues should satisfy themselves by inspection searches, empiries and full survey as to the correctness of each statement. Any areas, measurements or distances quoted are approximate and should not be used to value a property or be the basis of any sale or left.