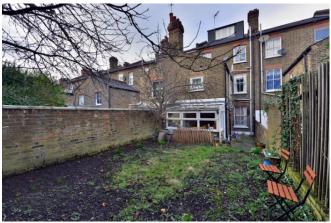

## Lithos Road, Hampstead, London, NW3 £525,000

A decorated and refurbished two bed apartment set within a well maintained period conversion. This property presents beautifully and offers lovely ash wood floors throughout. Comprising of an open-plan reception room with a sleek integrated kitchen with breakfast bar and set beneath a gorgeous conservatory style roof, which floods the room natural light. A sizable master bedroom with large bay windows, second small double bedroom, a fully tiled bathroom and finally an incredibly large garden. Lithos Road is superbly situated for local transport links of Finchley Road, West Hampstead & Hampstead with convenient access to the O2 centre and local amenities of Finchley Road.

• Receptions:1

• Bathrooms: 1

• Property Type: Flat

• Private south facing garden

Wood floors

• Fresh & Modern

• Chain free

 Moments to an abundance of transport links, restaurants and shops