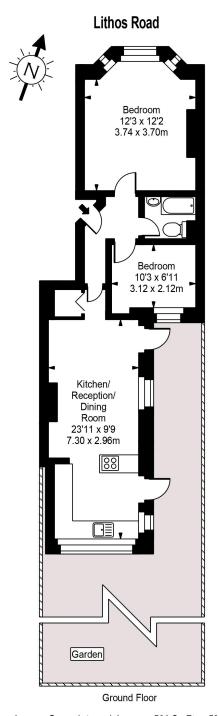

• Share of freehold

Approx Gross Internal Area 561 Sq Ft - 52.12 Sq M

FOR ILLUSTRATIVE PURPOSES ONLY, NOT TO SCALE,

wrisis every stempt has been made to ensure the accuracy or the hotopian shown, all measurements, positioning, fixtures, fiftings and any other data shown are an approximate interpretation for illustrative purposes only and are not to scale. No responsibility is taken for any error, omission, miss-statement or use of data shown Floor plan by www.bestangle.co.uk