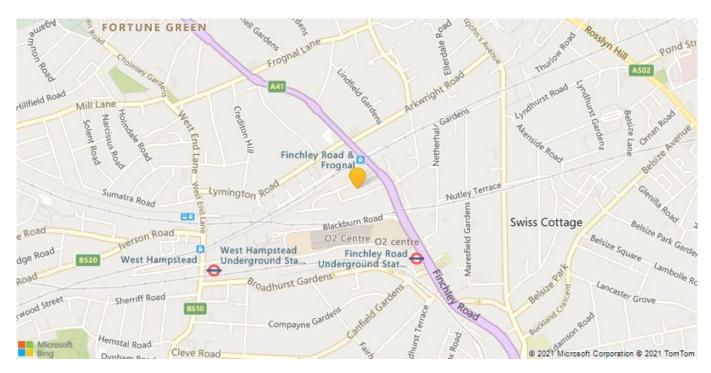

- Finchley Road & Frognal (2 minutes/0.1 miles)
- Finchley Road (4 minutes/0.2 miles)
- Swiss Cottage (10 minutes/0.5 miles)
- Hampstead (10 minutes/0.5 miles)
- West Hampstead (10 minutes/0.5 miles)

• Bedrooms: 2