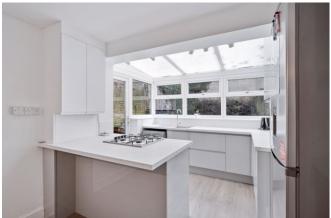

## Lithos Road, Hampstead, London, NW3 £525,000

A decorated and refurbished two bed apartment set within a well maintained period conversion. This property presents beautifully and offers lovely ash wood floors throughout. Comprising of an open-plan reception room with a sleek integrated kitchen with breakfast bar and set beneath a gorgeous conservatory style roof, which floods the room natural light. A sizable master bedroom with large bay windows, second small double bedroom, a fully tiled bathroom and finally an incredibly large garden. Lithos Road is superbly situated for local transport links of Finchley Road, West Hampstead & Hampstead with convenient access to the O2 centre and local amenities of Finchley Road.