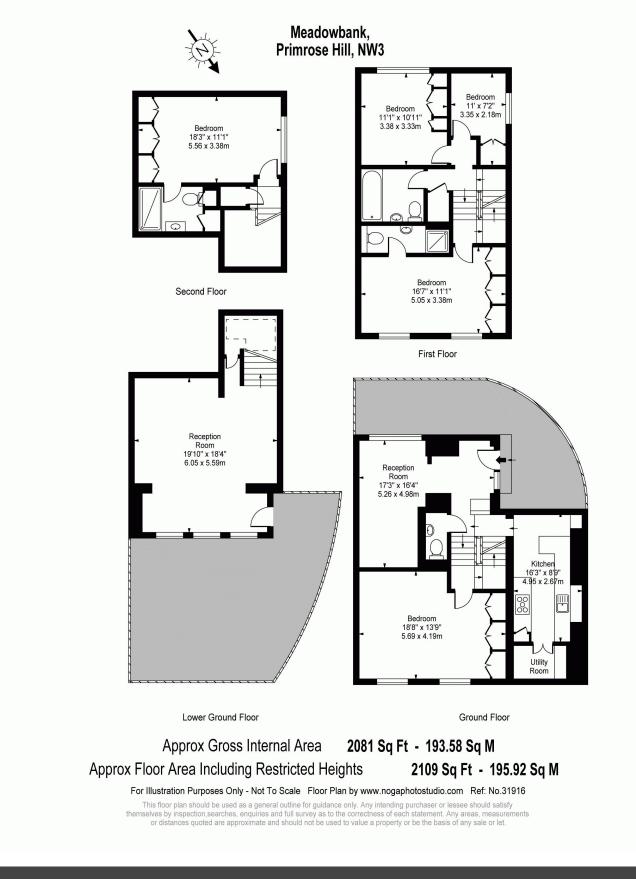

Weekly Rental Of £1,975Monthly Rental Of £8,558

Available immediately - Situated in a private road adjacent to Primrose Hill Park, is this recently refurbished end of terrace, modern town house. Set over over four floors with parking for 2-3 vehicles, this four bedroom house has access from the rear to well maintained communal gardens. The house offers approximately 2,057 sq ft / 191 sq m accommodation with 3 separate reception rooms. Meadowbank is a private close of modern townhouses, located close to Primrose Hill's charming shops and restaurants (approximately 0.2 miles). The nearest underground station is Chalk Farm (Northern line) tube station, about half a mile away

- Chalk Farm (8 minutes/0.4 miles)
- Kentish Town West (14 minutes/0.7 miles)
- Swiss Cottage (14 minutes/0.7 miles)
- Belsize Park (14 minutes/0.7 miles)
- St Johns Wood (14 minutes/0.7 miles)

- Bedrooms: 4
- Receptions : 3
- Bathrooms: 3
- Property Type: House
- Parking: Yes
- Garden
- Moments to Primrose Hill
- Within walking distance to Chalk Farm tube station
- Recently refurbished to a modern finish
- Meadowbank is a private close of modern townhouses
- Available immediately