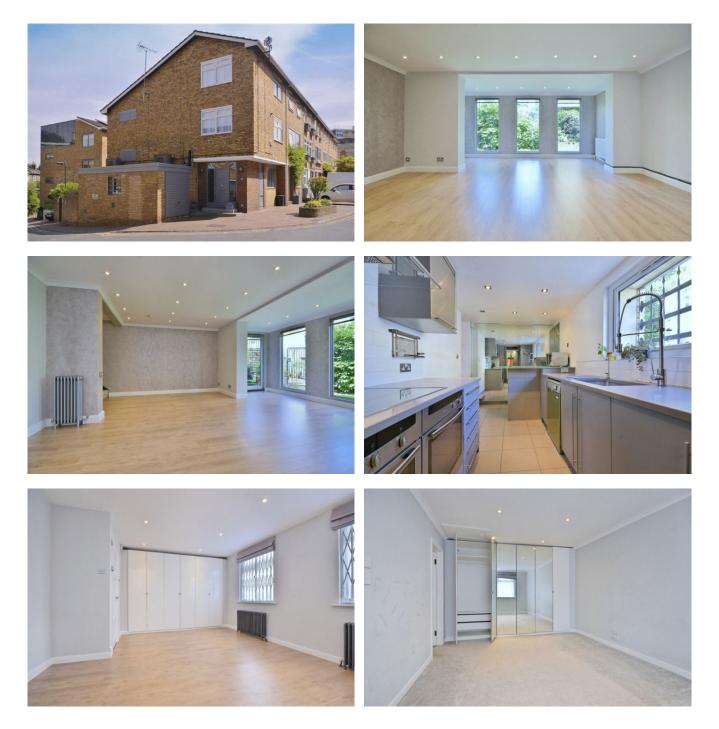

Weekly Rental Of £1,975Monthly Rental Of £8,558

Available immediately - Situated in a private road adjacent to Primrose Hill Park, is this recently refurbished end of terrace, modern town house. Set over over four floors with parking for 2-3 vehicles, this four bedroom house has access from the rear to well maintained communal gardens. The house offers approximately 2,057 sq ft / 191 sq m accommodation with 3 separate reception rooms. Meadowbank is a private close of modern townhouses, located close to Primrose Hill's charming shops and restaurants (approximately 0.2 miles). The nearest underground station is Chalk Farm (Northern line) tube station, about half a mile away

- Chalk Farm (8 minutes/0.4 miles)
- Kentish Town West (14 minutes/0.7 miles)
- Swiss Cottage (14 minutes/0.7 miles)
- Belsize Park (14 minutes/0.7 miles)
- St Johns Wood (14 minutes/0.7 miles)

- Bedrooms: 4
- Receptions : 3
- Bathrooms: 3
- Property Type: House
- Parking: Yes
- Garden
- Moments to Primrose Hill
- Within walking distance to Chalk Farm tube station
- Recently refurbished to a modern finish
- Meadowbank is a private close of modern townhouses
- Available immediately