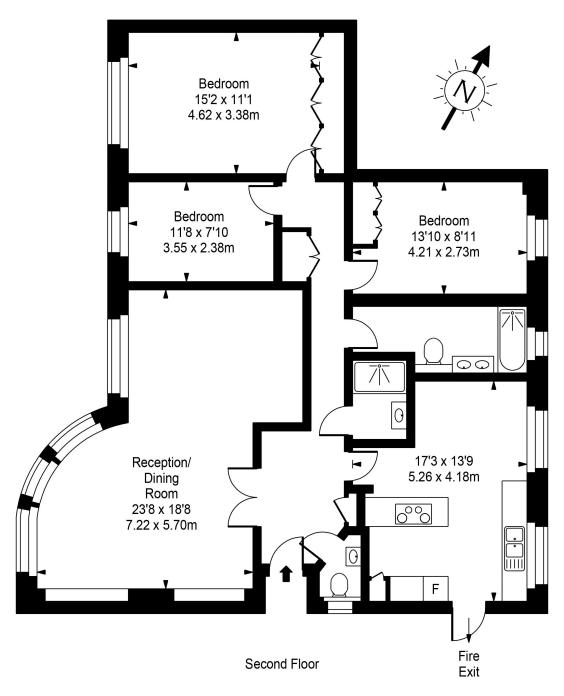

#### **Regency Lodge**

Approx Gross Internal Area 1300 Sq Ft - 120.77 Sq M

For Illustration Purposes Only - Not To Scale Floor plan by <a href="https://www.bestangle.co.uk">www.bestangle.co.uk</a>

£1,100,000