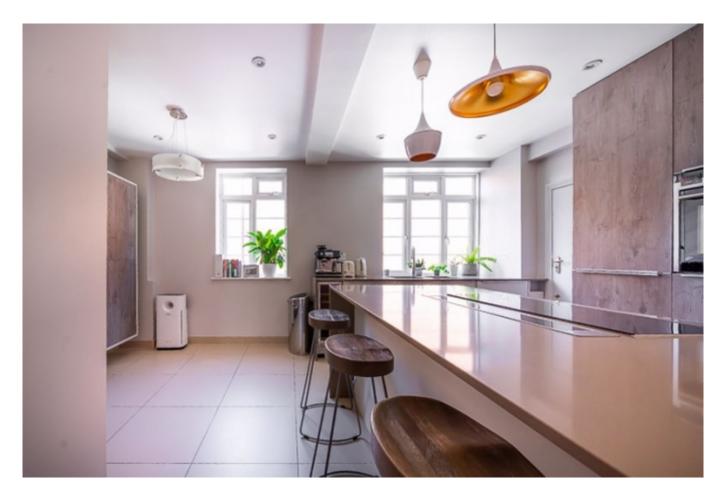

£1,100,000

We are delighted to offer this exquisite recently refurbished interior designed apartment in the heart of Swiss Cottage. The south facing second floor apartment of a 1930's portered mansion block that features an ample amount of natural light and boasting over 1300 sq ft has very recently gone through a complete renovation with modern fixtures and fittings. Comprising of a large double aspect living room, high-spec bespoke german kitchen/diner, three double bedrooms with fitted wardrobes, italian family bathroom, shower room and guest cloak room. The property is located on the boarders of St Johns Wood and Swiss cottage, benefiting from short walk to Primrose Hill and trendy St Johns Wood High Street. The property also provides great storage throughout, fantastic transport links and convenience of local amenities of Swiss Cottage and Finchley Road.

• Property Type: Flat

South facing

• Interior designed

- Close to St Johns Wood High Street & Swiss Cottage Tube
- Portered mansion block
- Three double bedrooms Two bathrooms
- Long Lease

£1,100,000