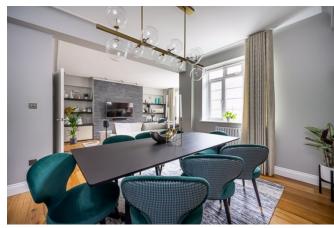

£1,100,000

We are delighted to offer this exquisite recently refurbished interior designed apartment in the heart of Swiss Cottage. The south facing second floor apartment of a 1930's portered mansion block that features an ample amount of natural light and boasting over 1300 sq ft has very recently gone through a complete renovation with modern fixtures and fittings. Comprising of a large double aspect living room, high-spec bespoke german kitchen/diner, three double bedrooms with fitted wardrobes, italian family bathroom, shower room and guest cloak room. The property is located on the boarders of St Johns Wood and Swiss cottage, benefiting from short walk to Primrose Hill and trendy St Johns Wood High Street. The property also provides great storage throughout, fantastic transport links and convenience of local amenities of Swiss Cottage and Finchley Road.

• Property Type: Flat

South facing

• Interior designed

- Close to St Johns Wood High Street & Swiss Cottage Tube
- Portered mansion block
- Three double bedrooms Two bathrooms
- Long Lease

£1,100,000