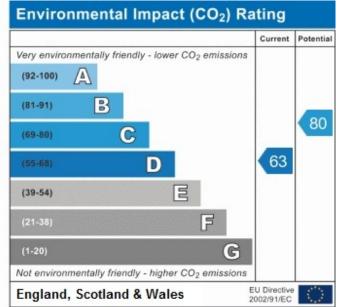

antastic transport links and convenience of local amenities of Swiss Cottage and Finchley Road.

- Swiss Cottage (2 minutes/0.1 miles)
- South Hampstead (4 minutes/0.2 miles)
- Finchley Road (8 minutes/0.4 miles)
- St Johns Wood (10 minutes/0.5 miles)
- Belsize Park (14 minutes/0.7 miles)

Bedrooms: 3Receptions: 2Bathrooms: 2

• Property Type: Flat

South facing

• Interior designed

- Close to St Johns Wood High Street & Swiss Cottage Tube
- Portered mansion block
- Three double bedrooms Two bathrooms
- Long Lease

£1,100,000













































#### **Regency Lodge**





Approx Gross Internal Area 1300 Sq Ft - 120.77 Sq M

For Illustration Purposes Only - Not To Scale Floor plan by <a href="https://www.bestangle.co.uk">www.bestangle.co.uk</a>

£1,100,000









£1,100,000