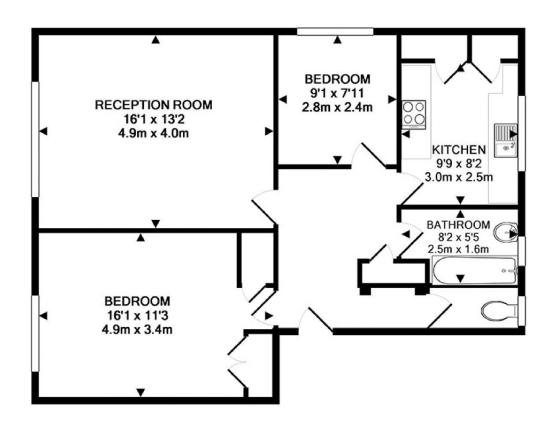

## ESSEX COURT NW3 TOTAL APPROX. FLOOR AREA 727 SQ.FT. (67.5 SQ.M.)

Whilst every attempt has been made to ensure the accuracy of the floor plan contained here, measurements of doors, windows, rooms and any other items are approximate and no responsibility is taken for any error, omission, or mis-statement. This plan is for illustrative purposes only and should be used as such by any prospective purchaser. The services, systems and appliances shown have not been tested and no guarantee as to their operability or efficiency can be given