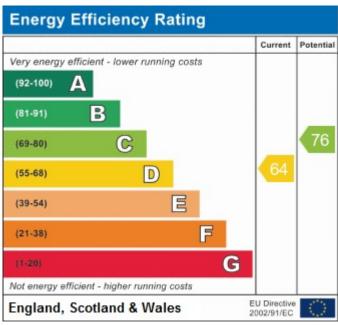

ms

• Excellent Local Amenities

Weekly Rental Of £404Monthly Rental Of £1,751















Weekly Rental Of £404Monthly Rental Of £1,751













Weekly Rental Of £404Monthly Rental Of £1,751







## ESSEX COURT NW3 TOTAL APPROX. FLOOR AREA 727 SQ.FT. (67.5 SQ.M.)

Whilst every attempt has been made to ensure the accuracy of the floor plan contained here, measurements of doors, windows, rooms and any other items are approximate and no responsibility is taken for any error, omission, or mis-statement. This plan is for illustrative purposes only and should be used as such by any prospective purchaser. The services, systems and appliances shown have not been tested and no guarantee as to their operability or efficiency can be given

Weekly Rental Of £404Monthly Rental Of £1,751