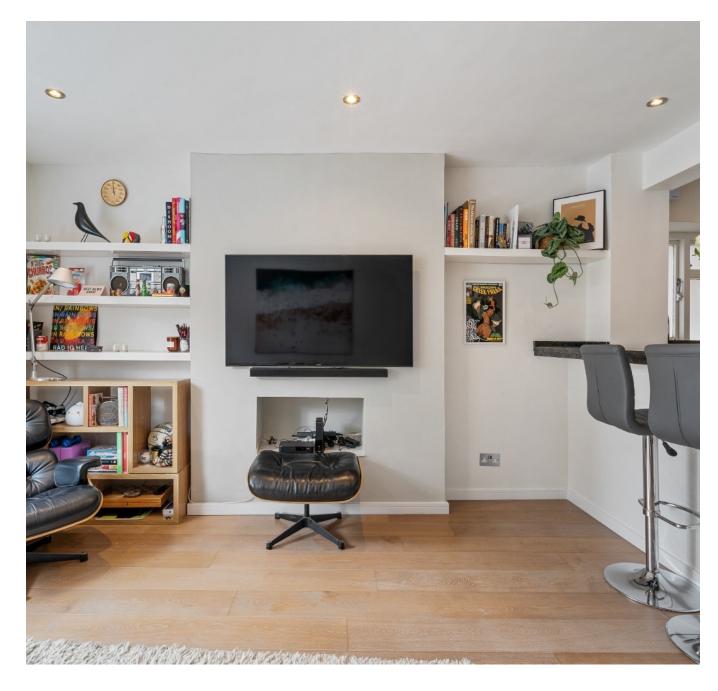

The property features a spacious and light-filled reception room with high ceilings, a modern semi openplan kitchen, a generous double bedroom with excellent built-in storage, a contemporary shower room, separate WC, and a large private terrace with delightful views over neighbouring gardens perfect for relaxing or entertaining.