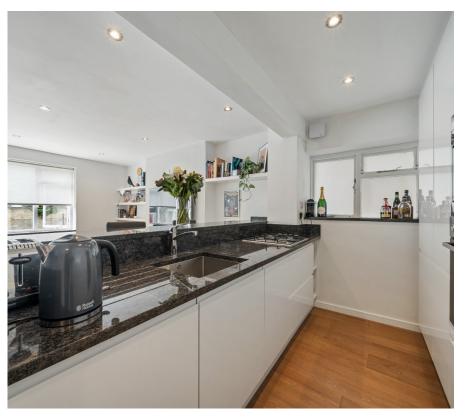

The property features a spacious and light-filled reception room with high ceilings, a modern semi openplan kitchen, a generous double bedroom with excellent built-in storage, a contemporary shower room, separate WC, and a large private terrace with delightful views over neighbouring gardens perfect for relaxing or entertaining.