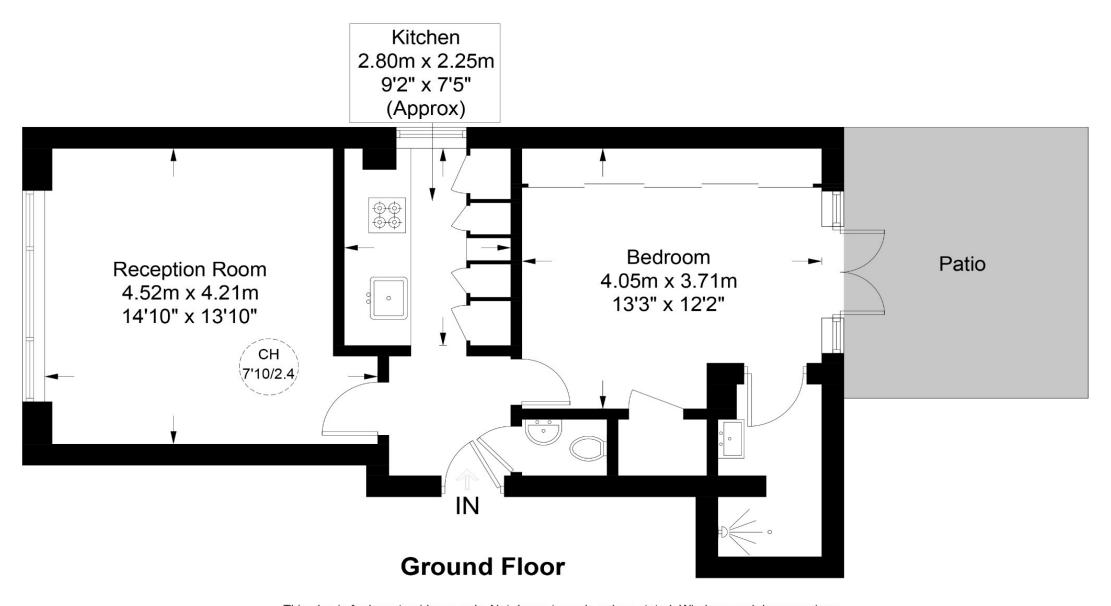

The property features a spacious and light-filled reception room with high ceilings, a modern semi openplan kitchen, a generous double bedroom with excellent built-in storage, a contemporary shower room, separate WC, and a large private terrace with delightful views over neighbouring gardens perfect for relaxing or entertaining.

## Ainger Road, NW3

Approximate Gross Internal Area = 522 sq ft / 48.5 sq m

This plan is for layout guidance only. Not drawn to scale unless stated. Windows and door openings are approximate. Whilst every care is taken in the preparation of this plan, please check all dimensions, shapes and compass bearings before making any decisions reliant upon them. (ID791025)