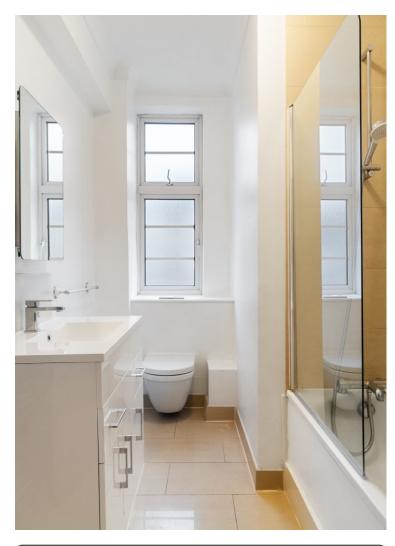

The flat features a fitted separate kitchen, fully fitted with modern appliances and ample storage, ideal for home cooking. The bedroom is well-proportioned, comfortably fitting a double bed and has large windows that allow plenty of natural light to shine through. The bathroom is modern and well-maintained, with a shower over the bathtub.