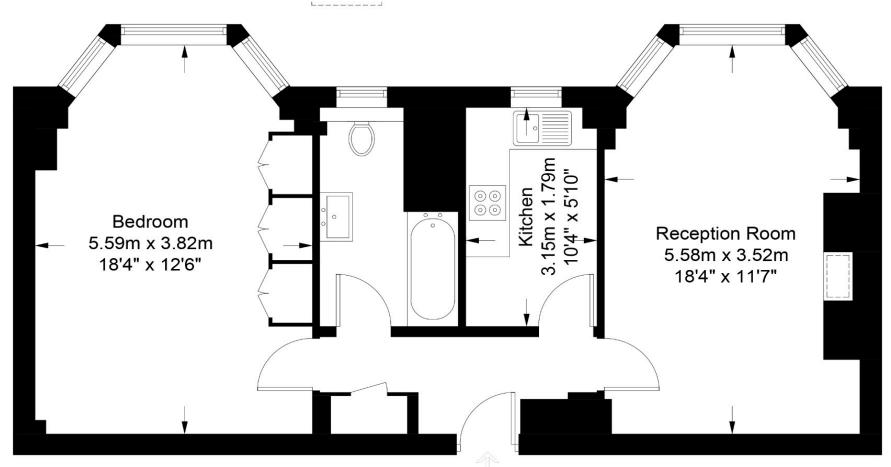

This modern one bedroom flat is located in the sought-after Swiss Cottage neighborhood of London and is available for rent from early August.

As you enter the property, you will be greeted by a bright and inviting living room that is perfect for relaxing and entertaining. The living room is equipped with large windows that provide plenty of natural light, as well as beautiful hardwood floors that add to the character of the space.

The flat features a fitted separate kitchen, fully fitted with modern appliances and ample storage, ideal for home cooking. The bedroom is well-proportioned, comfortably fitting a double bed and has large windows that allow plenty of natural light to shine through. The bathroom is modern and well-maintained, with a shower over the bathtub.

## Northways College, NW3

Approximate Gross Internal Area = 613 sq ft / 57.0 sq m
(Excluding Reduced Headroom)
Reduced Headroom = 3 sq ft / 0.3 sq m
Total = 616 sq ft / 57.3 sq m

= Reduced headroom below 1.5m / 5'0