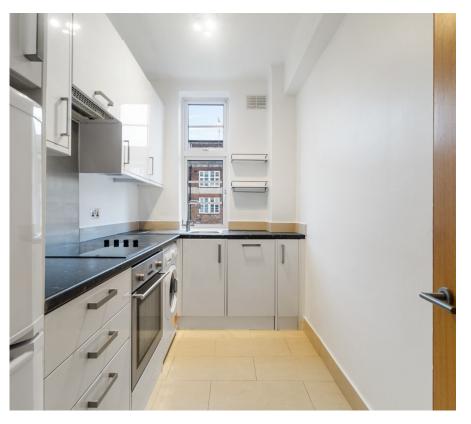

The flat features a fitted separate kitchen, fully fitted with modern appliances and ample storage, ideal for home cooking. The bedroom is well-proportioned, comfortably fitting a double bed and has large windows that allow plenty of natural light to shine through. The bathroom is modern and well-maintained, with a shower over the bathtub.