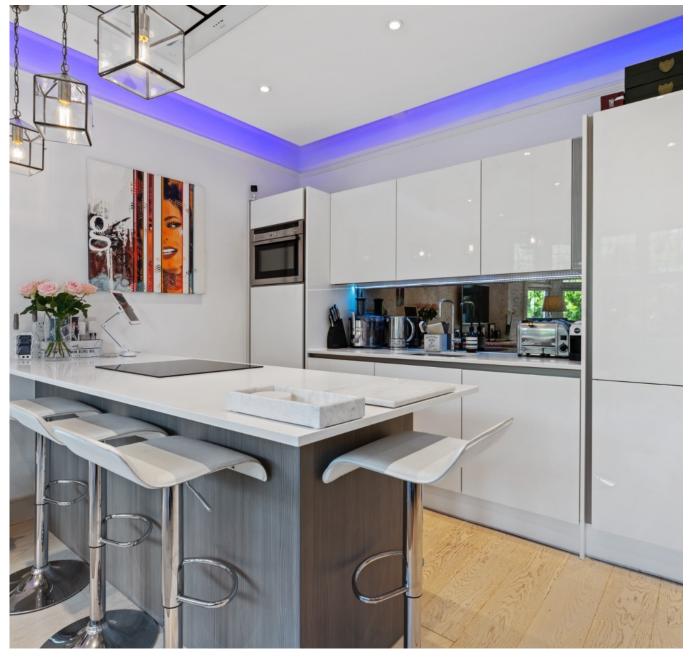

Presenting this stunning two bed, two bath property located on the first floor of this attractive red brick period conversion on the idyllic, tree-lined street of Hollycroft Avenue, NW3.

This lovely property has been renovated to the highest of standard and comprises of a modern, open-plan living room with spectacular, light-flooding windows, recessed mood lighting and sandy wood flooring. The contemporary kitchen offers fullyintegrated appliances, induction hobs and an island counter with breakfast bar. The stunning master bedroom boasts access to a sleek en-suite shower room, second single bedroom and finally a limestone tiled family bathroom. This apartment is located in the highly sought after "Crofts", surrounded by a plethora of amenities, lush green-spaces as well as excellent schools & nurseries.