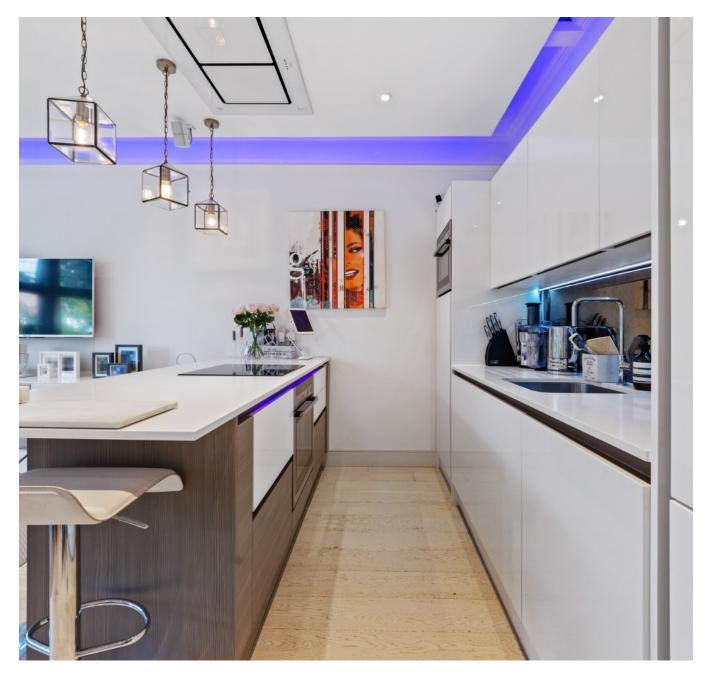

Presenting this stunning two bed, two bath property located on the first floor of this attractive red brick period conversion on the idyllic, tree-lined street of Hollycroft Avenue, NW3.

This lovely property has been renovated to the highest of standard and comprises of a modern, open-plan living room with spectacular, light-flooding windows, recessed mood lighting and sandy wood flooring. The contemporary kitchen offers fullyintegrated appliances, induction hobs and an island counter with breakfast bar. The stunning master bedroom boasts access to a sleek en-suite shower room, second single bedroom and finally a limestone tiled family bathroom. This apartment is located in the highly sought after "Crofts", surrounded by a plethora of amenities, lush green-spaces as well as excellent schools & nurseries.