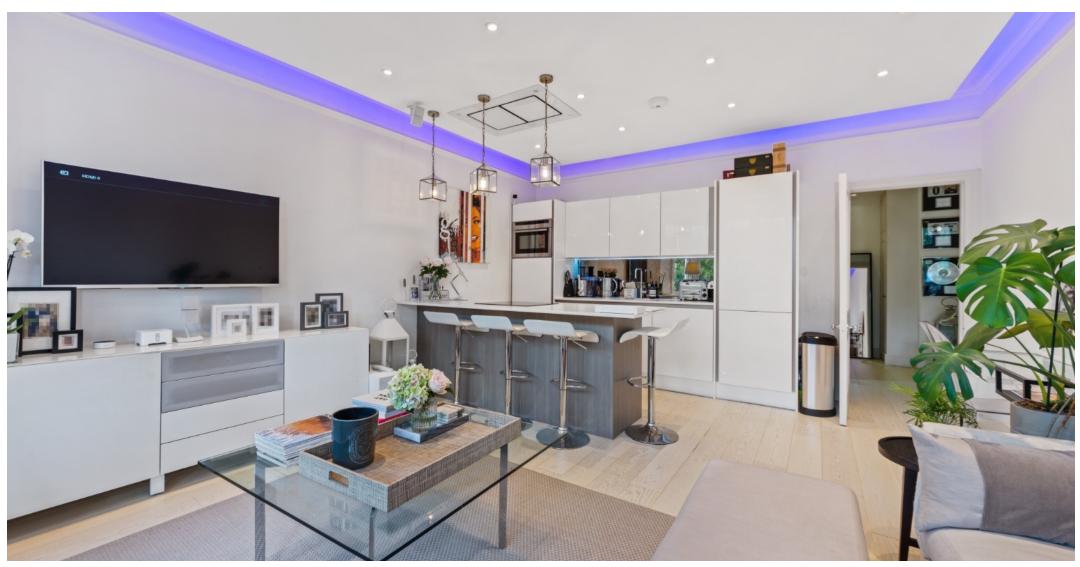

Presenting this stunning two bed, two bath property located on the first floor of this attractive red brick period conversion on the idyllic, tree-lined street of Hollycroft Avenue, NW3.

This lovely property has been renovated to the highest of standard and comprises of a modern, open-plan living room with spectacular, light-flooding windows, recessed mood lighting and sandy wood flooring. The contemporary kitchen offers fullyintegrated appliances, induction hobs and an island counter with breakfast bar. The stunning master bedroom boasts access to a sleek en-suite shower room, second single bedroom and finally a limestone tiled family bathroom. This apartment is located in the highly sought after "Crofts", surrounded by a plethora of amenities, lush green-spaces as well as excellent schools & nurseries.