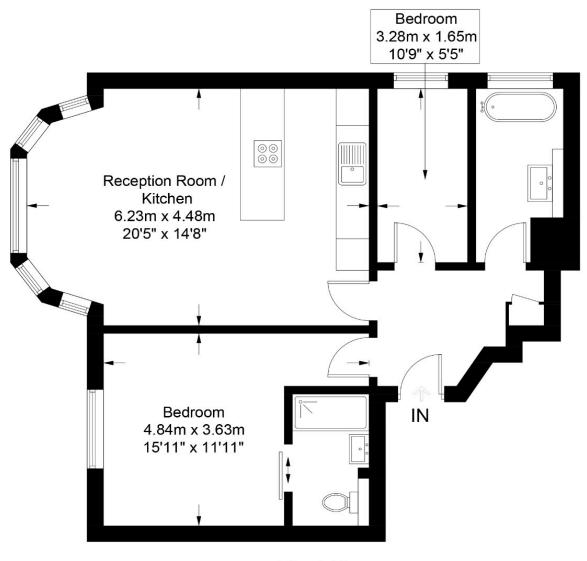

## Hollycroft Avenue, NW3

Approximate Gross Internal Area = 675 sq ft / 62.7 sq m

**First Floor** 

This plan is for layout guidance only. Not drawn to scale unless stated. Windows and door openings are approximate. Whilst every care is taken in the preparation of this plan, please check all dimensions, shapes and compass bearings before making any decisions reliant upon them. (ID696242)