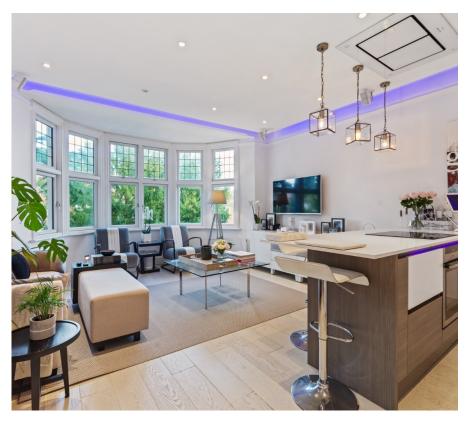

Presenting this stunning two bed, two bath property located on the first floor of this attractive red brick period conversion on the idyllic, tree-lined street of Hollycroft Avenue, NW3.

This lovely property has been renovated to the highest of standard and comprises of a modern, open-plan living room with spectacular, light-flooding windows, recessed mood lighting and sandy wood flooring. The contemporary kitchen offers fullyintegrated appliances, induction hobs and an island counter with breakfast bar. The stunning master bedroom boasts access to a sleek en-suite shower room, second single bedroom and finally a limestone tiled family bathroom. This apartment is located in the highly sought after "Crofts", surrounded by a plethora of amenities, lush green-spaces as well as excellent schools & nurseries.