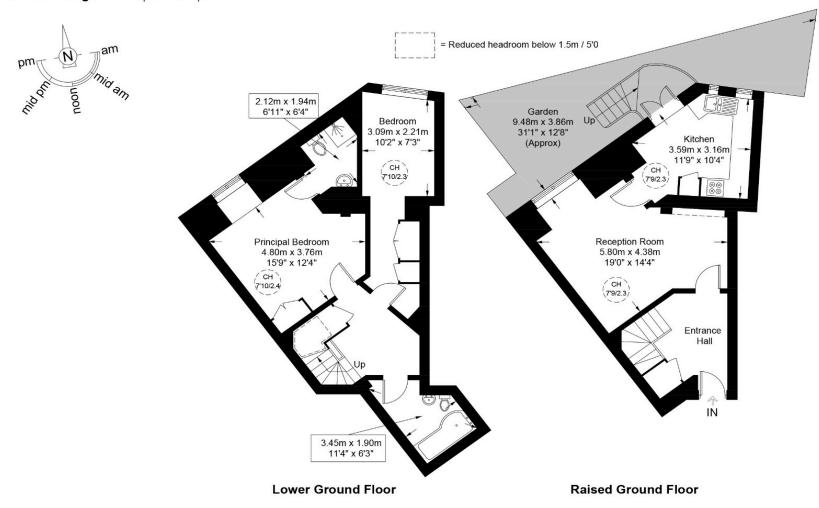

Restricted Height = 11 sq ft / 1.0 sq m

This plan is for layout guidance only and is not drawn to scale unless stated. All dimensions, including windows, doors, and the Total Gross Internal Area (GIA), are approximate. For precise measurements, please consult a qualified architect or surveyor before making any decisions based on this plan.