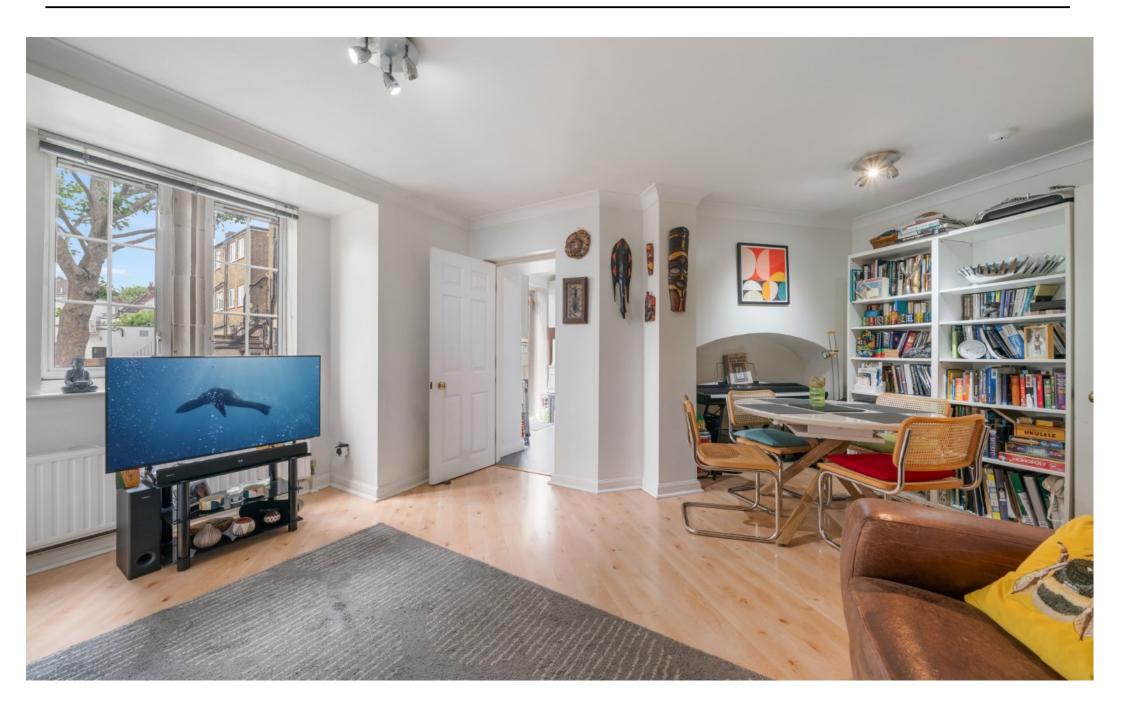

The apartment opens with a welcoming entrance hall that leads through to a spacious and light-filled reception room — a versatile space ideal for both entertaining and everyday living. Large windows flood the room with natural light, while the neutral décor creates a calm, modern atmosphere.