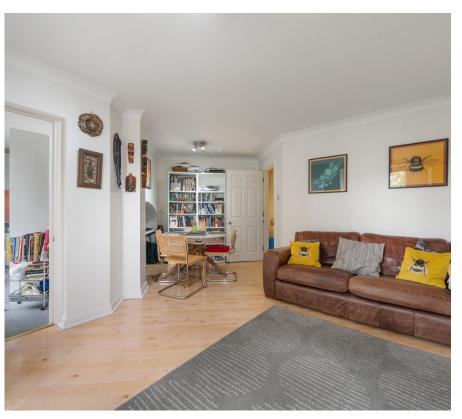

The apartment opens with a welcoming entrance hall that leads through to a spacious and light-filled reception room — a versatile space ideal for both entertaining and everyday living. Large windows flood the room with natural light, while the neutral décor creates a calm, modern atmosphere.