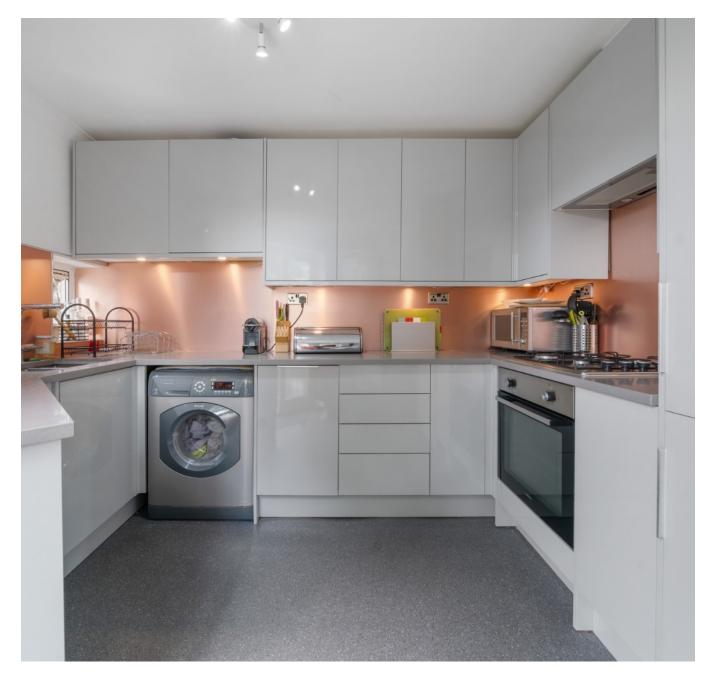

A particular highlight is the stylish, well-appointed kitchen, which features sleek cabinetry, quality integrated appliances, and ample workspace. From here, a few steps lead directly into a private garden—a rare and valuable feature in central London—providing the perfect spot for alfresco dining, morning coffee, or simply unwinding outdoors.