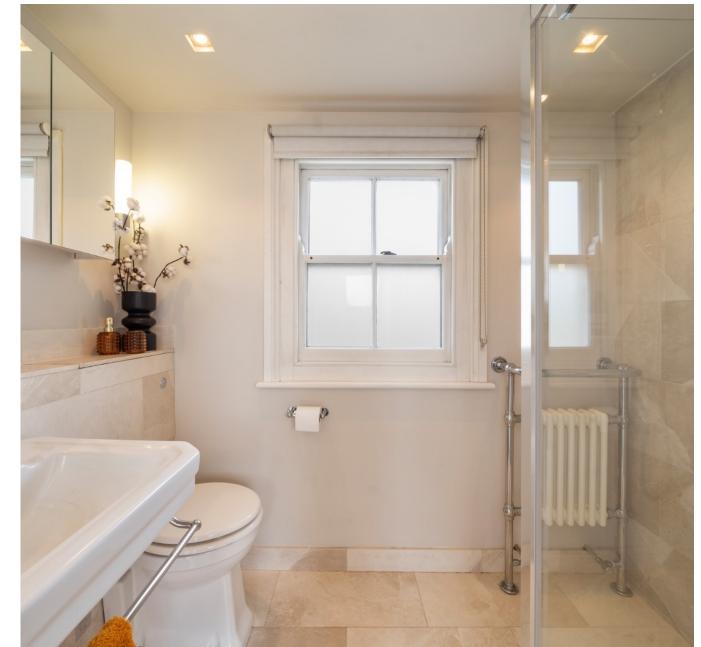

With entrance at ground level, an internal staircase leads to the firstfloor landing. At the rear, you'll find a spacious double bedroom with bespoke fitted wardrobes. Adjacent to this is a large, bright bathroom featuring classic finishes. To the front of the property, a generous living room with high ceilings opens via glazed pocket doors to a wellequipped kitchen/dining room, complete with shaker-style units and quartz worktops.

The top floor hosts the principal bedroom, featuring an en-suite shower room, fitted wardrobes, Velux windows, and useful eaves storage.

This stunning home offers the quintessential Kensal Rise lifestyle, just a short stroll from vibrant pubs, independent restaurants, cafes, and local amenities.