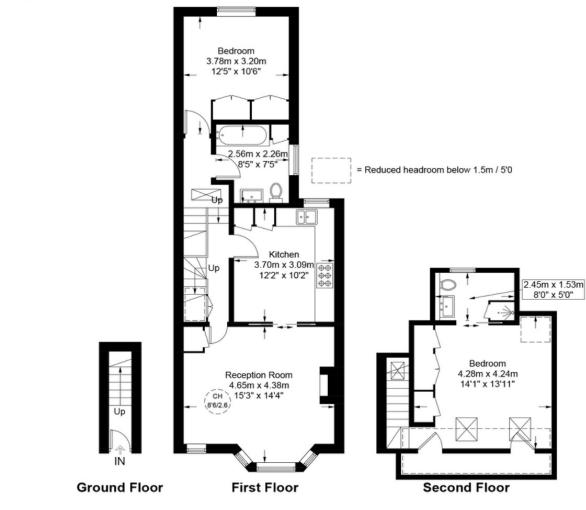

With entrance at ground level, an internal staircase leads to the firstfloor landing. At the rear, you'll find a spacious double bedroom with bespoke fitted wardrobes. Adjacent to this is a large, bright bathroom featuring classic finishes. To the front of the property, a generous living room with high ceilings opens via glazed pocket doors to a wellequipped kitchen/dining room, complete with shaker-style units and quartz worktops.

The top floor hosts the principal bedroom, featuring an en-suite shower room, fitted wardrobes, Velux windows, and useful eaves storage.

This stunning home offers the quintessential Kensal Rise lifestyle, just a short stroll from vibrant pubs, independent restaurants, cafes, and local amenities.