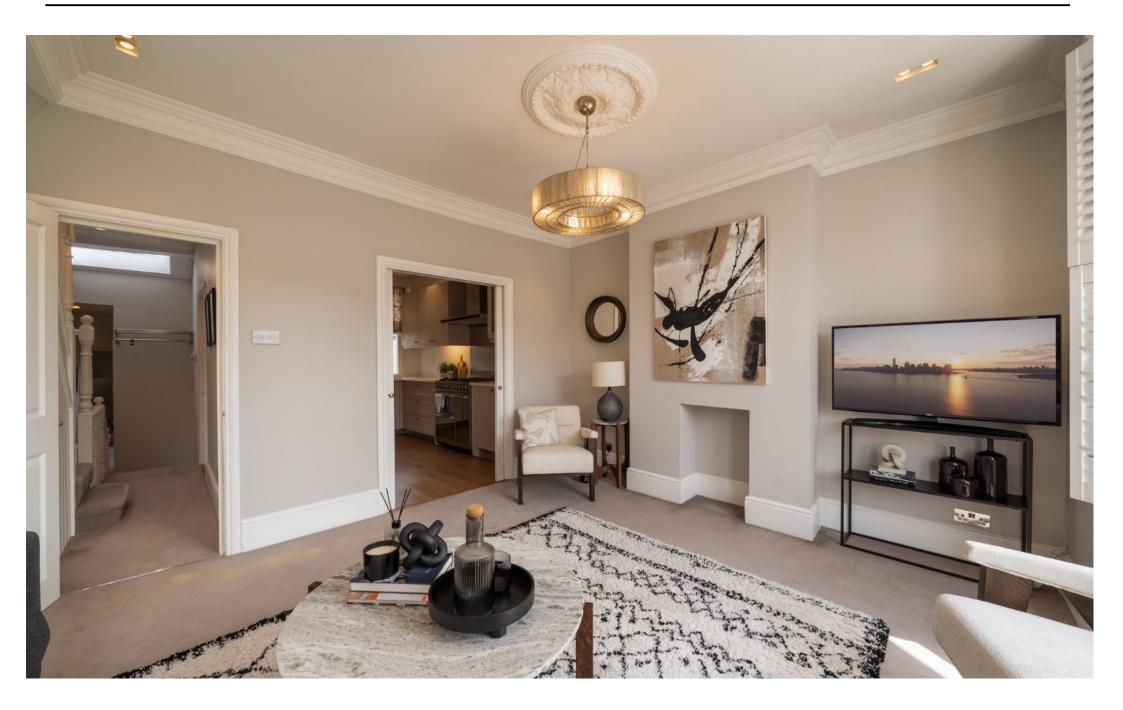

With entrance at ground level, an internal staircase leads to the firstfloor landing. At the rear, you'll find a spacious double bedroom with bespoke fitted wardrobes. Adjacent to this is a large, bright bathroom featuring classic finishes. To the front of the property, a generous living room with high ceilings opens via glazed pocket doors to a wellequipped kitchen/dining room, complete with shaker-style units and quartz worktops.