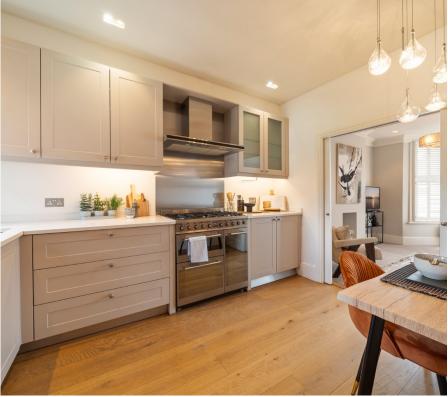

With entrance at ground level, an internal staircase leads to the firstfloor landing. At the rear, you'll find a spacious double bedroom with bespoke fitted wardrobes. Adjacent to this is a large, bright bathroom featuring classic finishes. To the front of the property, a generous living room with high ceilings opens via glazed pocket doors to a wellequipped kitchen/dining room, complete with shaker-style units and quartz worktops.