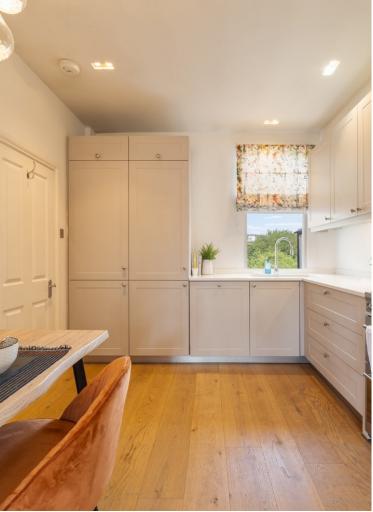

With entrance at ground level, an internal staircase leads to the firstfloor landing. At the rear, you'll find a spacious double bedroom with bespoke fitted wardrobes. Adjacent to this is a large, bright bathroom featuring classic finishes. To the front of the property, a generous living room with high ceilings opens via glazed pocket doors to a wellequipped kitchen/dining room, complete with shaker-style units and quartz worktops.