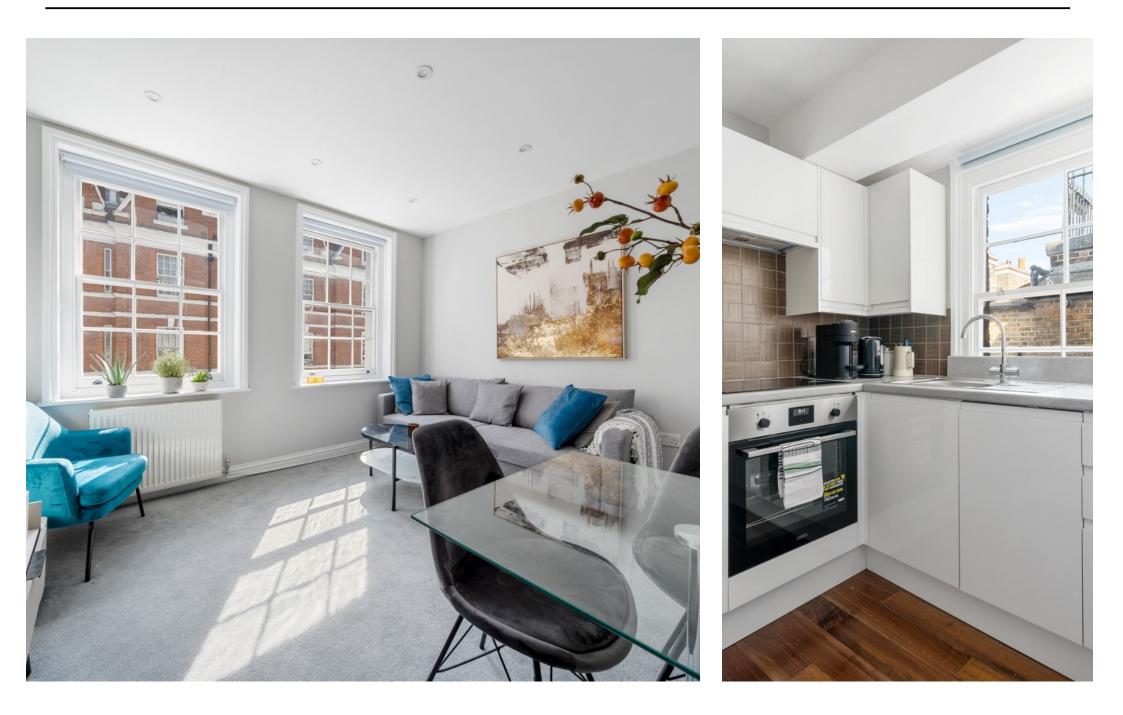

Upon entering the flat, you are greeted by a bright and spacious reception area. This versatile space is perfect for both relaxing and entertaining, thanks to its ample room for seating and dining arrangements. Large windows allow natural light to flood in, creating an inviting atmosphere throughout the day.

The bedroom is well-proportioned and provides a peaceful retreat after a busy day in the city. With enough space to comfortably accommodate a double bed and storage furniture, it offers a practical yet cosy environment. Neutral décor and modern fittings contribute to a clean and contemporary aesthetic. The kitchen is designed with functionality in mind, offering a range of integrated appliances alongside ample cupboard and worktop space. Sleek cabinetry and quality finishes make it both stylish and practical for everyday use.