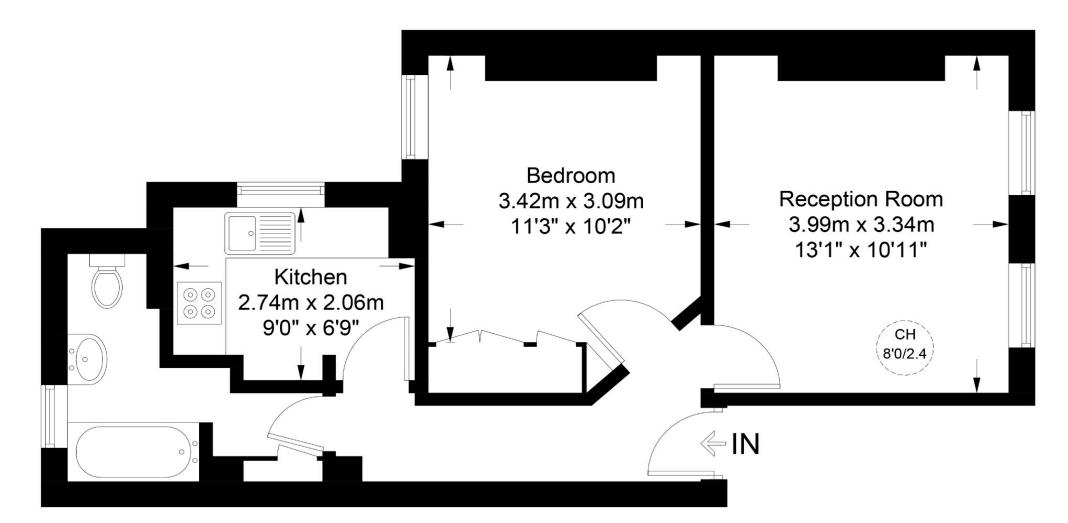

## **Cranfield Court, W1H**

Approximate Gross Internal Area = 456 sq ft / 42.4 sq m

## **Second Floor**

This plan is for layout guidance only. Not drawn to scale unless stated. Windows and door openings are approximate. Whilst every care is taken in the preparation of this plan, please check all dimensions, shapes and compass bearings before making any decisions reliant upon them. (ID981815)