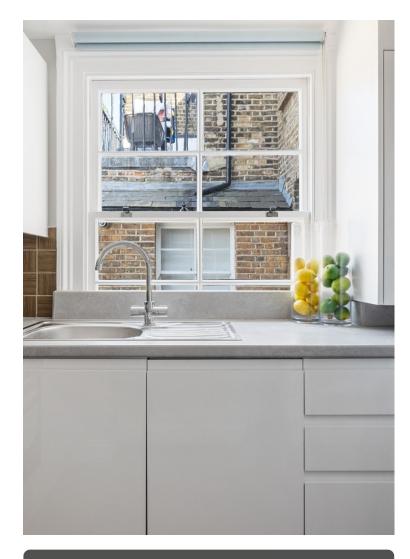

The bedroom is well-proportioned and provides a peaceful retreat after a busy day in the city. With enough space to comfortably accommodate a double bed and storage furniture, it offers a practical yet cosy environment. Neutral décor and modern fittings contribute to a clean and contemporary aesthetic. The kitchen is designed with functionality in mind, offering a range of integrated appliances alongside ample cupboard and worktop space. Sleek cabinetry and quality finishes make it both stylish and practical for everyday use.