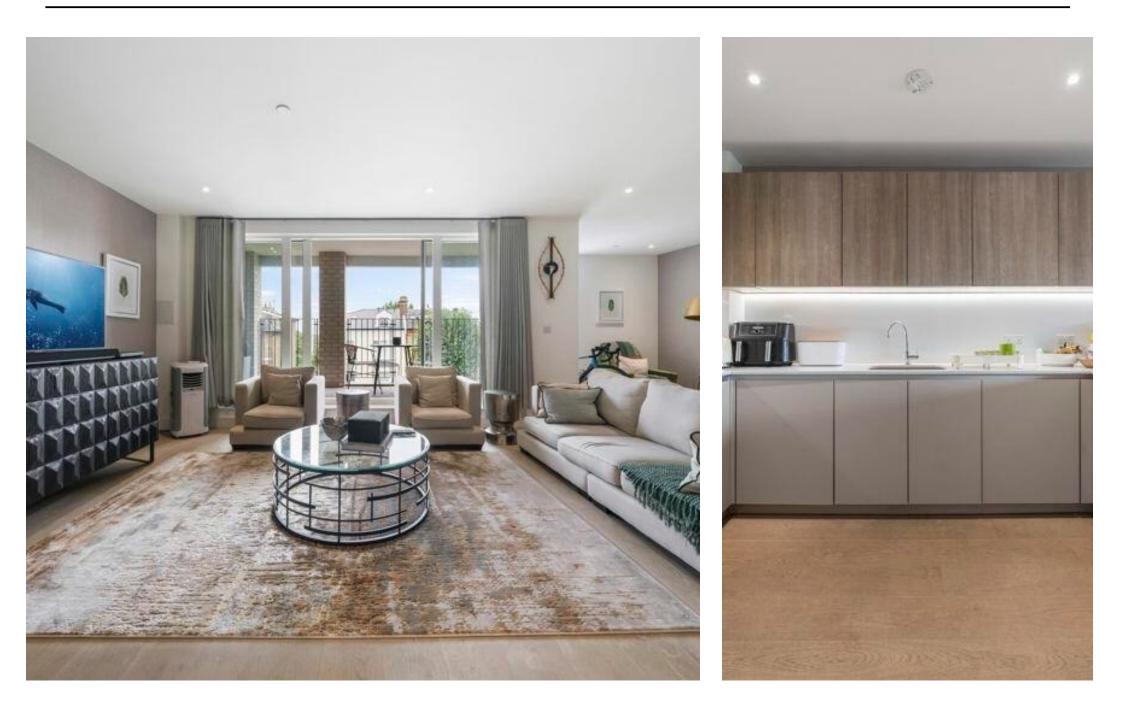

Stunning apartment offering in excess of 1900sq ft arranged of the upper floors of this newly created development. 25ft reception/dining space with hardwood flooring and glass doors leading out to a private terrace.

Beautiful kitchen with an array of wall and base units, integrated appliances, quartz work surfaces continuing to a breakfast bar. Principal bedroom benefitting from en-suite, dressing room and sliding doors leading out to a further terrace, three further double bedrooms with two further ensuites, further bathroom guest W/c.

Further benefits include a concierge, secure underground parking, bicycle storage, access to a private gym and a communal courtyard.

The Avenue is one of NW6 most sought-after tree lined turnings, within easy proximity of Brondesbury Park London Overground Station and Kilburn Station for the "Jubilee Line" along with independent cafés and restaurant's on Salusbury Road and Chamberlayne Road.