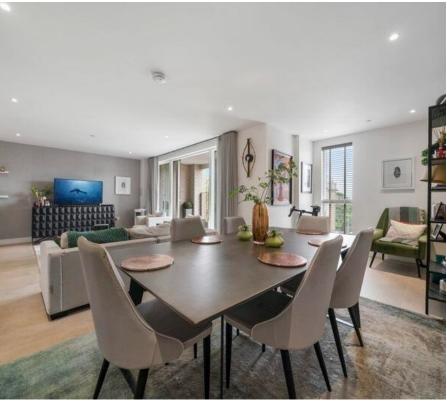

Stunning apartment offering in excess of 1900sq ft arranged of the upper floors of this newly created development. 25ft reception/dining space with hardwood flooring and glass doors leading out to a private terrace.

Beautiful kitchen with an array of wall and base units, integrated appliances, quartz work surfaces continuing to a breakfast bar. Principal bedroom benefitting from en-suite, dressing room and sliding doors leading out to a further terrace, three further double bedrooms with two further ensuites, further bathroom guest W/c.