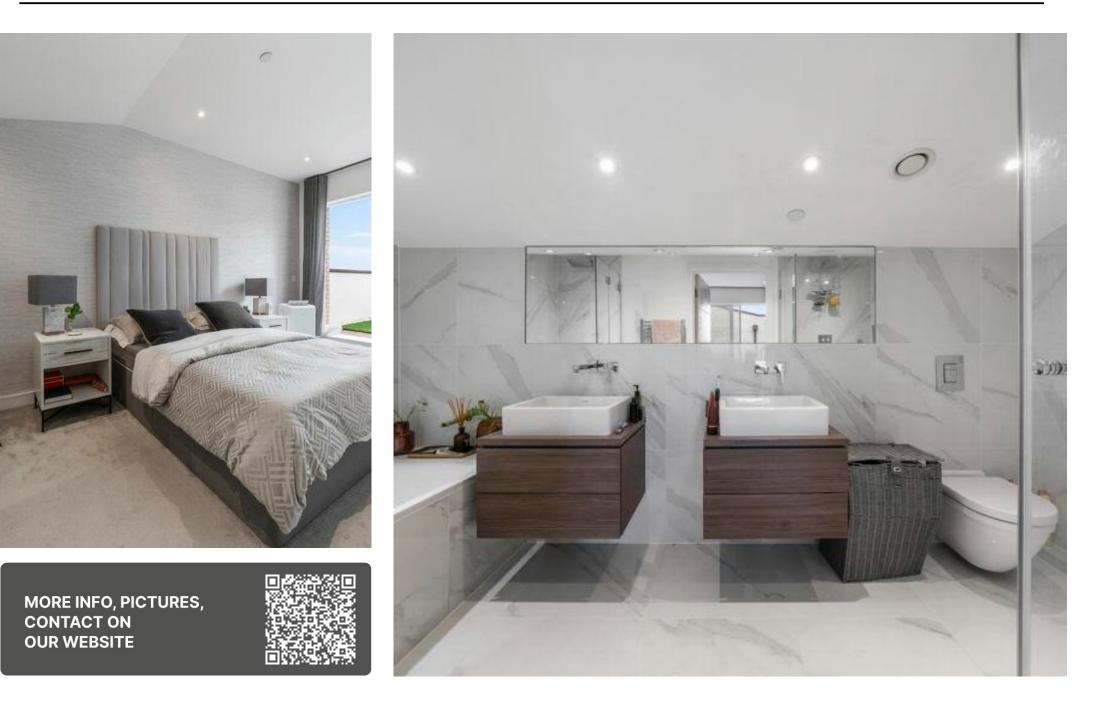

Stunning apartment offering in excess of 1900sq ft arranged of the upper floors of this newly created development. 25ft reception/dining space with hardwood flooring and glass doors leading out to a private terrace.

Beautiful kitchen with an array of wall and base units, integrated appliances, quartz work surfaces continuing to a breakfast bar. Principal bedroom benefitting from en-suite, dressing room and sliding doors leading out to a further terrace, three further double bedrooms with two further ensuites, further bathroom guest W/c.