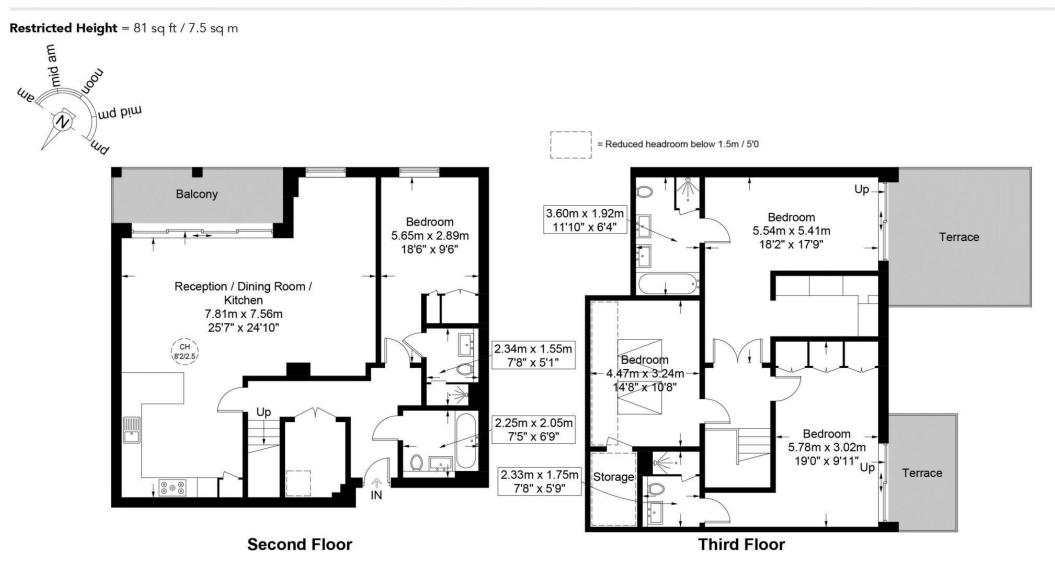

## The Avenue, NW6

This plan is for layout guidance only and is not drawn to scale unless stated. All dimensions, including windows, doors, and the Total Gross Internal Area (GIA), are approximate. For precise measurements, please consult a qualified architect or surveyor before making any decisions based on this plan.