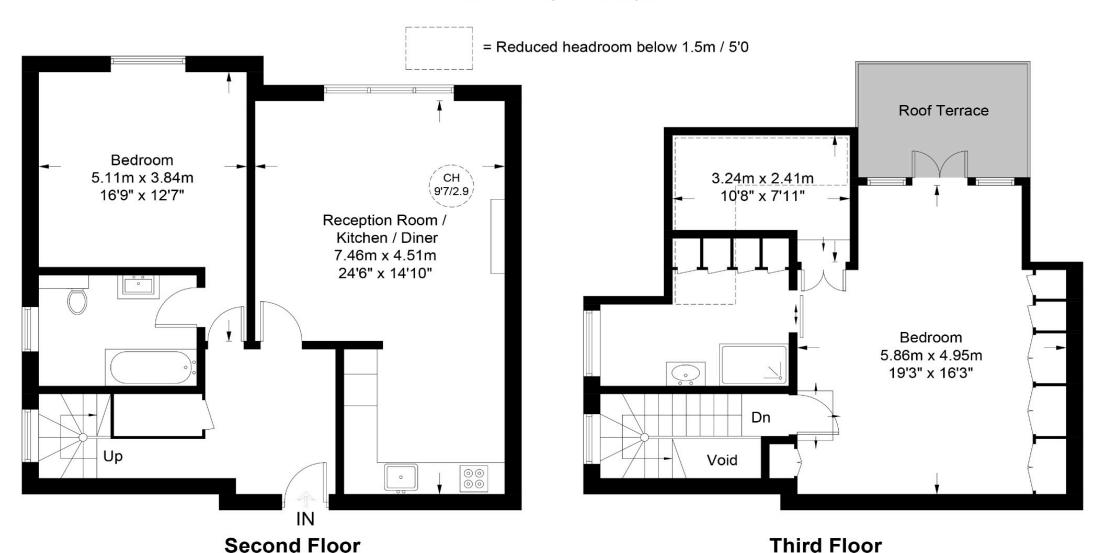

## Belsize Park, NW3

Approximate Gross Internal Area = 1125 sq ft / 104.5 sq m
(Excluding Reduced Headroom / Void)
Reduced Headroom = 60 sq ft / 5.6 sq m
Total = 1185 sq ft / 110.1 sq m

This plan is for layout guidance only. Not drawn to scale unless stated. Windows and door openings are approximate. Whilst every care is taken in the preparation of this plan, please check all dimensions, shapes and compass bearings before making any decisions reliant upon them. (ID746019)