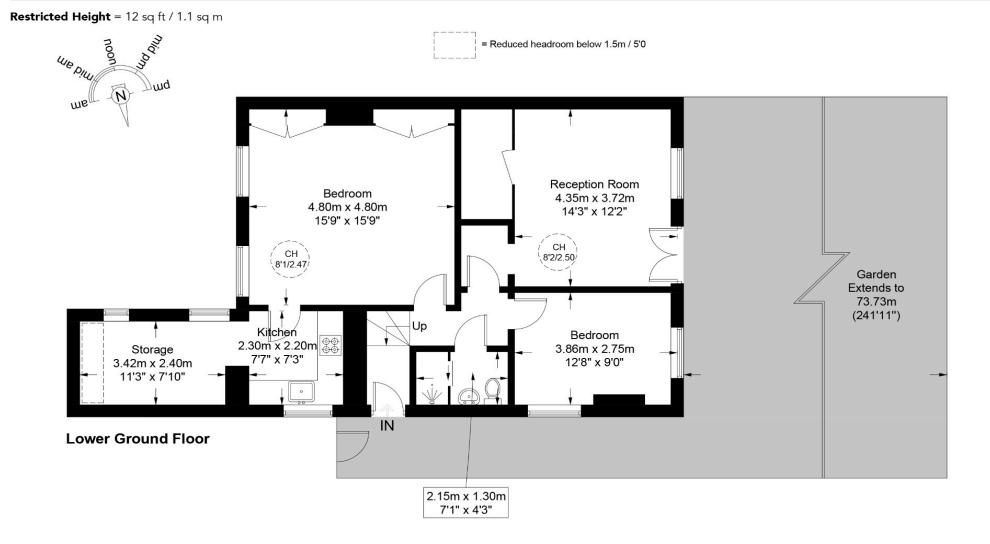

Located on the popular Priory Terrace, this two-bedroom garden flat is a great option for anyone looking for a comfortable and wellsituated home in a well-connected area.

Inside, the flat feels spacious and practical. There are two wellproportioned bedrooms with plenty of natural light, offering space for sleeping, storage, or working from home. The reception room is a flexible space that works well for everyday living or having friends over. It's easy to arrange to suit your style and needs. The kitchen and bathroom are both modern and functional. The kitchen has good storage and worktop space, while the bathroom is clean and neatly finished. A private garden at the back adds a bit of extra space to enjoy, whether that's for a morning coffee, some light gardening, or just a spot to sit when the outside weather's good.The location is well connected, with public transport, shops, and cafés all close by. It's easy to get around, whether you're heading into the city or staying local. Priory Terrace is a quiet, residential street that offers a good balance between calm and convenience.

## Priory Terrace, NW6

## Approximate Gross Internal Area = 861 sq ft / 80.0 sq m

This plan is for layout guidance only and is not drawn to scale unless stated. All dimensions, including windows, doors, and the Total Gross Internal Area (GIA), are approximate. For precise measurements, please consult a qualified architect or surveyor before making any decisions based on this plan.