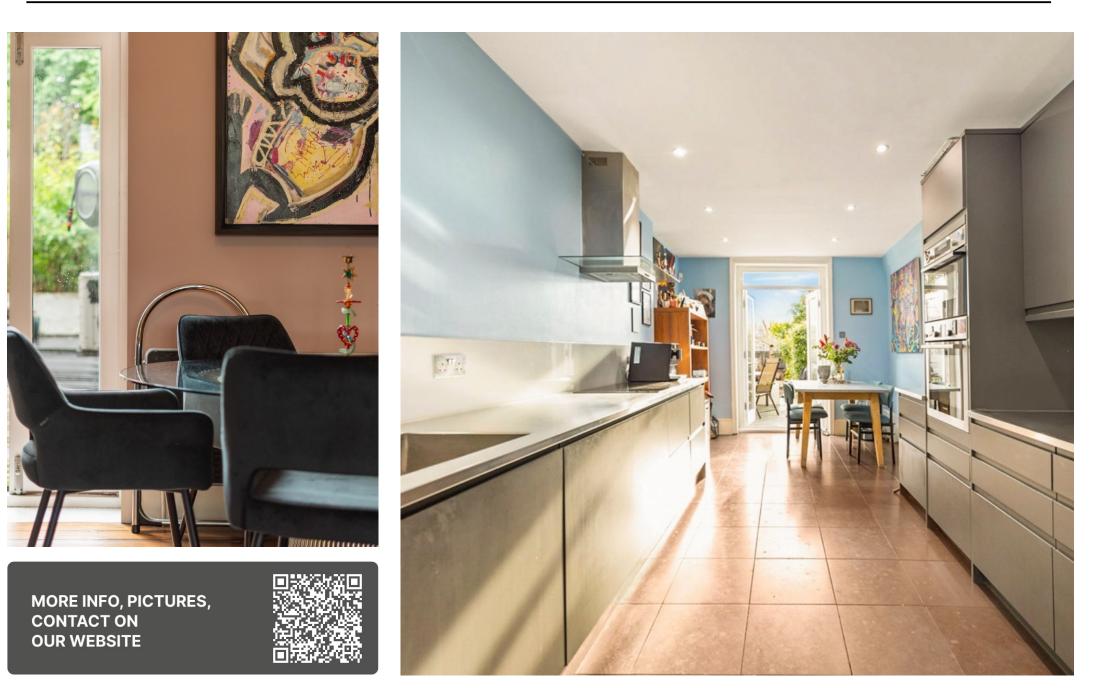

At the back of the ground floor, a large, modernised kitchen/dining room features French doors opening out to a generous south-facing garden. There is also potential to extend the ground floor (STPP).