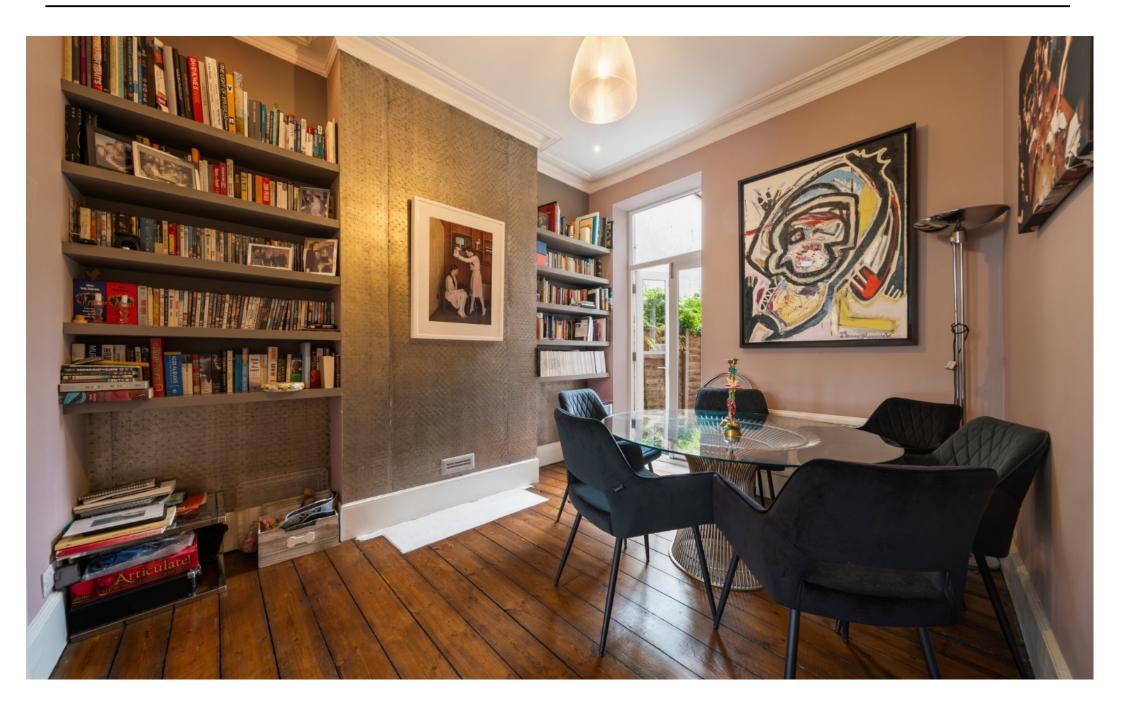

Upon entering, original wooden floors run the full length of the hallway and continue into the living spaces. A charming double reception room offers a cosy sitting area to the front, centred around a working gas fireplace, and a formal dining area to the rear with direct access to the garden.