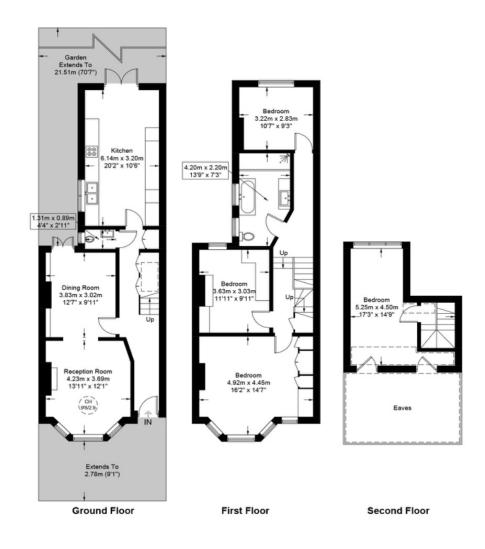

Upon entering, original wooden floors run the full length of the hallway and continue into the living spaces. A charming double reception room offers a cosy sitting area to the front, centred around a working gas fireplace, and a formal dining area to the rear with direct access to the garden.

At the back of the ground floor, a large, modernised kitchen/dining room features French doors opening out to a generous south-facing garden. There is also potential to extend the ground floor (STPP).

Upstairs, the first floor comprises three generous double bedrooms and a spacious family bathroom. The loft has been converted into a bright and airy fourth bedroom, with large windows offering stunning views across the city skyline.

## Approximate Gross Internal Area = 1534 sq ft / 142.5 sq m

Restricted Height = 56 sq ft / 5.2 sq m

This plan is for layout guidance only and is not drawn to scale unless stated. All dimensions, including windows, doors, and the Total Gross Internal Area (GIA), are approximate. For precise measurements, please consult a qualified architect or surveyor before making any decisions based on this plan.