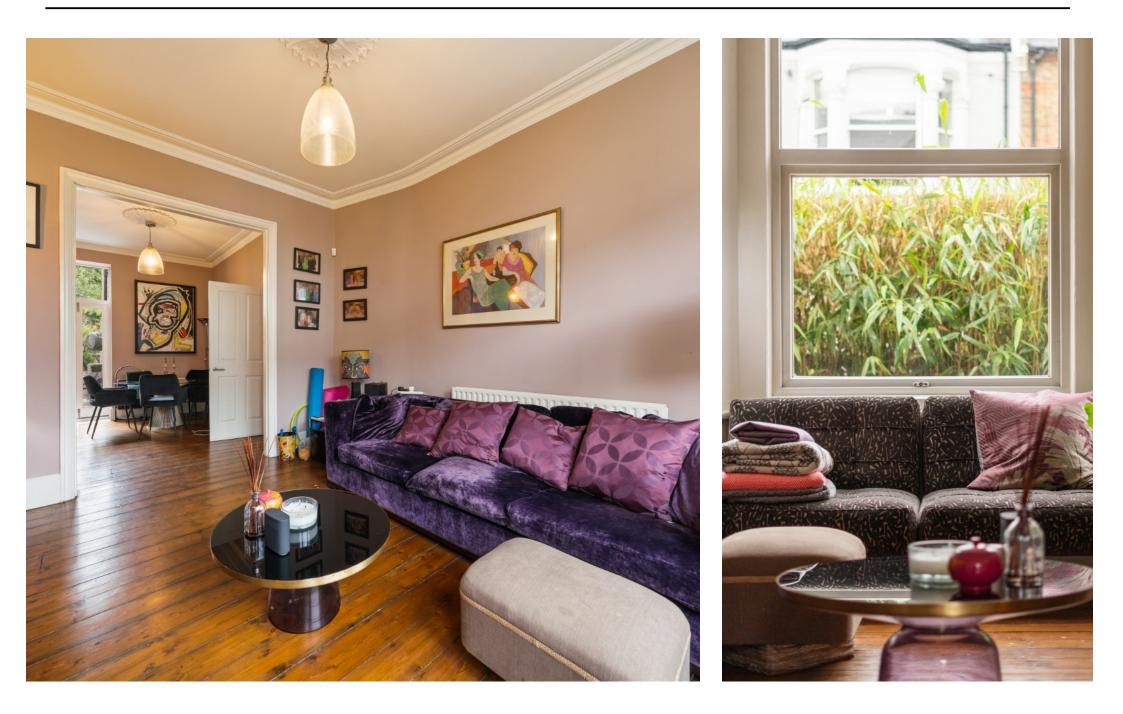

Upon entering, original wooden floors run the full length of the hallway and continue into the living spaces. A charming double reception room offers a cosy sitting area to the front, centred around a working gas fireplace, and a formal dining area to the rear with direct access to the garden.