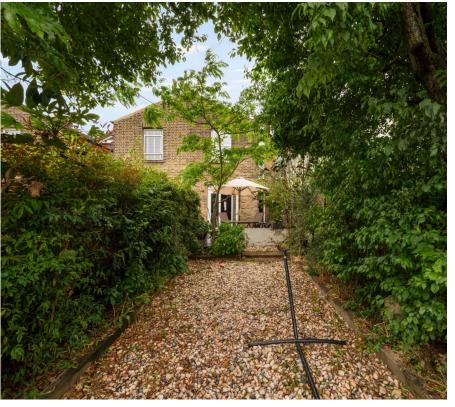

At the back of the ground floor, a large, modernised kitchen/dining room features French doors opening out to a generous south-facing garden. There is also potential to extend the ground floor (STPP).