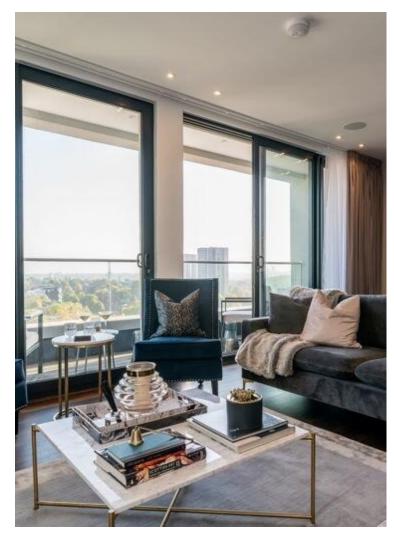

An impeccable collection of Stunning Penthouses' incredibly situated just a 30 second walk from Swiss Cottage tube station.

Arranged over the 10th, 11th and 12th floors are three newly built apartments benefiting from three bedrooms, three bathrooms, bright and airy reception, open plan contemporary kitchen with state of the art integrated white goods, excellent storage throughout and a breath taking private roof terrace boasting unparalleled 360 degree views across London.

## BALCONY RECEPTION ROOM / KITCHEN / DINER ROOM 8.92m x 6.19m (29'3 x 20'4)