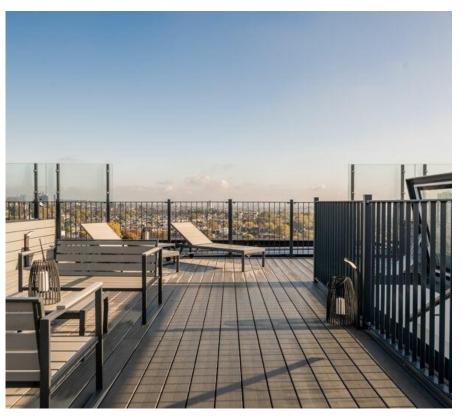

An impeccable collection of Stunning Penthouses' incredibly situated just a 30 second walk from Swiss Cottage tube station.

Arranged over the 10th, 11th and 12th floors are three newly built apartments benefiting from three bedrooms, three bathrooms, bright and airy reception, open plan contemporary kitchen with state of the art integrated white goods, excellent storage throughout and a breath taking private roof terrace boasting unparalleled 360 degree views across London.

TWELFTH FLOOR

**ROOF TERRACE** 

8.35m x 6.90m

(27'5 x 22'8)

TENTH FLOOR ELEVENTH FLOOR