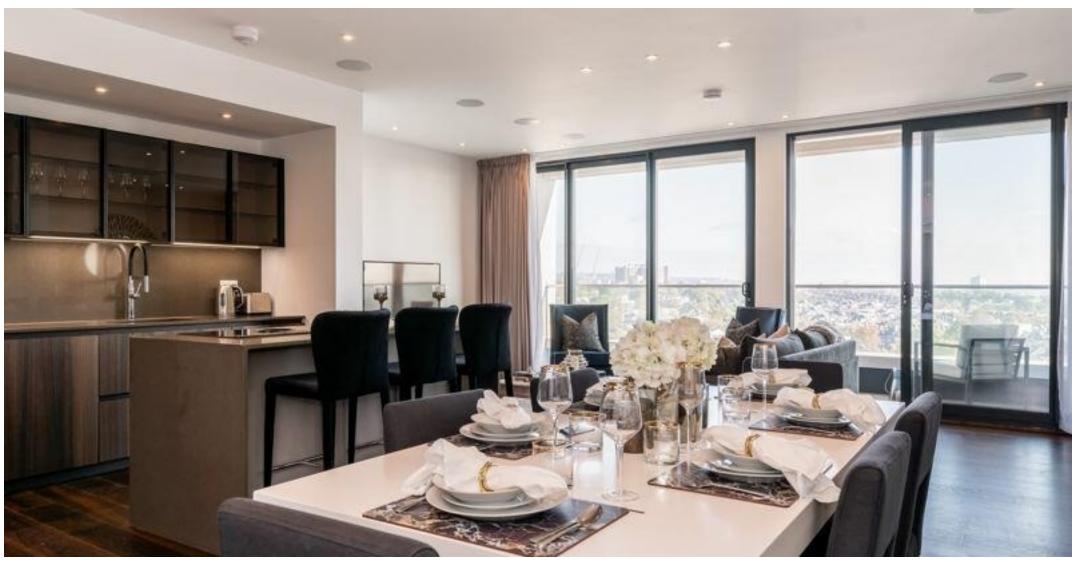

An impeccable collection of Stunning Penthouses' incredibly situated just a 30 second walk from Swiss Cottage tube station.

Arranged over the 10th, 11th and 12th floors are three newly built apartments benefiting from three bedrooms, three bathrooms, bright and airy reception, open plan contemporary kitchen with state of the art integrated white goods, excellent storage throughout and a breath taking private roof terrace boasting unparalleled 360 degree views across London.

## BALCONY RECEPTION ROOM / KITCHEN / DINER ROOM 8.92m x 6.19m (29'3 x 20'4)