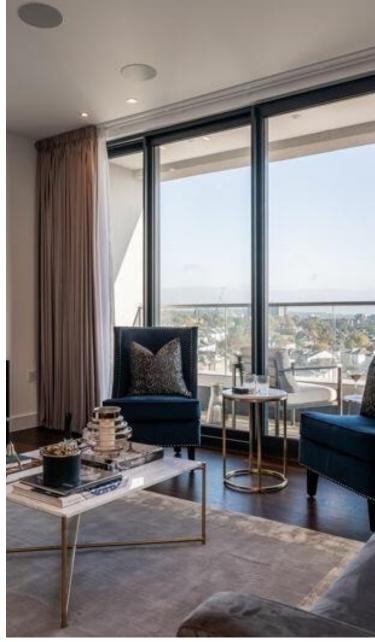

An impeccable collection of Stunning Penthouses' incredibly situated just a 30 second walk from Swiss Cottage tube station.

Arranged over the 10th, 11th and 12th floors are three newly built apartments benefiting from three bedrooms, three bathrooms, bright and airy reception, open plan contemporary kitchen with state of the art integrated white goods, excellent storage throughout and a breath taking private roof terrace boasting unparalleled 360 degree views across London.

## BALCONY RECEPTION ROOM / KITCHEN / DINER ROOM 8.92m x 6.19m (29'3 x 20'4)