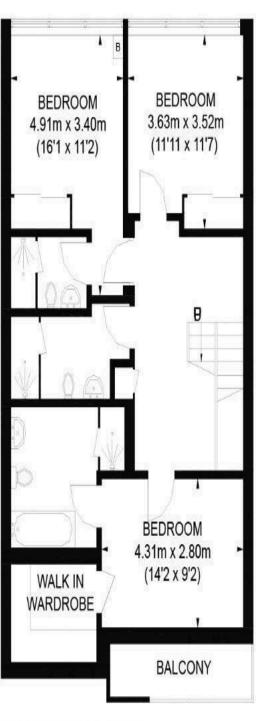

## BALCONY RECEPTION ROOM / KITCHEN / DINER ROOM 8.92m x 6.19m (29'3 x 20'4)

## CENTRE HEIGHTS PENTHOUSE

N

APPROXIMATE GROSS INTERNAL AREA TENTH FLOOR = 636 SQ. FT. (59.1 SQ. M.) ELEVENTH FLOOR = 864 SQ. FT. (80.3 SQ. M.) TWELFTH FLOOR = 20 SQ. FT. (1.9 SQ. M.) TOTAL = 1520 SQ. FT. (141.3 SQ. M.)