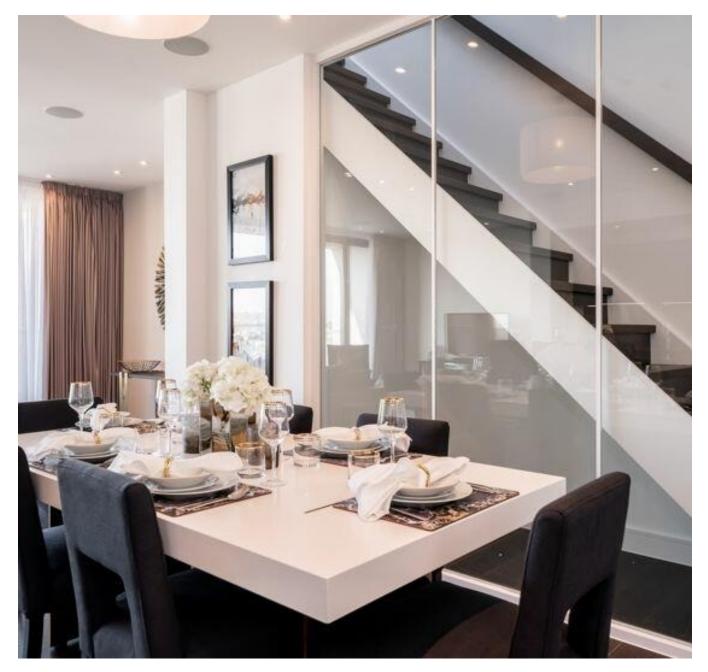

An impeccable collection of Stunning Penthouses' incredibly situated just a 30 second walk from Swiss Cottage tube station.

Arranged over the 10th, 11th and 12th floors are three newly built apartments benefiting from three bedrooms, three bathrooms, bright and airy reception, open plan contemporary kitchen with state of the art integrated white goods, excellent storage throughout and a breath taking private roof terrace boasting unparalleled 360 degree views across London.

## BALCONY RECEPTION ROOM / KITCHEN / DINER ROOM 8.92m x 6.19m (29'3 x 20'4)