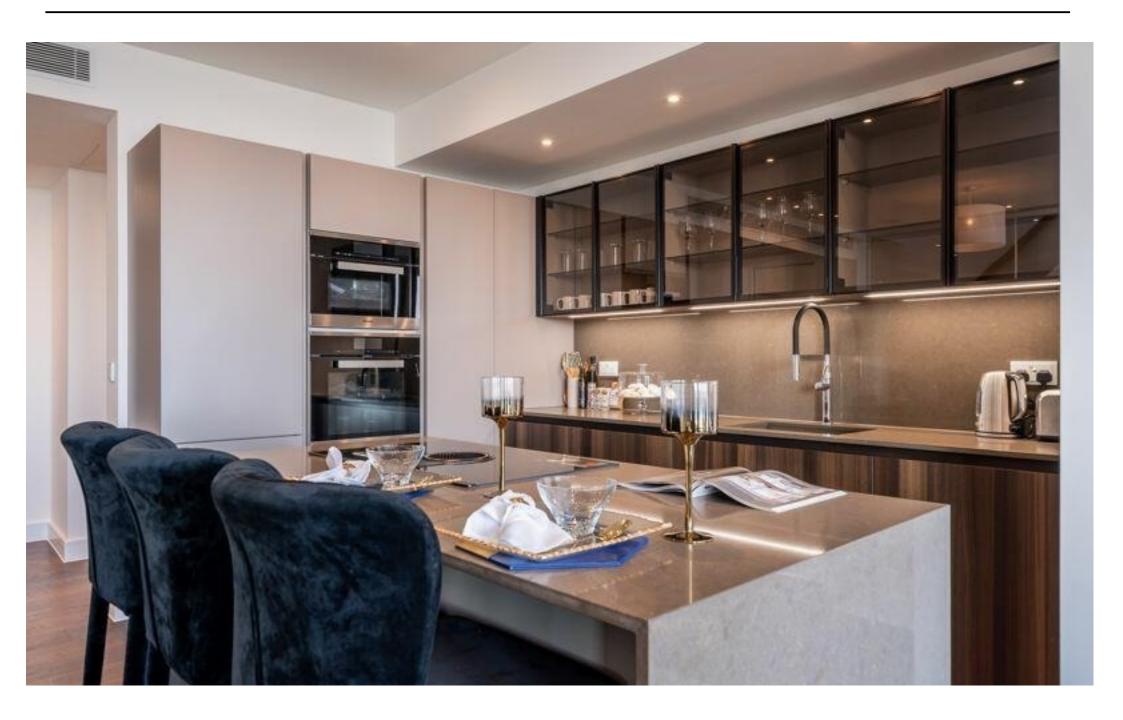

An impeccable collection of Stunning Penthouses' incredibly situated just a 30 second walk from Swiss Cottage tube station.

Arranged over the 10th, 11th and 12th floors are three newly built apartments benefiting from three bedrooms, three bathrooms, bright and airy reception, open plan contemporary kitchen with state of the art integrated white goods, excellent storage throughout and a breath taking private roof terrace boasting unparalleled 360 degree views across London.

## BALCONY RECEPTION ROOM / KITCHEN / DINER ROOM 8.92m x 6.19m (29'3 x 20'4)