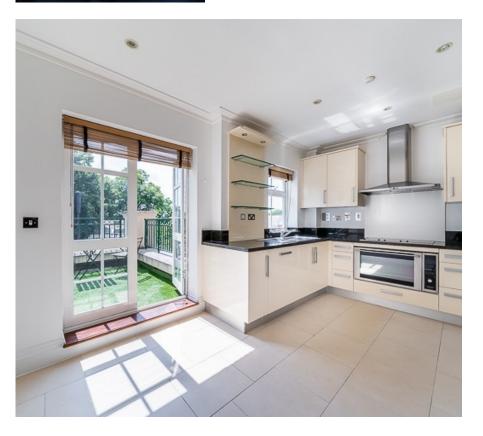

The reception room offers plenty of space for both relaxing and dining, while the kitchen features integrated appliances and thoughtful storage, keeping things simple and efficient. Local shops, cafes, and green spaces are all nearby, and excellent transport links make getting around easy.