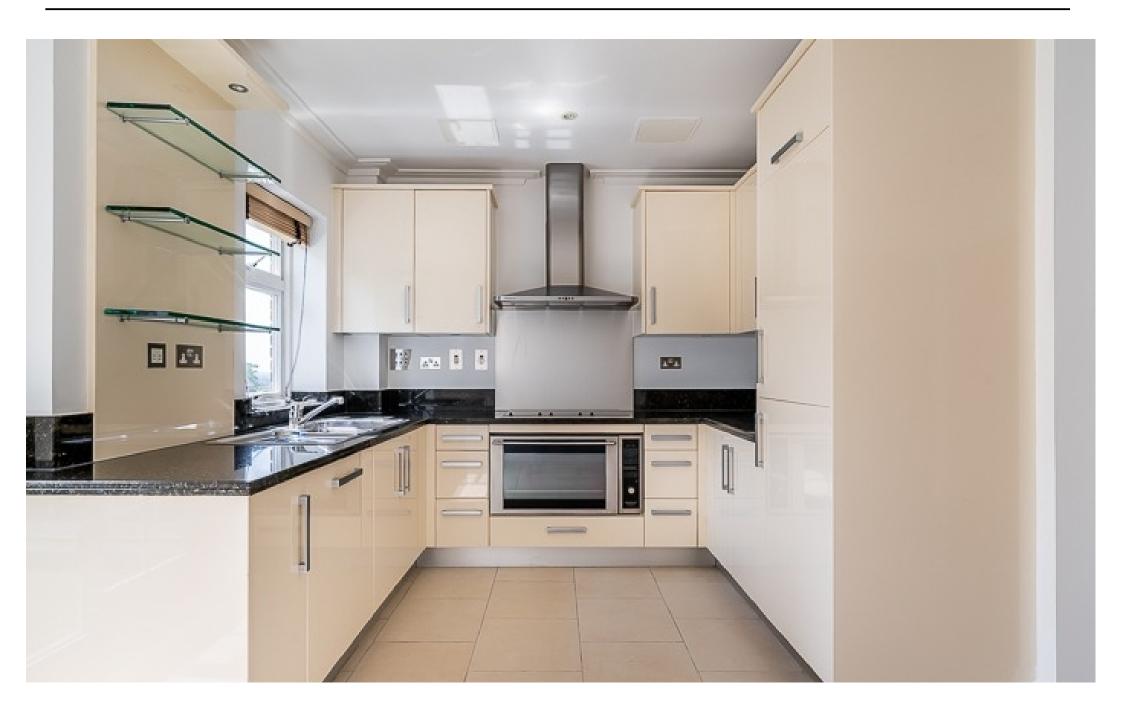

The reception room offers plenty of space for both relaxing and dining, while the kitchen features integrated appliances and thoughtful storage, keeping things simple and efficient. Local shops, cafes, and green spaces are all nearby, and excellent transport links make getting around easy.