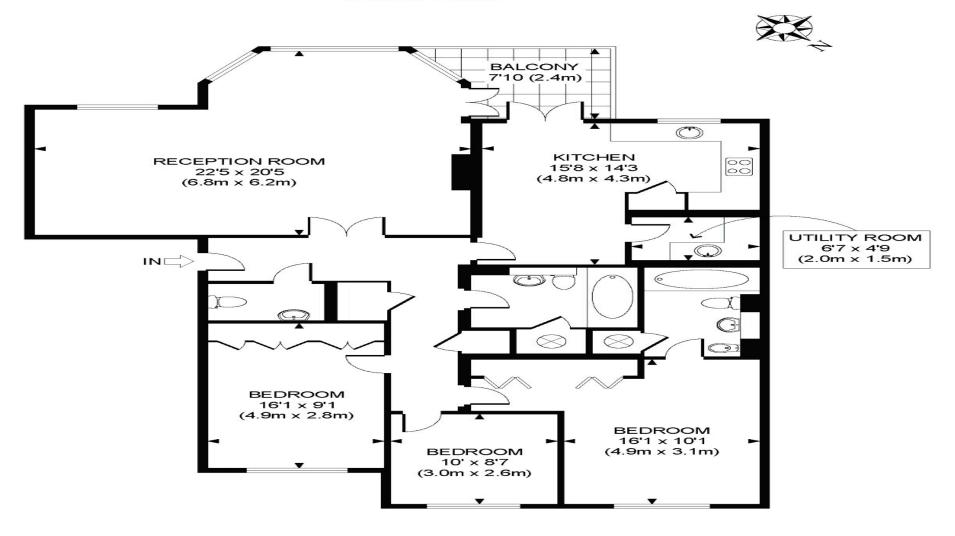

well-appointed three-bedroom flat in Hampstead Garden Suburb offers a smart mix of space, comfort, and convenience.

Set on Mountview Close, the property suits families or professionals looking for a peaceful setting with quick access to central London. The flat includes three spacious bedrooms with large windows and neutral décor—bright, functional spaces ready to make your own. Two modern bathrooms are well designed, with clean finishes and practical layouts that suit shared living.

The reception room offers plenty of space for both relaxing and dining, while the kitchen features integrated appliances and thoughtful storage, keeping things simple and efficient. Local shops, cafes, and green spaces are all nearby, and excellent transport links make getting around easy.

## MOUNTVIEW CLOSE, NW11

TOTAL APPROX. FLOOR AREA 1367 SQ. FT. (127.0 SQ. M.)

## SECOND FLOOR

All measurements walls, doors, windows, fitting and their appliances, their size and locations are shown conventionally and are approximate only and cannot be regarded as being a representation either by the seller or his agent nor zentuvo www.zentuvo.co.uk