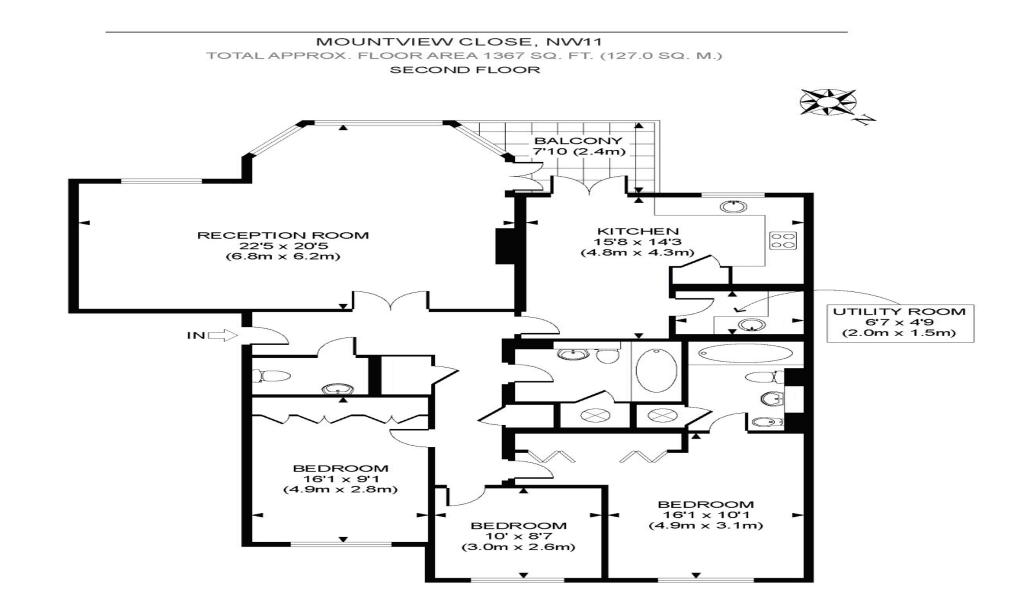

Available from 14th July 2025, this well-appointed three-bedroom flat in Hampstead Garden Suburb offers a smart mix of space, comfort, and convenience.

Set on Mountview Close, the property suits families or professionals looking for a peaceful setting with quick access to central London. The flat includes three spacious bedrooms with large windows and neutral décor—bright, functional spaces ready to make your own. Two modern bathrooms are well designed, with clean finishes and practical layouts that suit shared living.