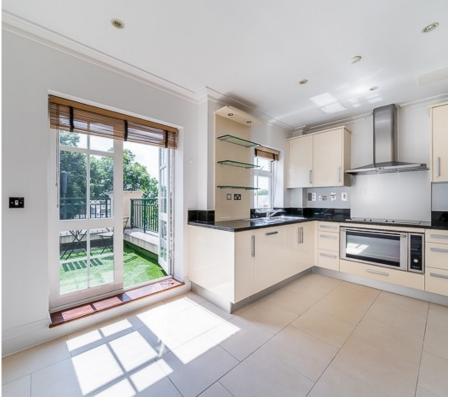

The reception room offers plenty of space for both relaxing and dining, while the kitchen features integrated appliances and thoughtful storage, keeping things simple and efficient. Local shops, cafes, and green spaces are all nearby, and excellent transport links make getting around easy.