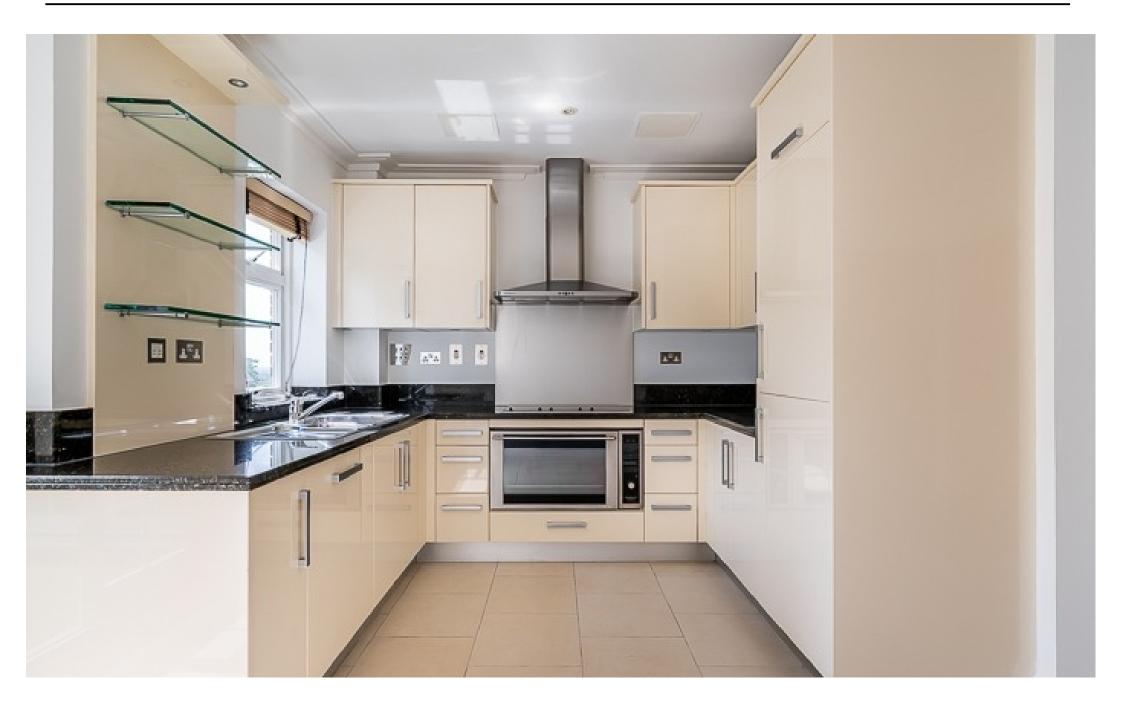

The reception room offers plenty of space for both relaxing and dining, while the kitchen features integrated appliances and thoughtful storage, keeping things simple and efficient. Local shops, cafes, and green spaces are all nearby, and excellent transport links make getting around easy.