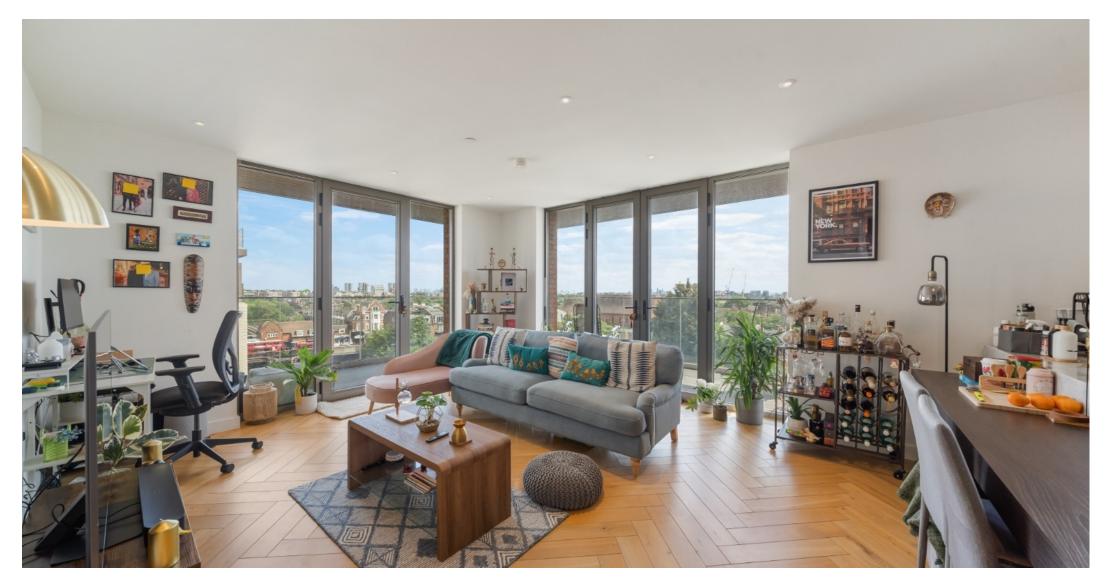

Lessing Building, Heritage Lane, London, NW6 .| £875,000

- Wrap Around Balcony
- 24hr Concierge
- Gym
- Communal Gardens

- Passenger Lift
- Far Reaching Views
- Parquet Flooring
- Air Conditioning

"Vita Properties have been tremendously helpful throughout the process of securing/renting my flat. Informative about the property, prompt communication, easy to use dashboard for sharing of information, and pleasant to work with. Highly recommend!" Situated on the seventh floor of the

prestigious West Hampstead Square development, this beautifully finished two-bedroom, two-bathroom apartment offers modern luxury with outstanding amenities in the heart of West Hampstead.

open-plan bright, The kitchen/reception area features elegant parquet flooring and floorto-ceiling windows, opening onto a generous wrap-around balcony with sweeping views across London. Comfort is key throughout, with air conditioning in both the living area and bedrooms, complemented by triple glazed windows and a full MVHR (Mechanical Ventilation with Heat Recovery) system—ensuring excellent energy efficiency and yearround climate control.