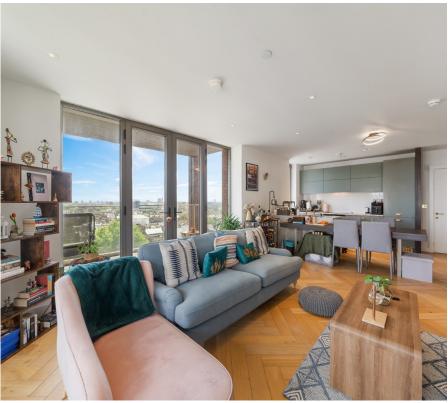

prestigious West Hampstead Square development, this beautifully finished two-bedroom, two-bathroom apartment offers modern luxury with outstanding amenities in the heart of West Hampstead.

open-plan bright, The kitchen/reception area features elegant parquet flooring and floorto-ceiling windows, opening onto a generous wrap-around balcony with sweeping views across London. Comfort is key throughout, with air conditioning in both the living area and bedrooms, complemented by triple glazed windows and a full MVHR (Mechanical Ventilation with Heat Recovery) system—ensuring excellent energy efficiency and yearround climate control.