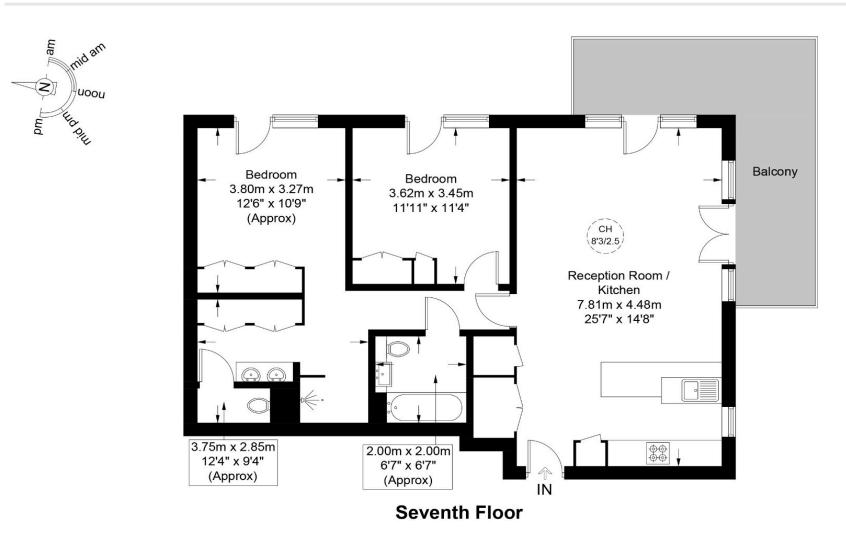

This plan is for layout guidance only and is not drawn to scale unless stated. All dimensions, including windows, doors, and the Total Gross Internal Area (GIA), are approximate. For precise measurements, please consult a qualified architect or surveyor before making any decisions based on this plan.