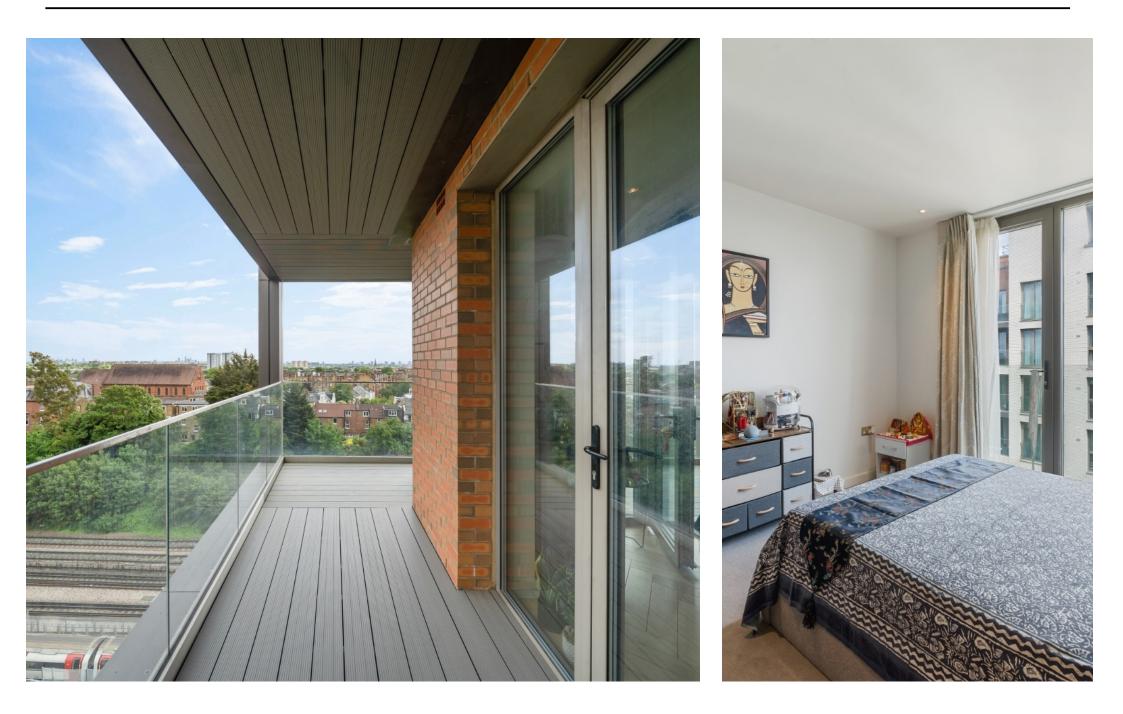

prestigious West Hampstead Square development, this beautifully finished two-bedroom, two-bathroom apartment offers modern luxury with outstanding amenities in the heart of West Hampstead.

open-plan bright, The kitchen/reception area features elegant parquet flooring and floorto-ceiling windows, opening onto a generous wrap-around balcony with sweeping views across London. Comfort is key throughout, with air conditioning in both the living area and bedrooms, complemented by triple glazed windows and a full MVHR (Mechanical Ventilation with Heat Recovery) system—ensuring excellent energy efficiency and yearround climate control.

Both bedrooms come with fitted wardrobes, while the principal bedroom further benefits from a spacious walk-in en-suite shower room. The second bathroom is finished to the same high standard, offering flexibility for guests or sharers. Residents enjoy access to premium on-site facilities including a fully equipped gym, steam room, sauna, treatment room, beautifully landscaped communal gardens, concierge service, and the convenience of a passenger lift.