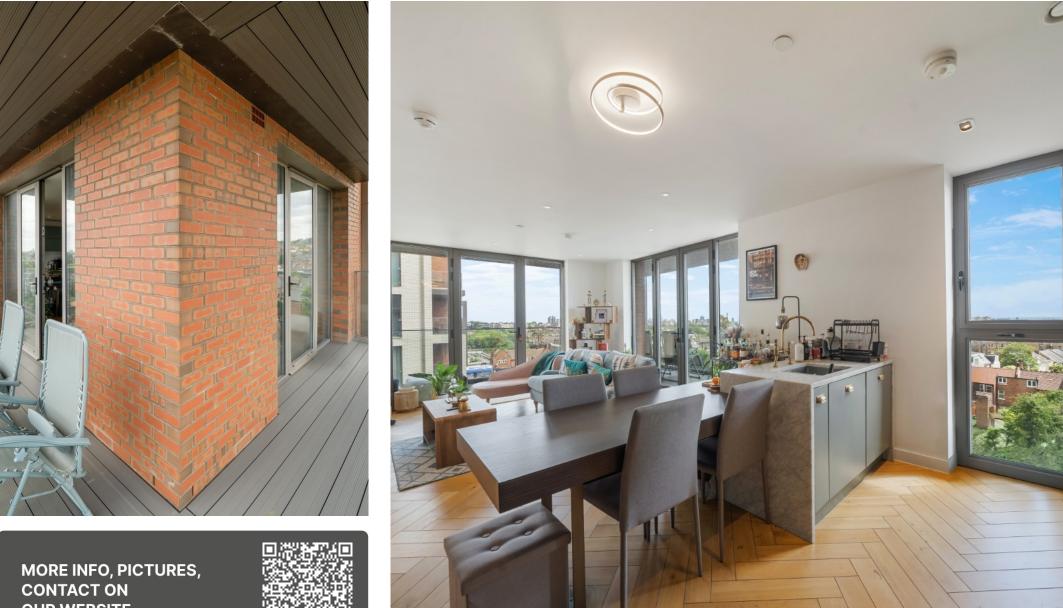

prestigious West Hampstead Square development, this beautifully finished two-bedroom, two-bathroom apartment offers modern luxury with outstanding amenities in the heart of West Hampstead.

open-plan bright, The kitchen/reception area features elegant parquet flooring and floorto-ceiling windows, opening onto a generous wrap-around balcony with sweeping views across London. Comfort is key throughout, with air conditioning in both the living area and bedrooms, complemented by triple glazed windows and a full MVHR (Mechanical Ventilation with Heat Recovery) system—ensuring excellent energy efficiency and yearround climate control.