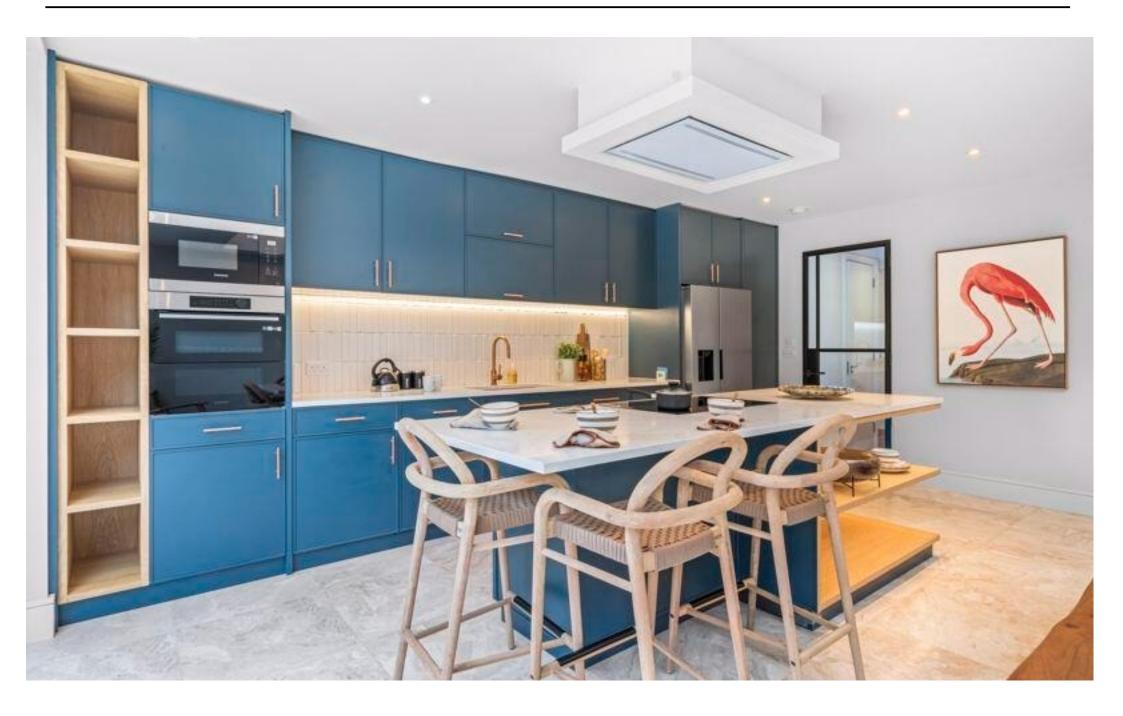

A beautifully installed kitchen stands as a masterpiece, boasting top-of-the-line stainless steel appliances, lustrous aranite countertops, and custom joinery that epitomizes both form and function. Prepare culinary delights in style, while the adjoining breakfast nook presents a delightful spot to relish tranquil mornings amidst the captivating landscaped garden.