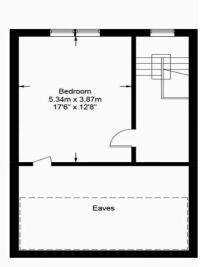

## Fordwych Road, NW2

Approximate Gross Internal Area = 3047 sq ft / 283.1 sq m (Including Eaves / Excluding Reduced Headroom)

Reduced Headroom = 156 sq ft / 14.5 sq m

f Floor First Floor Second Floor Third Floor