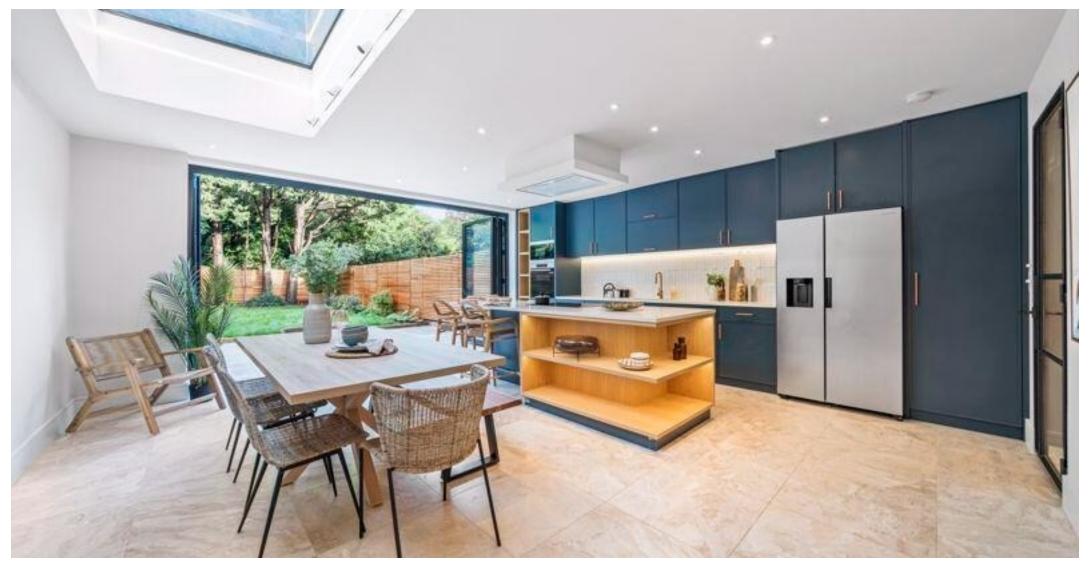

A beautifully installed kitchen stands as a masterpiece, boasting top-of-the-line stainless steel appliances, lustrous aranite countertops, and custom joinery that epitomizes both form and function. Prepare culinary delights in style, while the adjoining breakfast nook presents a delightful spot to relish tranquil mornings amidst the captivating landscaped garden.