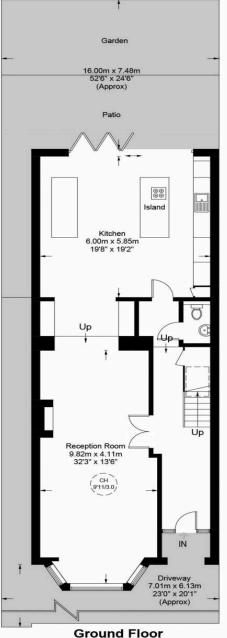

## Fordwych Road, NW2

Approximate Gross Internal Area = 3047 sq ft / 283.1 sq m (Including Eaves / Excluding Reduced Headroom)

Reduced Headroom = 156 sq ft / 14.5 sq m

f Floor First Floor Second Floor Third Floor

Beyond the grand foyer lies a sprawling double reception area that bathes in natural light, fostering welcoming atmosphere for unforgettable gatherings and cherished family moments. The open-plan layout embraces modernity, harmoniously uniting the living and dining spaces for an expansive and versatile entertainment zone.

A beautifully installed kitchen stands as a masterpiece, boasting top-of-the-line stainless steel appliances, lustrous aranite countertops, and custom joinery that epitomizes both form and function. Prepare culinary delights in style, while the adjoining breakfast nook presents a delightful spot to relish tranquil mornings amidst the captivating landscaped garden.