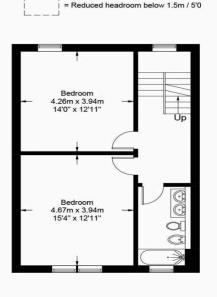

## Fordwych Road, NW2

Approximate Gross Internal Area = 3047 sq ft / 283.1 sq m (Including Eaves / Excluding Reduced Headroom)

Reduced Headroom = 156 sq ft / 14.5 sq m

f Floor First Floor Second Floor Third Floor