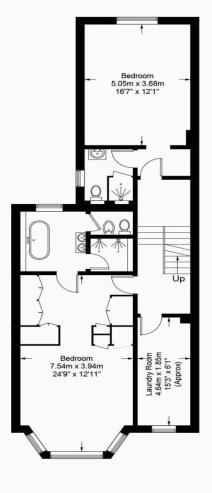

## Fordwych Road, NW2

Approximate Gross Internal Area = 3047 sq ft / 283.1 sq m (Including Eaves / Excluding Reduced Headroom)

Reduced Headroom = 156 sq ft / 14.5 sq m

f Floor First Floor Second Floor Third Floor