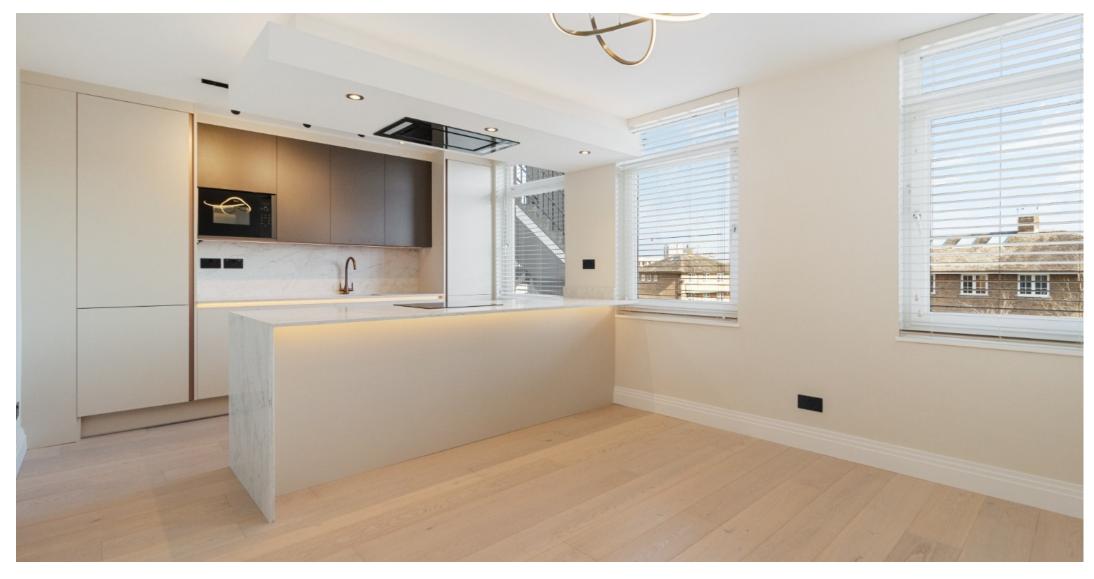

refurbished two-bedroom, twobathroom residence is set within a sought-after block in the heart of

SHORT LET - This exceptionally

St. John's Wood.

Positioned on the second floor (with lift), the apartment has been fully refurbished to a high standard, offering a perfect blend of modern style and comfort. It features two spacious bedrooms with custom-fitted wardrobes, a large reception room, and a separate eat-in kitchen diner with premium appliances. The flat oozes with natural light throughout and offers the potential of an allocated off street parking space.

Residents also benefit from walking distance to St John Wood High Street, Regent's Park and the seconds to the tube, this property offers outstanding city living in one of London's most desirable locations.