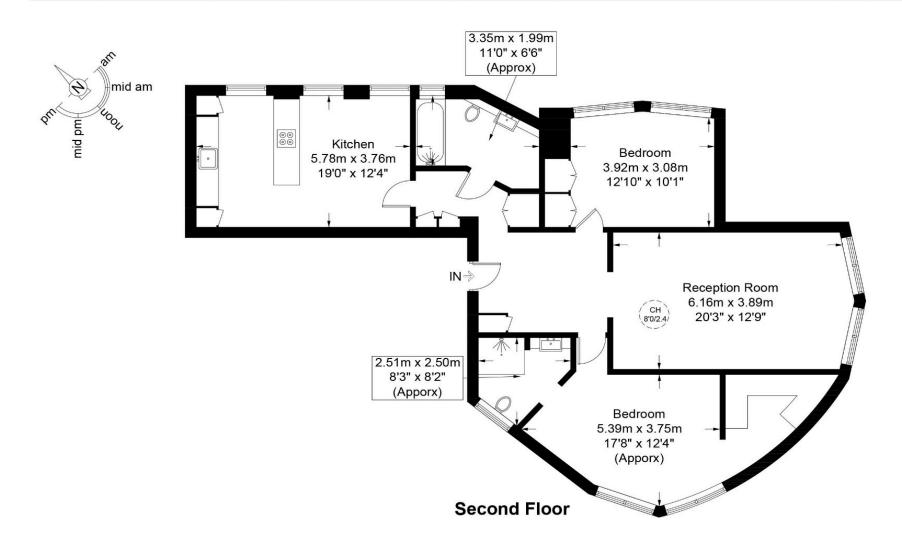

## Athena Court, NW8

This plan is for layout guidance only and is not drawn to scale unless stated. All dimensions, including windows, doors, and the Total Gross Internal Area (GIA), are approximate. For precise measurements, please consult a qualified architect or surveyor before making any decisions based on this plan.