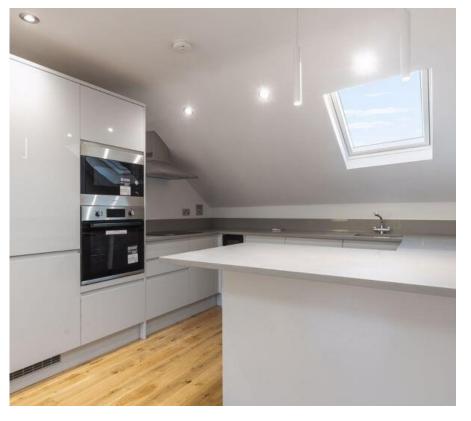

"Fully refurbished throughout", this fabulous property offers:

Hallway with storage, spacious modern Kitchen with a wide range of fitted units and integrated appliances, wine cooler, stone worktops continuing around to create breakfast bar, reception room with hardwood flooring and twin storage cupboards, principal bedroom benefitting from fitted wardrobes with vanity, beautiful fully tiled En-Suite shower room, further double bedroom, stunning three piece bathroom with floating vanity unit with satin gold fittings that's been fully tiled.