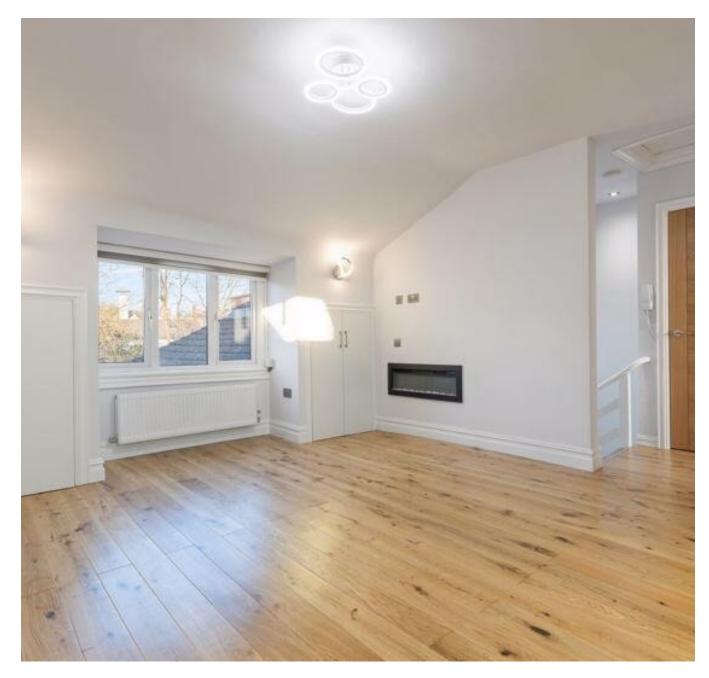

"Fully refurbished throughout", this fabulous property offers:

Hallway with storage, spacious modern Kitchen with a wide range of fitted units and integrated appliances, wine cooler, stone worktops continuing around to create breakfast bar, reception room with hardwood flooring and twin storage cupboards, principal bedroom benefitting from fitted wardrobes with vanity, beautiful fully tiled En-Suite shower room, further double bedroom, stunning three piece bathroom with floating vanity unit with satin gold fittings that's been fully tiled.