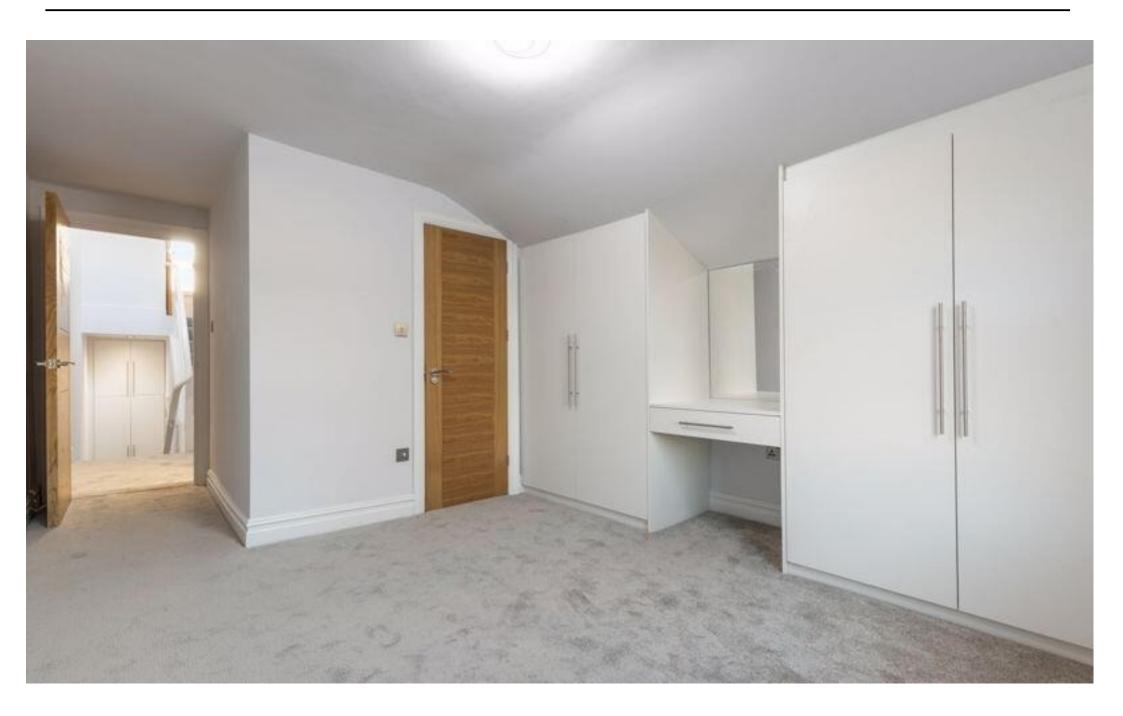

"Fully refurbished throughout", this fabulous property offers:

Hallway with storage, spacious modern Kitchen with a wide range of fitted units and integrated appliances, wine cooler, stone worktops continuing around to create breakfast bar, reception room with hardwood flooring and twin storage cupboards, principal bedroom benefitting from fitted wardrobes with vanity, beautiful fully tiled En-Suite shower room, further double bedroom, stunning three piece bathroom with floating vanity unit with satin gold fittings that's been fully tiled.