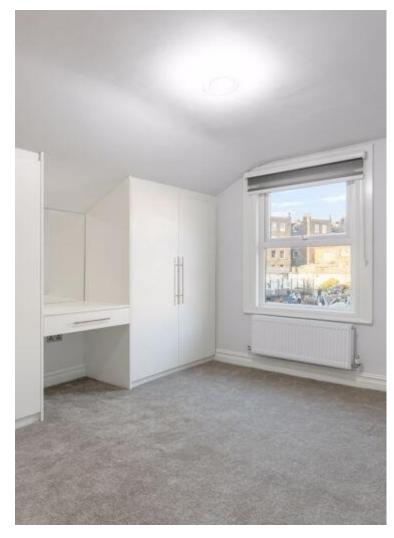

"Fully refurbished throughout", this fabulous property offers:

Hallway with storage, spacious modern Kitchen with a wide range of fitted units and integrated appliances, wine cooler, stone worktops continuing around to create breakfast bar, reception room with hardwood flooring and twin storage cupboards, principal bedroom benefitting from fitted wardrobes with vanity, beautiful fully tiled En-Suite shower room, further double bedroom, stunning three piece bathroom with floating vanity unit with satin gold fittings that's been fully tiled.