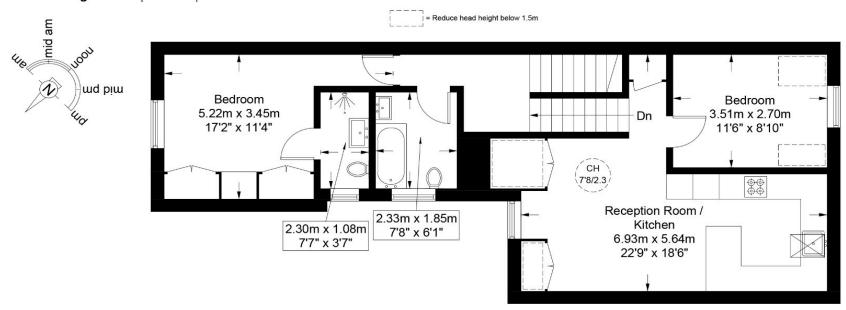

"Fully refurbished throughout", this fabulous property offers:

Hallway with storage, spacious modern Kitchen with a wide range of fitted units and integrated appliances, wine cooler, stone worktops continuing around to create breakfast bar, reception room with hardwood flooring and twin storage cupboards, principal bedroom benefitting from fitted wardrobes with vanity, beautiful fully tiled En-Suite shower room, further double bedroom, stunning three piece bathroom with floating vanity unit with satin gold fittings that's been fully tiled.

Restricted Height = 39 sq ft / 3.6 sq m

## **Second Floor**