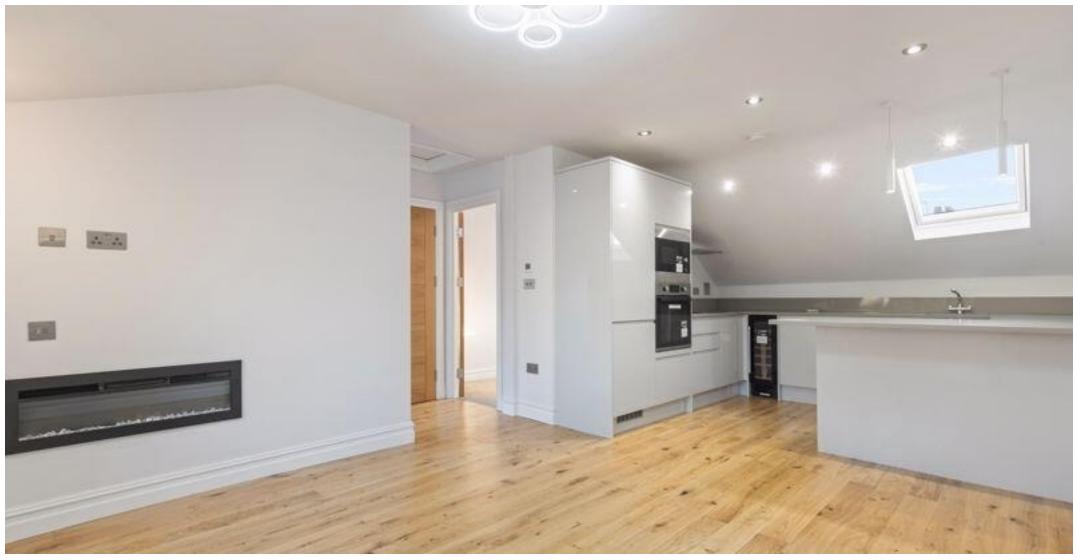

A beautifully presented two bedroom two bathroom apartment arranged over the first/second floor of a beautifully maintained period residence, situated on one of West Hampstead's most desirable streets.

"Fully refurbished throughout", this fabulous property offers:

Hallway with storage, spacious modern Kitchen with a wide range of fitted units and integrated appliances, wine cooler, stone worktops continuing around to create breakfast bar, reception room with hardwood flooring and twin storage cupboards, principal bedroom benefitting from fitted wardrobes with vanity, beautiful fully tiled En-Suite shower room, further double bedroom, stunning three piece bathroom with floating vanity unit with satin gold fittings that's been fully tiled.