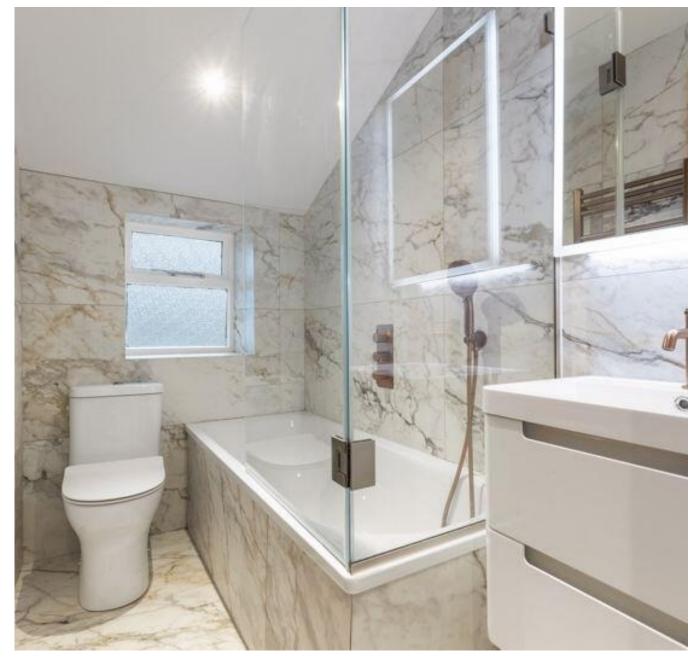

"Fully refurbished throughout", this fabulous property offers:

Hallway with storage, spacious modern Kitchen with a wide range of fitted units and integrated appliances, wine cooler, stone worktops continuing around to create breakfast bar, reception room with hardwood flooring and twin storage cupboards, principal bedroom benefitting from fitted wardrobes with vanity, beautiful fully tiled En-Suite shower room, further double bedroom, stunning three piece bathroom with floating vanity unit with satin gold fittings that's been fully tiled.