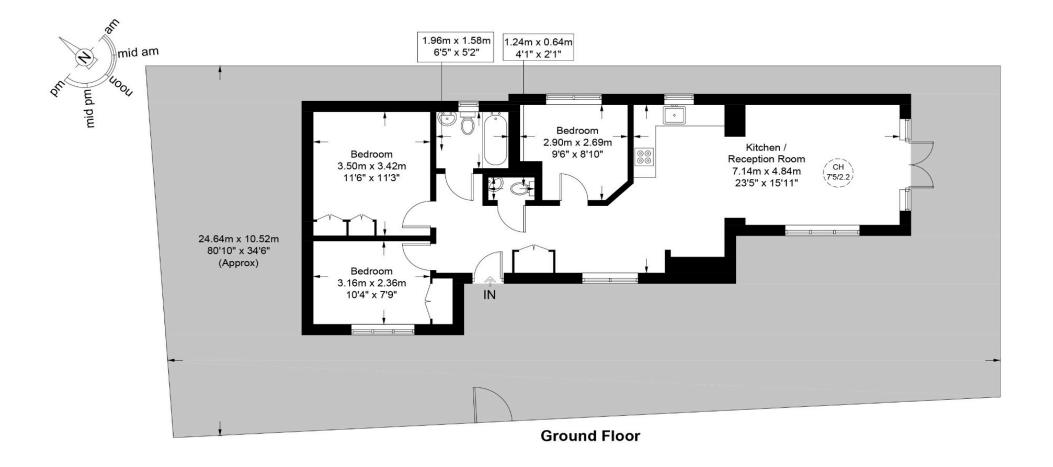

Wayside, Golders Green, London, NWll | £725,000

- Detached
- Wooden Flooring
- Double Glazed Windows
- Off Street Parking

- 3 Bedrooms
- 2 Bathrooms

"Vita Properties have been tremendously helpful throughout the process of securing/renting my flat. Informative about the property, prompt communication, easy to use dashboard for sharing of information, and pleasant to work with. Highly recommend!"

This beautifully presented, detached bungalow offers a perfect blend of modern living and exceptional comfort, nestled in the sought-after area of Golders Green. Boasting a stylish, open-plan layout, this home features three bedrooms. a well-appointed bathroom, and an additional quest cloakroom. The heart of the home is the expansive open-plan kitchen and reception room, ideal for both entertaining and day-to-day living. The kitchen is fitted with high-end appliances, and the reception area is bathed in natural light, creating a warm and invitina atmosphere. Further enhancing the home's appeal are the double-glazed windows and patio doors, offering both energy efficiency and seamless access to Externally, the darden. the bungalow offers off-street parking behind an electronic gate, adding a layer of privacy and security. The private garden is perfect for outdoor dining or simply relaxing. With wooden floors throughout, the home exudes warmth and elegance, making this a truly exceptional property in a prime location.