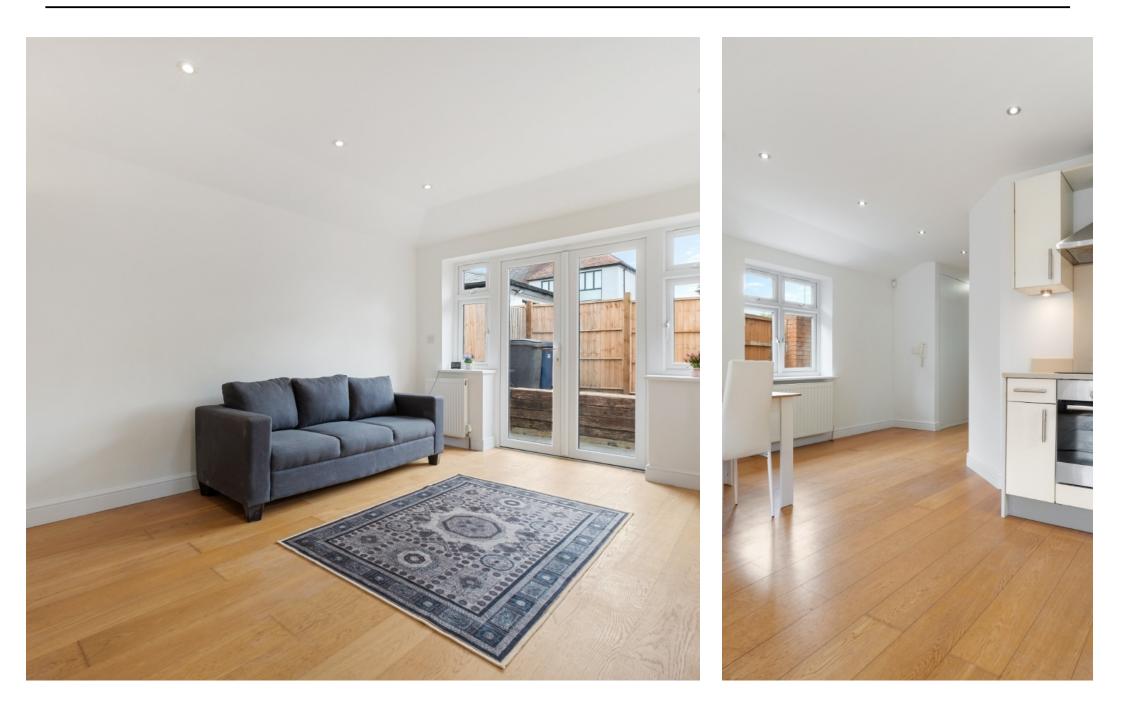

This beautifully presented, detached bungalow offers a perfect blend of modern living and exceptional comfort, nestled in the sought-after area of Golders Green. Boasting a stylish, open-plan layout, this home features three bedrooms. a well-appointed bathroom, and an additional quest cloakroom. The heart of the home is the expansive open-plan kitchen and reception room, ideal for both entertaining and day-to-day living. The kitchen is fitted with high-end appliances, and the reception area is bathed in natural light, creating a warm and invitina atmosphere. Further enhancing the home's appeal are the double-glazed windows and patio doors, offering both energy efficiency and seamless access to Externally, the darden. the bungalow offers off-street parking behind an electronic gate, adding a layer of privacy and security. The private garden is perfect for outdoor dining or simply relaxing. With wooden floors throughout, the home exudes warmth and elegance, making this a truly exceptional property in a prime location.