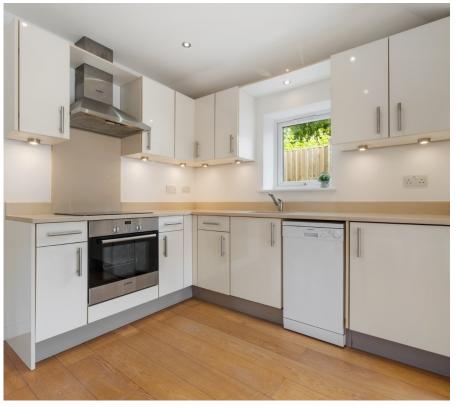

This beautifully presented, detached bungalow offers a perfect blend of modern living and exceptional comfort, nestled in the sought-after area of Golders Green. Boasting a stylish, open-plan layout, this home features three bedrooms. a well-appointed bathroom, and an additional quest cloakroom. The heart of the home is the expansive open-plan kitchen and reception room, ideal for both entertaining and day-to-day living. The kitchen is fitted with high-end appliances, and the reception area is bathed in natural light, creating a warm and invitina atmosphere. Further enhancing the home's appeal are the double-glazed windows and patio doors, offering both energy efficiency and seamless access to Externally, the darden. the bungalow offers off-street parking behind an electronic gate, adding a layer of privacy and security. The private garden is perfect for outdoor dining or simply relaxing. With wooden floors throughout, the home exudes warmth and elegance, making this a truly exceptional property in a prime location.