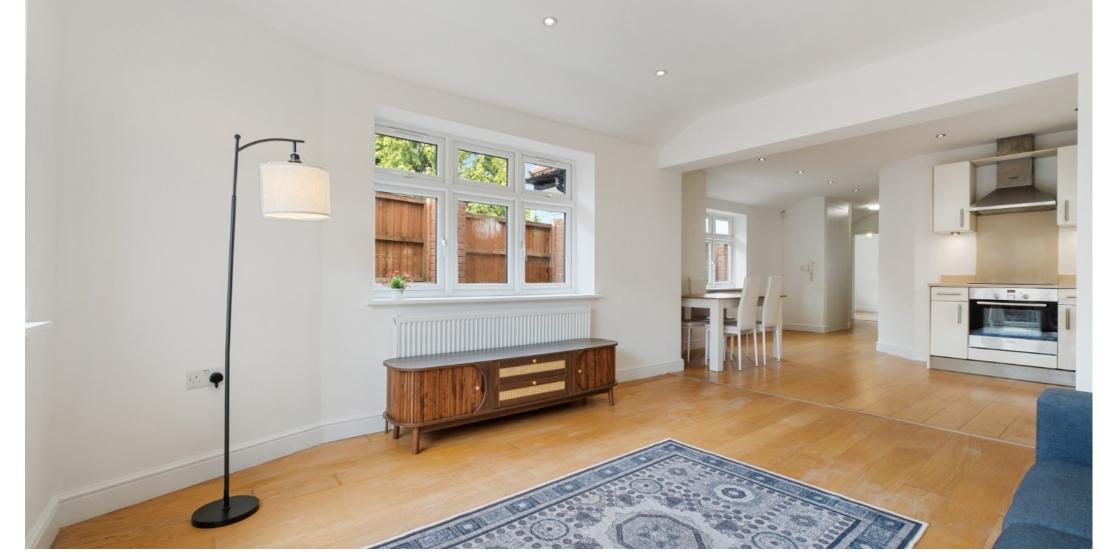

This beautifully presented, detached bungalow offers a perfect blend of modern living and exceptional comfort, nestled in the sought-after area of Golders Green. Boasting a stylish, open-plan layout, this home features three bedrooms. a well-appointed bathroom, and an additional quest cloakroom. The heart of the home is the expansive open-plan kitchen and reception room, ideal for both entertaining and day-to-day living. The kitchen is fitted with high-end appliances, and the reception area is bathed in natural light, creating a warm and invitina atmosphere. Further enhancing the home's appeal are the double-glazed windows and patio doors, offering both energy efficiency and seamless access to Externally, the darden. the bungalow offers off-street parking behind an electronic gate, adding a layer of privacy and security. The private garden is perfect for outdoor dining or simply relaxing. With wooden floors throughout, the home exudes warmth and elegance, making this a truly exceptional property in a prime location.