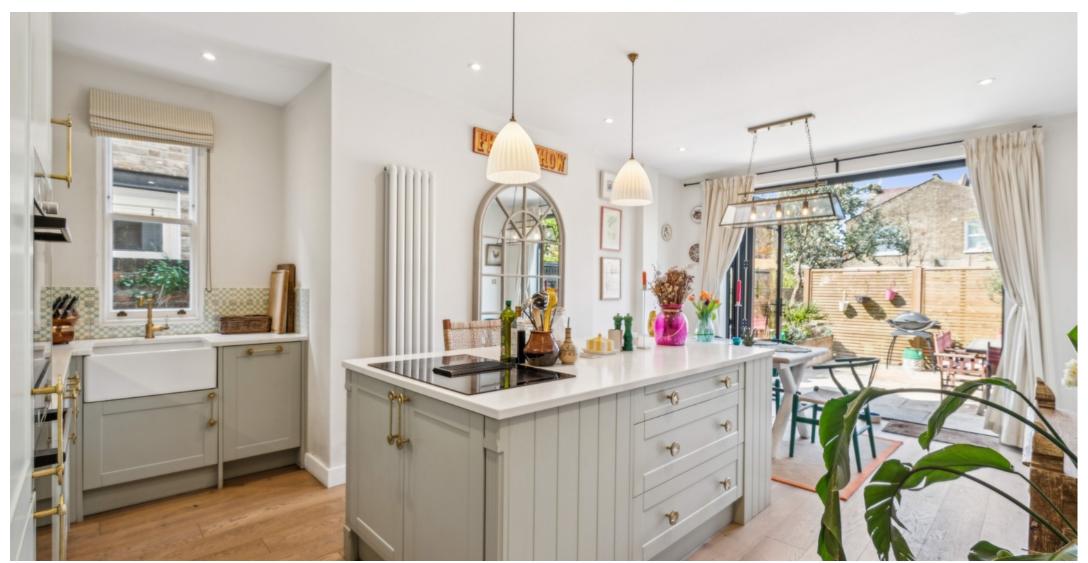

A spacious living room with high ceilings and original wooden floors is situated to the front of the apartment, with bespoke alcove shelving and an eye catching period fireplace.

The principal bedroom features a bank of floor to ceiling fitted wardrobes and another original fireplace feature. The second bedroom features Common Room wallpaper and playful colour scheme. The standout kitchen/dining area is located to the rear of the home, with large island with bar seating, a beautifully tiled splash back with tiles by Milagros and bi-folding doors opening onto a west-facing garden—perfect for entertaining or relaxing in the evening sun. Bright, joyful spaces and a seamless social flow make this apartment a true interior design dream.