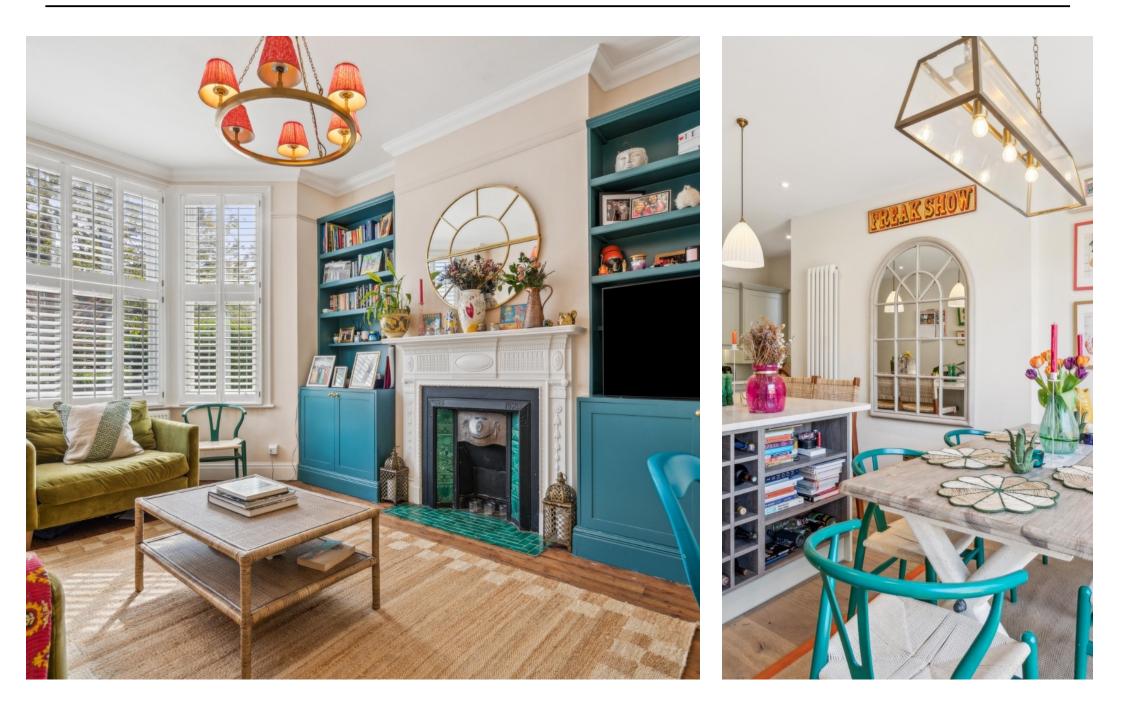

A spacious living room with high ceilings and original wooden floors is situated to the front of the apartment, with bespoke alcove shelving and an eye catching period fireplace.

The principal bedroom features a bank of floor to ceiling fitted wardrobes and another original fireplace feature. The second bedroom features Common Room wallpaper and playful colour scheme. The standout kitchen/dining area is located to the rear of the home, with large island with bar seating, a beautifully tiled splash back with tiles by Milagros and bi-folding doors opening onto a west-facing garden—perfect for entertaining or relaxing in the evening sun. Bright, joyful spaces and a seamless social flow make this apartment a true interior design dream.