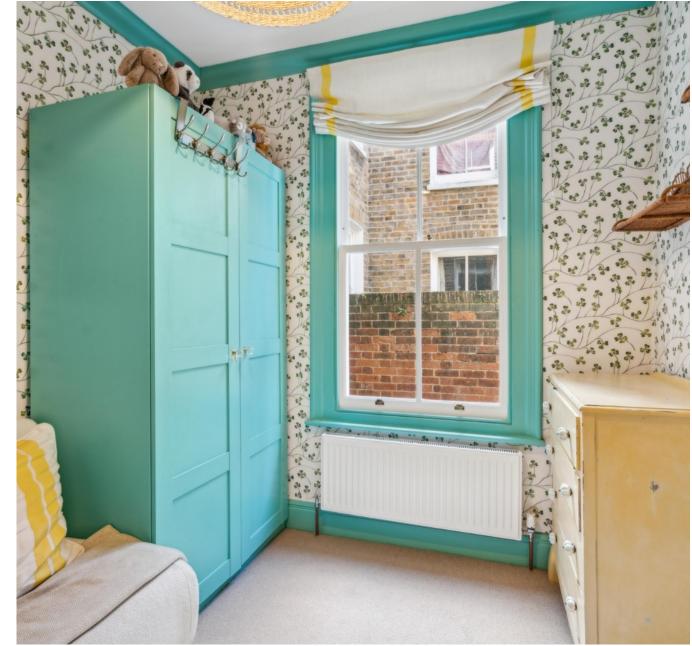

A spacious living room with high ceilings and original wooden floors is situated to the front of the apartment, with bespoke alcove shelving and an eye catching period fireplace.

The principal bedroom features a bank of floor to ceiling fitted wardrobes and another original fireplace feature. The second bedroom features Common Room wallpaper and playful colour scheme. The standout kitchen/dining area is located to the rear of the home, with large island with bar seating, a beautifully tiled splash back with tiles by Milagros and bi-folding doors opening onto a west-facing garden—perfect for entertaining or relaxing in the evening sun. Bright, joyful spaces and a seamless social flow make this apartment a true interior design dream.