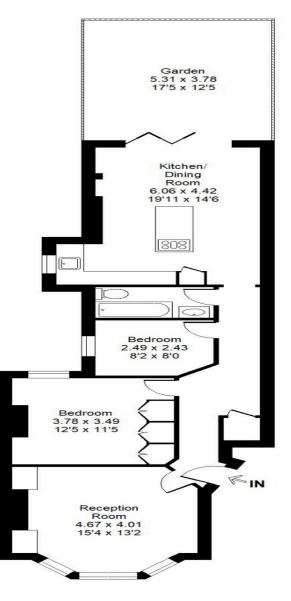

## **Ground Floor**

## Ridley Road, NW10 5UA Total Internal Area = 802 sq ft / 74.5 sq m

For identification only - Not to scale

Whilst every attempt has been made to ensure the accuracy or the floor plan contained here, measurements of doors, windows, rooms and any other items are approximate and no responsibility is taken for any error, omission or mis statement. This plans is for illustrative purposes only and should be used as such by any prospective purchaser. The services, systems and appliances shown have not been tested and no guarantee as to their operability or efficiency can be given.