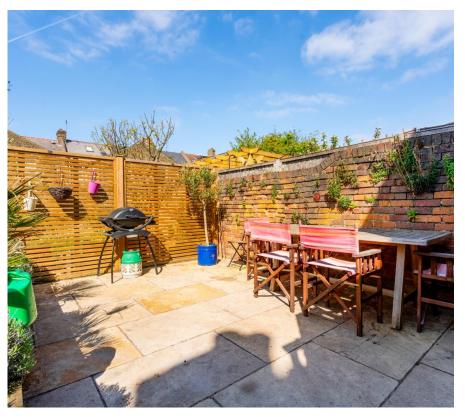

A spacious living room with high ceilings and original wooden floors is situated to the front of the apartment, with bespoke alcove shelving and an eye catching period fireplace.

The principal bedroom features a bank of floor to ceiling fitted wardrobes and another original fireplace feature. The second bedroom features Common Room wallpaper and playful colour scheme. The standout kitchen/dining area is located to the rear of the home, with large island with bar seating, a beautifully tiled splash back with tiles by Milagros and bi-folding doors opening onto a west-facing garden—perfect for entertaining or relaxing in the evening sun. Bright, joyful spaces and a seamless social flow make this apartment a true interior design dream.