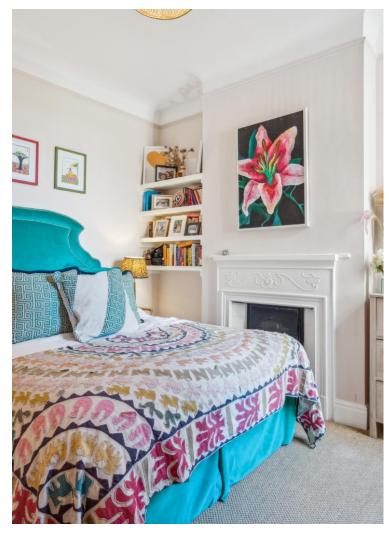

A spacious living room with high ceilings and original wooden floors is situated to the front of the apartment, with bespoke alcove shelving and an eye catching period fireplace.

The principal bedroom features a bank of floor to ceiling fitted wardrobes and another original fireplace feature. The second bedroom features Common Room wallpaper and playful colour scheme. The standout kitchen/dining area is located to the rear of the home, with large island with bar seating, a beautifully tiled splash back with tiles by Milagros and bi-folding doors opening onto a west-facing garden—perfect for entertaining or relaxing in the evening sun. Bright, joyful spaces and a seamless social flow make this apartment a true interior design dream.