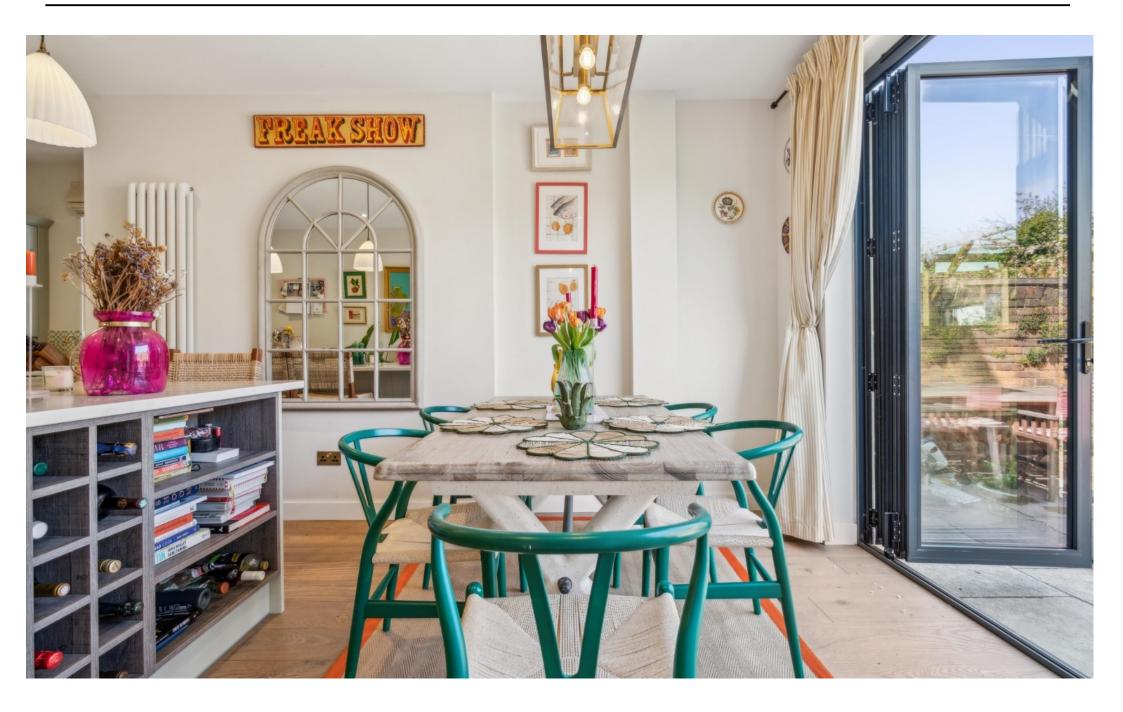

A spacious living room with high ceilings and original wooden floors is situated to the front of the apartment, with bespoke alcove shelving and an eye catching period fireplace.

The principal bedroom features a bank of floor to ceiling fitted wardrobes and another original fireplace feature. The second bedroom features Common Room wallpaper and playful colour scheme. The standout kitchen/dining area is located to the rear of the home, with large island with bar seating, a beautifully tiled splash back with tiles by Milagros and bi-folding doors opening onto a west-facing garden—perfect for entertaining or relaxing in the evening sun. Bright, joyful spaces and a seamless social flow make this apartment a true interior design dream.