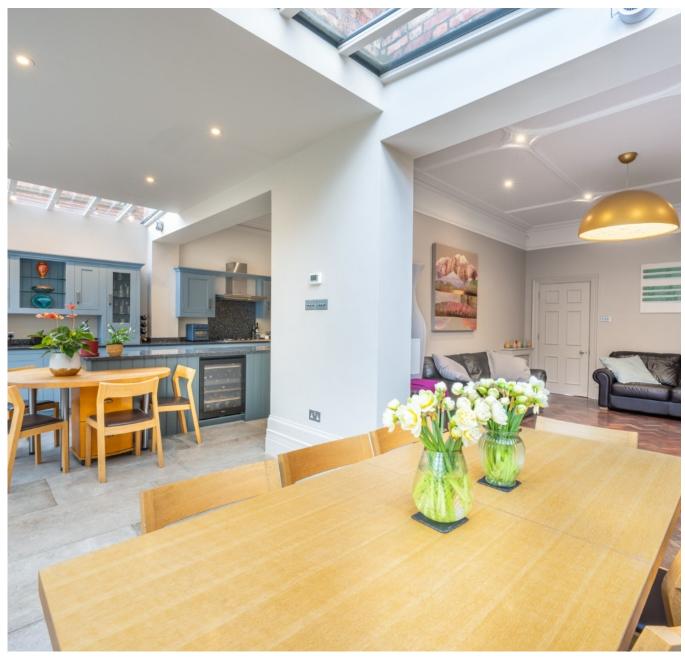

Inside, the home has been thoughtfully restored, with original period features carefully preserved and reinstated to celebrate the charm and character of this Victorian property. Two wellproportioned reception rooms sit either side of the entrance hall—one currently used as a study, the other as a sitting room. To the rear, an expansive open-plan kitchen, living, dining, and day room connects via two openings with the garden. The delightful garden also features a summer house, currently used as a sauna. A large utility room with a separate side entrance and a quest WC complete the ground floor.