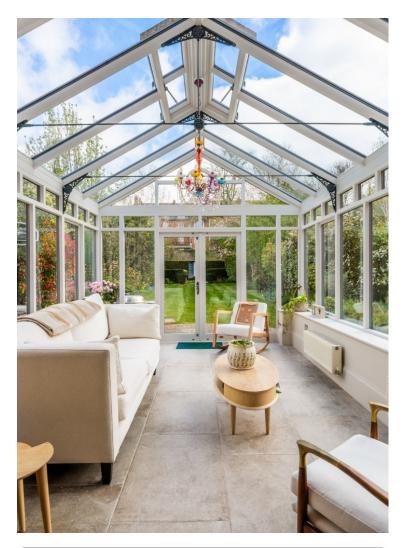

Inside, the home has been thoughtfully restored, with original period features carefully preserved and reinstated to celebrate the charm and character of this Victorian property. Two wellproportioned reception rooms sit either side of the entrance hall—one currently used as a study, the other as a sitting room. To the rear, an expansive open-plan kitchen, living, dining, and day room connects via two openings with the garden. The delightful garden also features a summer house, currently used as a sauna. A large utility room with a separate side entrance and a quest WC complete the ground floor.