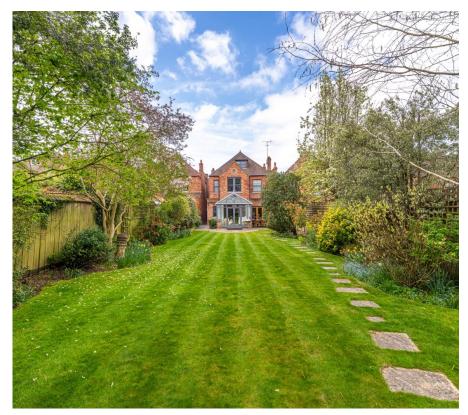

Kate Brookfield x Vita Properties are proud to present this exceptional detached, double-fronted home set on the highly sought-after Mapesbury Estate, NW2.

Spanning approximately 3,800 sq ft (including a charming summer house), this stunning residence boasts a 59m west-facing garden and off-street parking. From the street, the home makes a striking first impression, with a beautifully manicured front garden and wisteria arching over the wide porched entrance.

Inside, the home has been thoughtfully restored, with original period features carefully preserved and reinstated to celebrate the charm and character of this Victorian property. Two wellproportioned reception rooms sit either side of the entrance hall—one currently used as a study, the other as a sitting room. To the rear, an expansive open-plan kitchen, living, dining, and day room connects via two openings with the garden. The delightful garden also features a summer house, currently used as a sauna. A large utility room with a separate side entrance and a quest WC complete the ground floor.