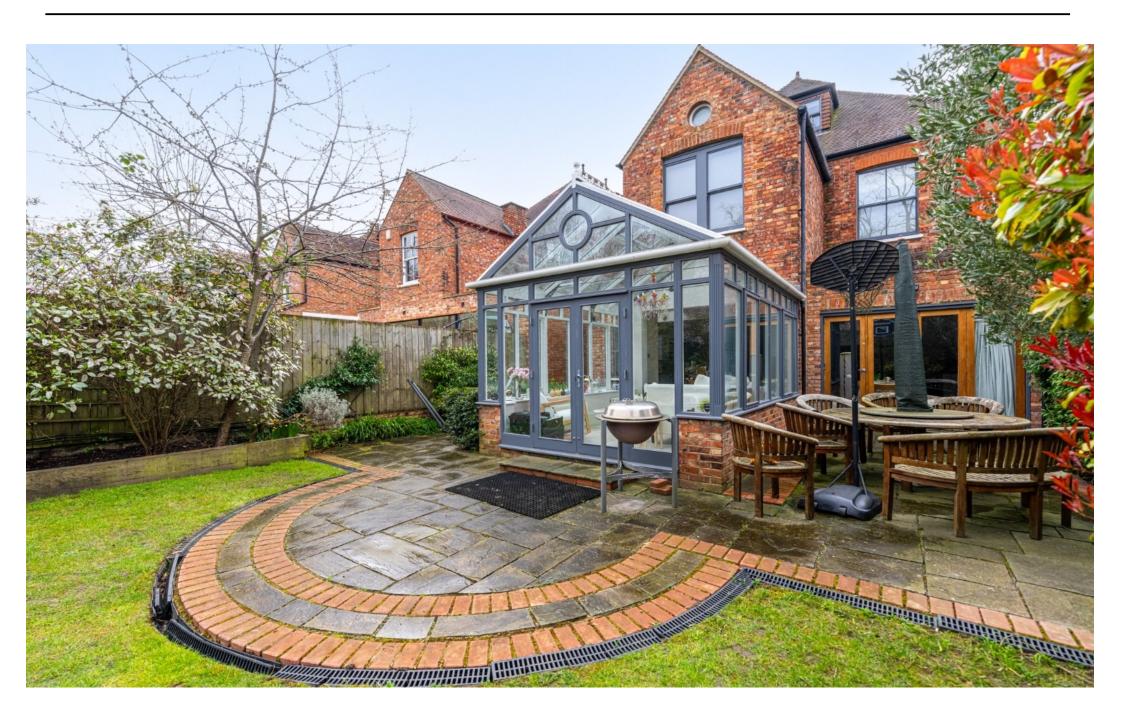

Kate Brookfield x Vita Properties are proud to present this exceptional detached, double-fronted home set on the highly sought-after Mapesbury Estate, NW2.

Spanning approximately 3,800 sq ft (including a charming summer house), this stunning residence boasts a 59m west-facing garden and off-street parking. From the street, the home makes a striking first impression, with a beautifully manicured front garden and wisteria arching over the wide porched entrance.

Inside, the home has been thoughtfully restored, with original period features carefully preserved and reinstated to celebrate the charm and character of this Victorian property. Two wellproportioned reception rooms sit either side of the entrance hall—one currently used as a study, the other as a sitting room. To the rear, an expansive open-plan kitchen, living, dining, and day room connects via two openings with the garden. The delightful garden also features a summer house, currently used as a sauna. A large utility room with a separate side entrance and a quest WC complete the ground floor.