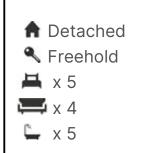

Exeter Road, London, Greater London, NW2 4SE | £3,000,000

- Rare detached residence within the Mapesbury Estate
- Sensational 59m west facing garden with summer house
- Five bedrooms, five bathrooms
- Beautifully preserved original Victorian details