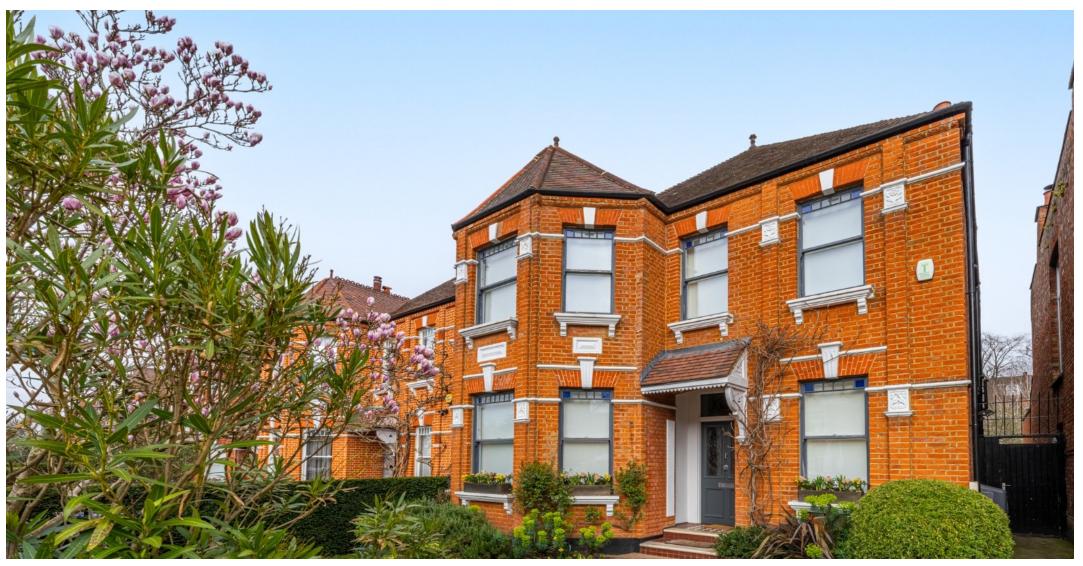

Kate Brookfield x Vita Properties are proud to present this exceptional detached, double-fronted home set on the highly sought-after Mapesbury Estate, NW2.

Spanning approximately 3,800 sq ft (including a charming summer house), this stunning residence boasts a 59m west-facing garden and off-street parking. From the street, the home makes a striking first impression, with a beautifully manicured front garden and wisteria arching over the wide porched entrance.

Inside, the home has been thoughtfully restored, with original period features carefully preserved and reinstated to celebrate the charm and character of this Victorian property. Two wellproportioned reception rooms sit either side of the entrance hall—one currently used as a study, the other as a sitting room. To the rear, an expansive open-plan kitchen, living, dining, and day room connects via two openings with the garden. The delightful garden also features a summer house, currently used as a sauna. A large utility room with a separate side entrance and a quest WC complete the ground floor.