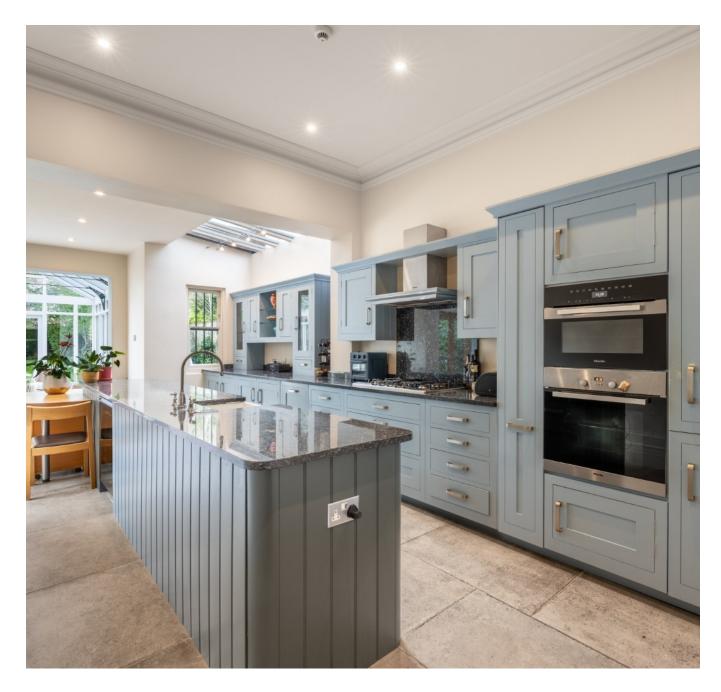

Inside, the home has been thoughtfully restored, with original period features carefully preserved and reinstated to celebrate the charm and character of this Victorian property. Two wellproportioned reception rooms sit either side of the entrance hall—one currently used as a study, the other as a sitting room. To the rear, an expansive open-plan kitchen, living, dining, and day room connects via two openings with the garden. The delightful garden also features a summer house, currently used as a sauna. A large utility room with a separate side entrance and a quest WC complete the ground floor.