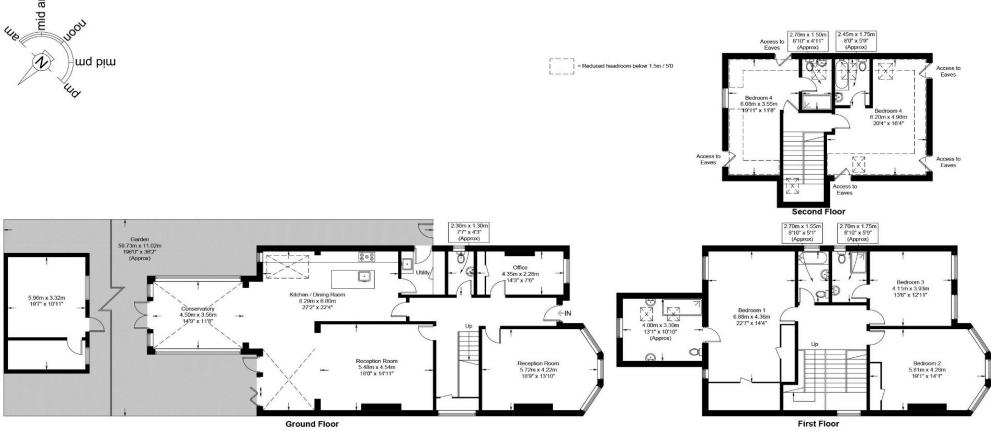

Kate Brookfield x Vita Properties are proud to present this exceptional detached, double-fronted home set on the highly sought-after Mapesbury Estate, NW2.

Spanning approximately 3,800 sq ft (including a charming summer house), this stunning residence boasts a 59m west-facing garden and off-street parking. From the street, the home makes a striking first impression, with a beautifully manicured front garden and wisteria arching over the wide porched entrance.

Inside, the home has been thoughtfully restored, with original period features carefully preserved and reinstated to celebrate the charm and character of this Victorian property. Two wellproportioned reception rooms sit either side of the entrance hall—one currently used as a study, the other as a sitting room. To the rear, an expansive open-plan kitchen, living, dining, and day room connects via two openings with the garden. The delightful garden also features a summer house, currently used as a sauna. A large utility room with a separate side entrance and a quest WC complete the ground floor.

Restricted Height = 225 sq ft / 20.9 sq m

Outbuilding = 251 sq ft / 23.3 sq m