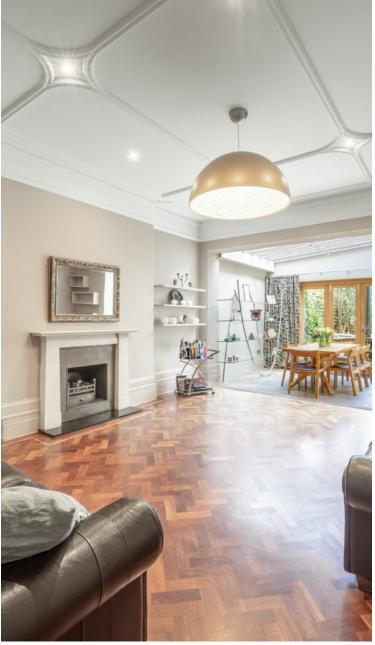

Inside, the home has been thoughtfully restored, with original period features carefully preserved and reinstated to celebrate the charm and character of this Victorian property. Two wellproportioned reception rooms sit either side of the entrance hall—one currently used as a study, the other as a sitting room. To the rear, an expansive open-plan kitchen, living, dining, and day room connects via two openings with the garden. The delightful garden also features a summer house, currently used as a sauna. A large utility room with a separate side entrance and a quest WC complete the ground floor.