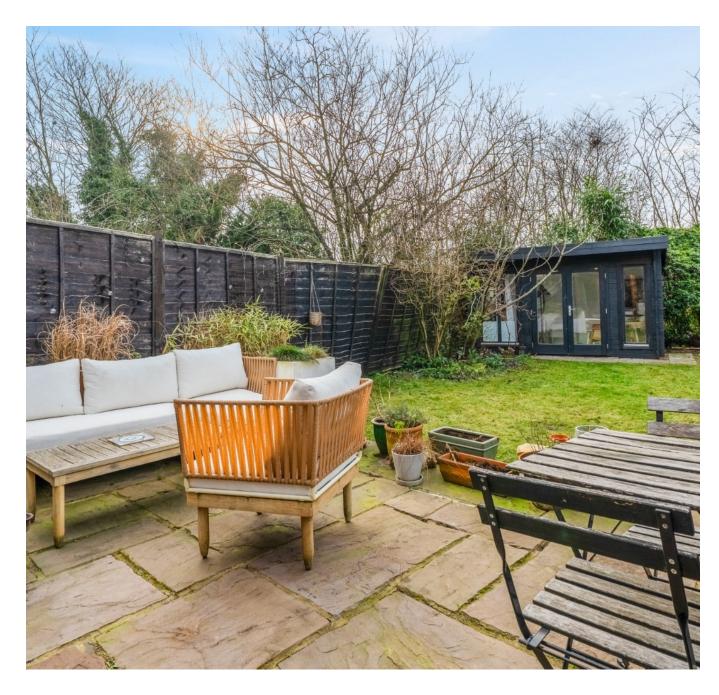

Kate Brookfield x Vita Properties present this incredible two bedroom garden apartment in Kensal Green, NW10. This stunning apartment boasts a spacious open-plan living area that seamlessly flows into a generous southwest-facing garden, complete with a garden studio. Offering nearly 900 sq ft of interior space, the home features two wellproportioned double bedrooms, a stylish full bathroom, excellent builtin storage, high ceilings, and reclaimed beautifully parquet flooring throughout. The owner of this home is currently extending the lease to 175 years which will be completed for any purchase (subject to the lease extension timeframe). Find the content on instagram @Kate\_the\_agent

**Summer House** = 102 sq ft / 9.5 sq m

**Ground Floor** 