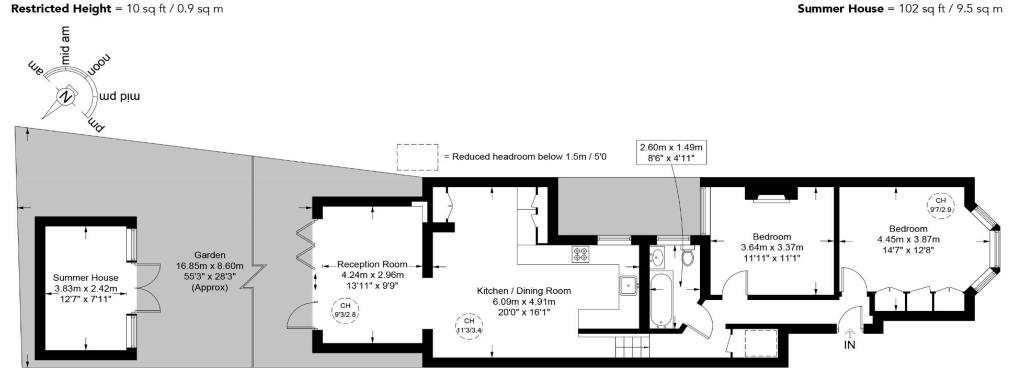

Kate Brookfield x Vita Properties present this incredible two bedroom garden apartment in Kensal Green, NW10. This stunning apartment boasts a spacious open-plan living area that seamlessly flows into a generous southwest-facing garden, complete with a garden studio. Offering nearly 900 sq ft of interior space, the home features two wellproportioned double bedrooms, a stylish full bathroom, excellent builtin storage, high ceilings, and reclaimed beautifully parquet flooring throughout. The owner of this home is currently extending the lease to 175 years which will be completed for any purchase (subject to the lease extension timeframe). Find the content on instagram @Kate\_the\_agent

**Summer House** = 102 sq ft / 9.5 sq m

**Ground Floor** 